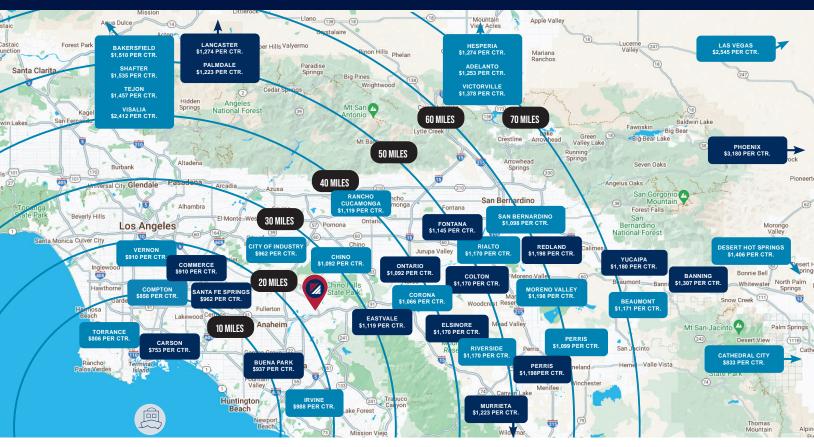

2 | ANAHEIM, CA



Total Space: ±16,722 SF

Warehouse/Storage: ±13,917 SF

Office: ±2,805 SF

Loading Dock: 1

\*NOT TO SCALE

## FOR MORE INFORMATION, PLEASE CONTACT:

NOAH SAMARIN

EXECUTIVE VICE PRESIDENT | PRINCIPAL P: 909.912.0007 | M: 714.812.1289 noah.samarin@daumcommercial.com CADRE #01755814

TIM TANG ASSOCIATE P: 909.912.0019 | M: 949.648.1650 ttang@daumcommercial.com CADRE # 02237441



5455 E. LA PALMA AVE. | UNIT C-2 | ANAHEIM, CA





# FOR MORE INFORMATION, PLEASE CONTACT:

### **NOAH SAMARIN**

EXECUTIVE VICE PRESIDENT | PRINCIPAL P: 909.912.0007 | M: 714.812.1289 noah.samarin@daumcommercial.com CADRE #01755814

# TIM TANG

ASSOCIATE P: 909.912.0019 | M: 949.648.1650 ttang@daumcommercial.com CADRE # 02237441 PHOTO & AERIAL



5455 E. LA PALMA AVE. | UNIT C-2 | ANAHEIM, CA







## FOR MORE INFORMATION, PLEASE CONTACT:

### **NOAH SAMARIN**

EXECUTIVE VICE PRESIDENT | PRINCIPAL P: 909.912.0007 | M: 714.812.1289 noah.samarin@daumcommercial.com CADRE #01755814

### **TIM TANG**

ASSOCIATE P: 909.912.0019 | M: 949.648.1650 ttang@daumcommercial.com CADRE # 02237441

# **DRAYAGE MAP & PHOTOS**