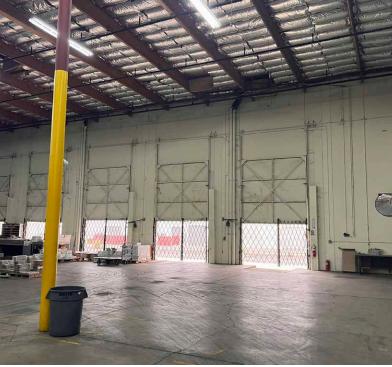

### **TIM TANG**

ASSOCIATE P: 909.912.0019 | M: 949.648.1650 ttang@daumcommercial.com CADRE # 02237441 **PHOTOS** 

5455 E. LA PALMA AVE. | UNIT C-2 | ANAHEIM, CA

Total Space: ±16,722 SF

Warehouse/Storage: ±13,917 SF

Office: ±2,805 SF

Loading Dock: 1

\*NOT TO SCALE