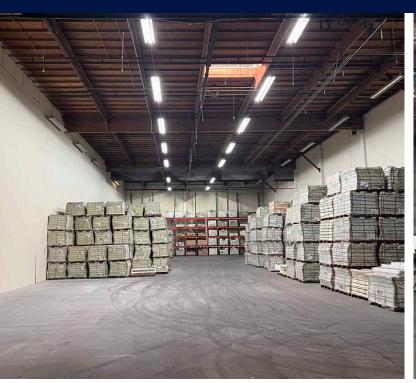

### **TIM TANG**

ASSOCIATE P: 909.912.0019 | M: 949.648.1650 ttang@daumcommercial.com CADRE # 02237441 **PHOTOS** 

5455 E. LA PALMA AVE. | UNIT C-2 | ANAHEIM, CA

Total Space: ±16,722 SF

Warehouse/Storage: ±13,917 SF

Office: ±2,805 SF

Loading Dock: 1

\*NOT TO SCALE