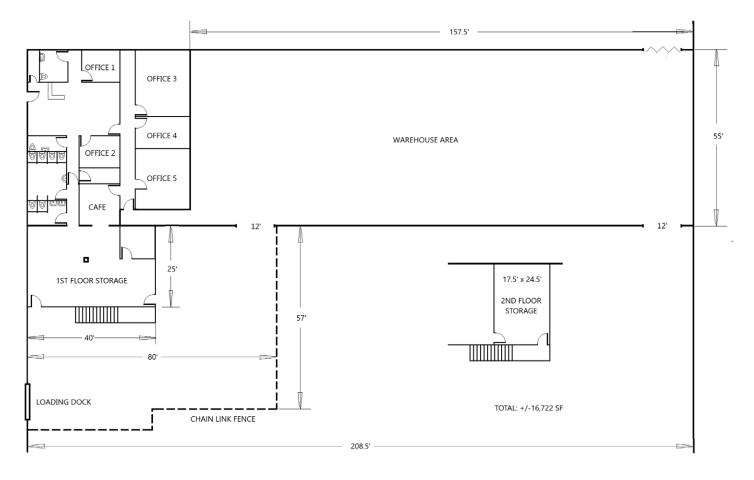

### **TIM TANG**

ASSOCIATE P: 909.912.0019 | M: 949.648.1650 ttang@daumcommercial.com CADRE # 02237441 **PHOTOS** 

5455 E. LA PALMA AVE. | UNIT C-2 | ANAHEIM, CA

Total Space: ±16,722 SF

Warehouse/Storage: ±13,917 SF

Office: ±2,805 SF

Loading Dock: 1

\*NOT TO SCALE