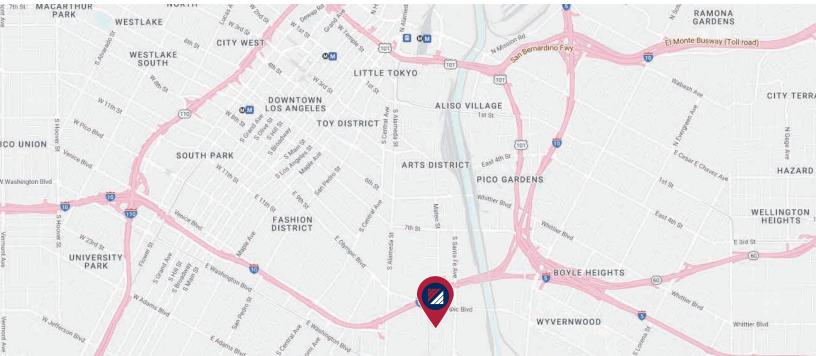

ox 0$ |
|            |          |

10 **Parking Spaces** 



20' **Clear Height** 



200a/120-240v 3p 3w Power

**MARIANNA LINK** 

Within Two Blocks of 10 Freeway & Santa Fe

**Fenced/Paved** 

Yard

P: 213.270.2228 E: mlink@daumcre.com CA DRE 01943085

D/AQ Corp. #01129558. Maps Courtesy @Google & @Microsoft. Although all information is furnished regarding for sale, rental or financing is from sources deemed reliable, such information has not been verified and no express representation is made nor is any to be implied as to the accuracy thereof, and it is submitted subject to errors, omissions, changes of price, rental or other conditions, prior sale, lease or financing, or withdrawal without notice.

www.daumcommercial.com

# FOR LEASE 2200 E. 11TH ST. LOS ANGELES | CA



21,896 SF





#### FOR MORE INFORMATION, PLEASE CONTACT:

### DAVID FREITAG

P: 213.270.2235 E: dfreitag@daumcre.com CA DRE # 00855673 **DAVID MUIR** P: 213.270.2244 E: dmuir@daumcre.com CA DRE 01210653 MARIANNA LINK P: 213.270.2228 E: mlink@daumcre.com CA DRE 01943085 COMMERCIAL REAL ESTATE SERVICES

D/AQ Corp. #01129558. Maps Courtesy @Google & @Microsoft. Although all information is furnished regarding for sale, rental or financing is from sources deemed reliable, such information has not been verified and no express representation is made nor is any to be implied as to the accuracy thereof, and it is submitted subject to errors, omissions, changes of price, rental or other conditions, prior sale, lease or financing, or withdrawal without notice.