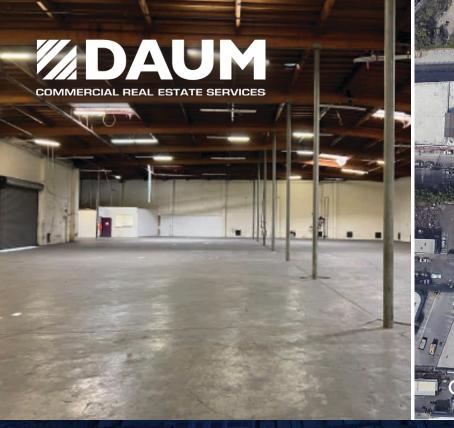

# FOR LEASE 2200 E. 11TH ST. LOS ANGELES | CA

21,896 SF

### **PROPERTY HIGHLIGHTS:**

FOR LEASE

2200 E. 11TH ST.

LOS ANGELES | CA

2 (10'x10') **Dock High Doors** 

10 **Parking Spaces** 

20' **Clear Height** 

200a/120-240v 3p 3w Power

**MARIANNA LINK** 

Within Two Blocks of 10 Freeway & Santa Fe

**Fenced/Paved** 

Yard

P: 213.270.2228 E: mlink@daumcre.com CA DRE 01943085