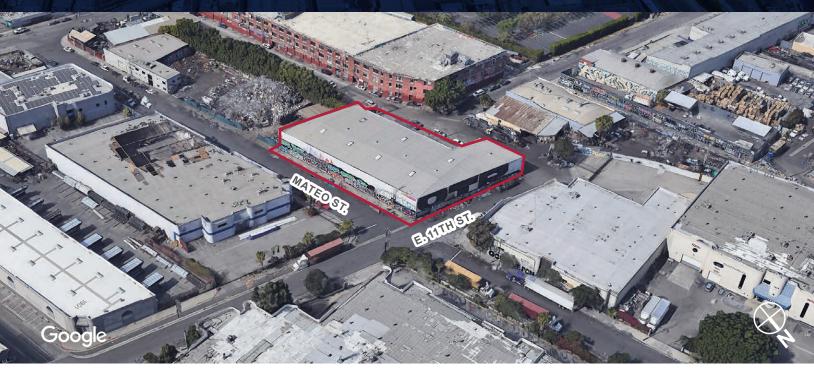

## 21,896 SF INDUSTRIAL MANUFACTURING

SUBJECT PROPERT

0 10 10 00

MATEO ST.

## **CENTRAL LOCATION CLOSE TO ARTS DISTRICT AND VERNON**