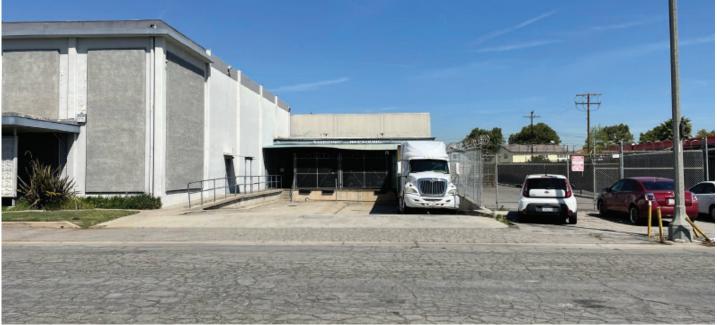

# 3221 E. 59TH STREET

LONG BEACH | 90805

#### PROPERTY HIGHLIGHTS

- 38,233 SF Building on 65,340 SF of Land
- 10,400 SF Offices
- (3) Dock High Positions &
  (5) GL Doors
- · 22' Minimum Clearance
- 800 Amps, 277/480 Volts,
  3 Phase
- · Zoning: Light Industrial

- 10,400 SF Warehouse Mezzanine
- Quick Access to (91), (405), (605), & (710) Freeways
- Close Proximity to L.A. & L.B. Ports
- · Large Fenced Yard
- Asking Rate: \$1.51/SF NNN
- Opexs: \$0.32/SF