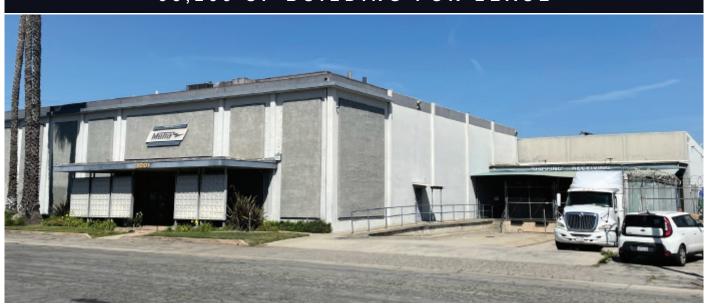

# 3221 E. 59TH STREET

LONG BEACH | 90805

#### PROPERTY HIGHLIGHTS

- 38,233 SF Building on 65,340 SF of Land
- 10,400 SF Offices
- (3) Dock High Positions &
  (5) GL Doors
- · 22' Minimum Clearance
- 800 Amps, 277/480 Volts,
  3 Phase
- · Zoning: Light Industrial

- 10,400 SF Warehouse Mezzanine
- Quick Access to (91), (405), (605), & (710) Freeways
- Close Proximity to L.A. & L.B. Ports
- · Large Fenced Yard
- Asking Rate: \$1.51/SF NNN
- Opexs: \$0.32/SF