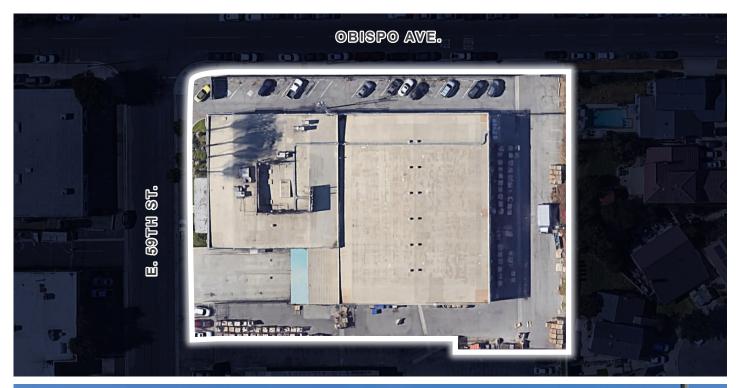

# 3221 E. 59TH STREET

LONG BEACH | 90805

#### PROPERTY HIGHLIGHTS

- 38,233 SF Building on 65,340 SF of Land
- 10,400 SF Offices
- (3) Dock High Positions &
  (5) GL Doors
- · 22' Minimum Clearance
- 800 Amps, 277/480 Volts,
  3 Phase
- · Zoning: Light Industrial

- 10,400 SF Warehouse Mezzanine
- Quick Access to (91), (405), (605), & (710) Freeways
- Close Proximity to L.A. & L.B. Ports
- · Large Fenced Yard
- Asking Rate: \$1.51/SF NNN
- Opexs: \$0.32/SF