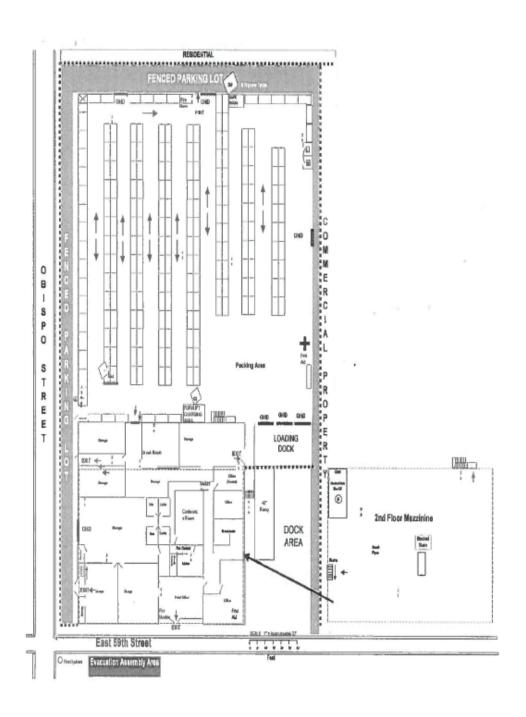

#### PROPERTY HIGHLIGHTS

- 38,233 SF Building on 65,340 SF of Land
- 10,400 SF Offices
- (3) Dock High Positions &
  (5) GL Doors
- · 22' Minimum Clearance
- 800 Amps, 277/480 Volts,
  3 Phase
- · Zoning: Light Industrial

- 10,400 SF Warehouse Mezzanine
- Quick Access to (91), (405), (605), & (710) Freeways
- Close Proximity to L.A. & L.B. Ports
- · Large Fenced Yard
- Asking Rate: \$1.51/SF NNN
- Opexs: \$0.32/SF