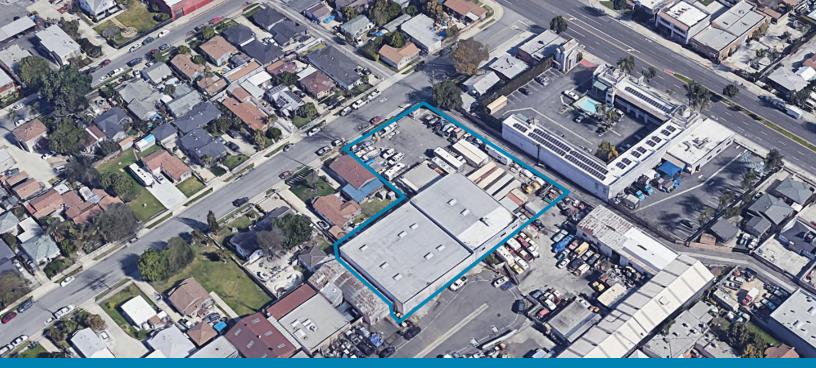

### FUNCTIONAL TILT-UP WITH LARGE YARD

7601 **RAMISH AVE** BELL GARDENS | CA

### **PROPERTY HIGHLIGHTS:**

- Functional Tilt-Up with Large Yard
- 53 Car Parking
- Heavy Power
- Five Ground Level Doors (10x10)
- Easy Access to 5 and 710 Freeways

5

- Sprinkler System
- Fenced/Paved Yard
- Five Restrooms