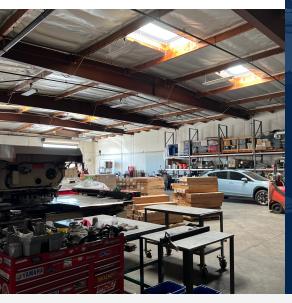

## FOR LEASE INDUSTRIAL WAREHOUSE/ MANUFACTURING FACILITY

### **PROPERTY HIGHLIGHTS:**

- Functional Tilt-Up with Large Yard
- 53 Car Parking
- Heavy Power
- Five Ground Level Doors (10x10)
- Easy Access to 5 and 710 Freeways

5

- Sprinkler System
- Fenced/Paved Yard
- Five Restrooms