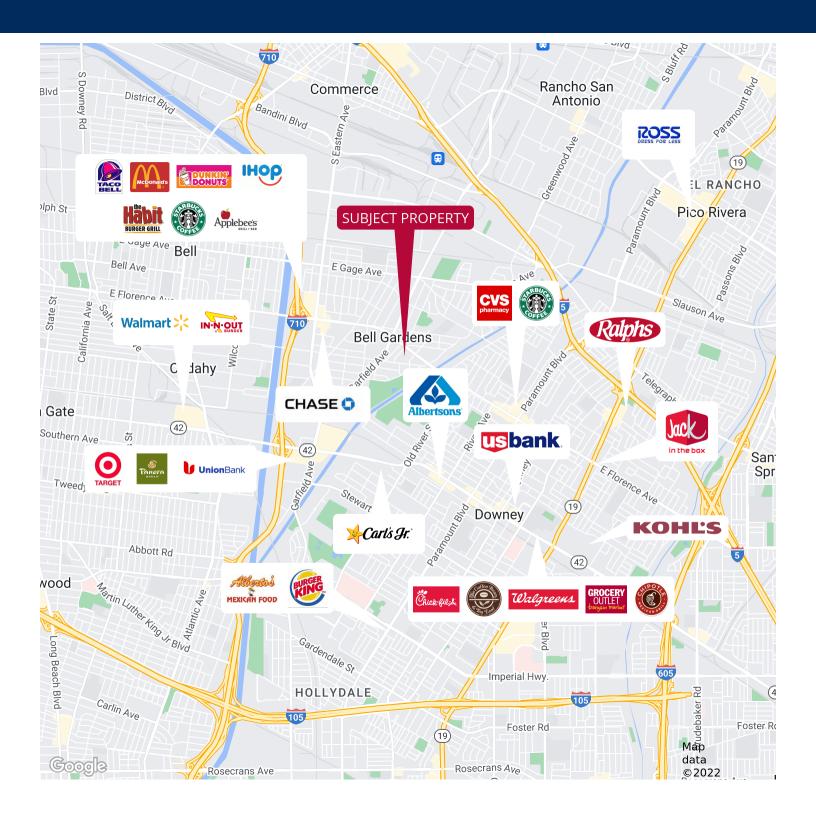

#### DEMOGRAPHICS

| POPULATION          | 0.25 MILES | 0.5 MILES | 1 MILE              |
|---------------------|------------|-----------|---------------------|
| Total population    | 2,356      | 9,082     | 39,302              |
| Median age          | 31.4       | 30.8      | 31.2                |
| Median age (Male)   | 32.0       | 29.2      | 29.8                |
| Median age (Female) | 30.2       | 31.2      | 31.6                |
| HOUSEHOLDS & INCOME | 0.25 MILES | 0.5 MILES | 1 MILE              |
| Total households    | 105        |           |                     |
| 10101110036110103   | 605        | 2,226     | 9,889               |
| # of persons per HH | 3.9        | 4.1       | <u>9,889</u><br>4.0 |
|                     |            | -         |                     |