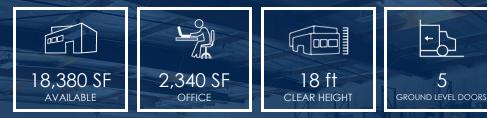

### **PROPERTY HIGHLIGHTS:**

- Functional Tilt-Up with Large Yard
- 53 Car Parking
- Heavy Power
- Five Ground Level Doors (10x10)
- Easy Access to 5 and 710 Freeways

5

- Sprinkler System
- Fenced/Paved Yard
- Five Restrooms