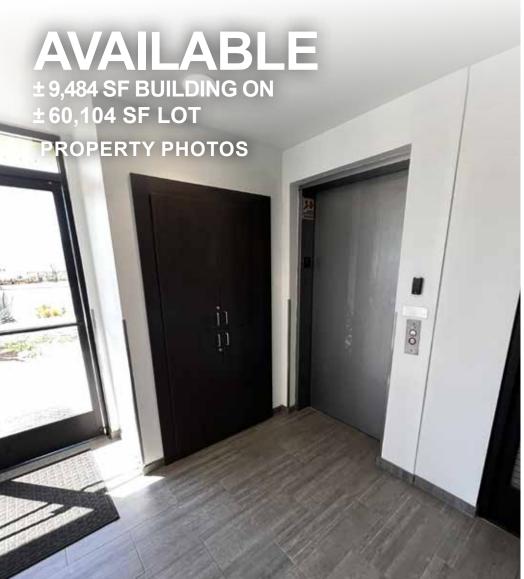

## **AVAILABLE | RARE LOW COVERAGE SITE**

± 9,484 SF **FREESTANDING** BUILDING

± 60,104 SF LOT SIZE

## AVAILABLE | RARE LOW COVERAGE SITE