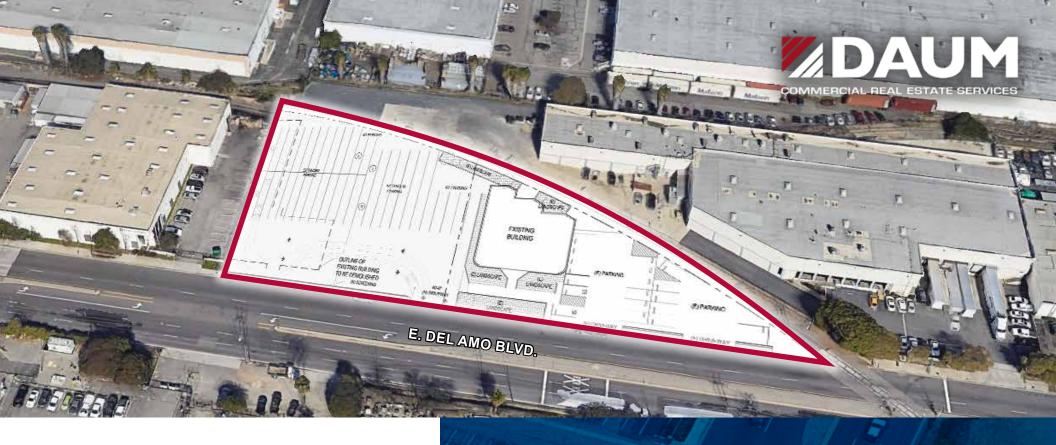

# 1957 EAST DEL AMO BLVD.

RANCHO DOMINGUEZ | CA

## **AVAILABLE | RARE LOW COVERAGE SITE**

± 9,484 SF **FREESTANDING** BUILDING

± 60,104 SF LOT SIZE

## AVAILABLE | RARE LOW COVERAGE SITE

#### **PROPERTY FEATURES**

- ± 60,104 SF Lot Size
- Rare Low Coverage Site
- Prime Unincorporated Los Angeles County Location M2 Zoning
- High Image Elevator Served Refurbished Building with Extra Land
- Del Amo Frontage/Signage