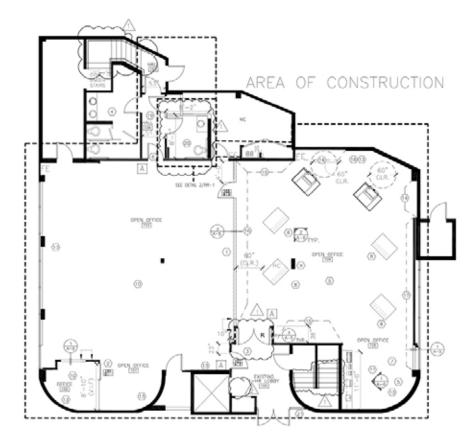

## **AVAILABLE**

±9,484 SF BUILDING ON ±60,104 SF LOT

NUC. (C) STORAGE RM NIC. (II) STWY OFFICE NUC. (0) OFFICE

**1ST FLOOR PARTITION PLAN** 

2ND FLOOR