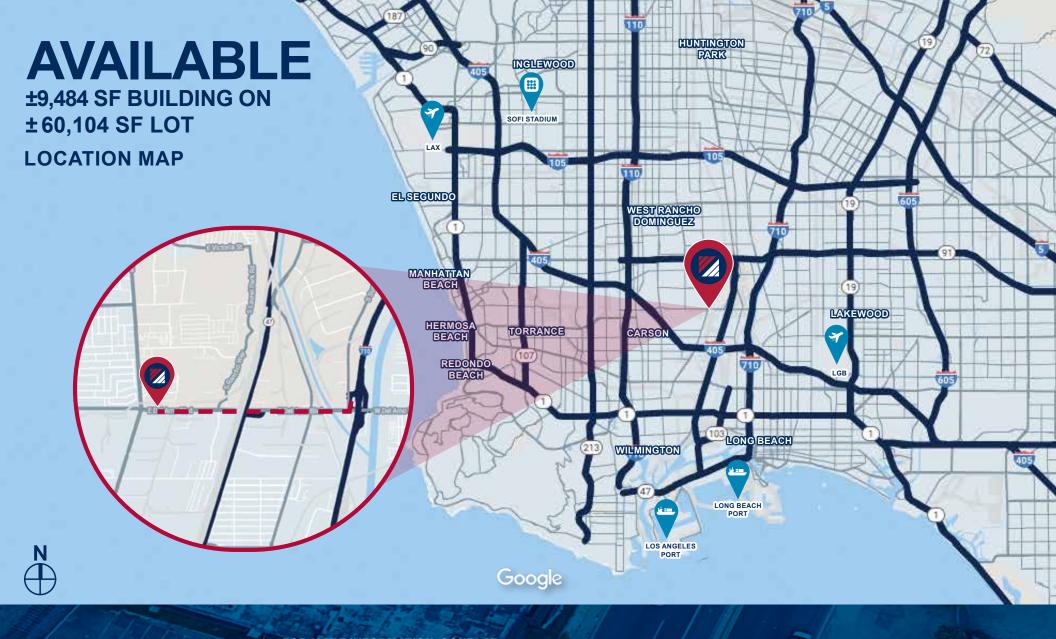

## **AVAILABLE | RARE LOW COVERAGE SITE**

± 9,484 SF **FREESTANDING** BUILDING

± 60,104 SF LOT SIZE

- Sprinklered Building
- 405, 710, 91 Freeways Proximity & Alameda Corridor Adjacent
- 8 Miles From Ports
- Secured Fenced Storage Yard w/ Lights
- Partial Concrete paved w/ asphalt