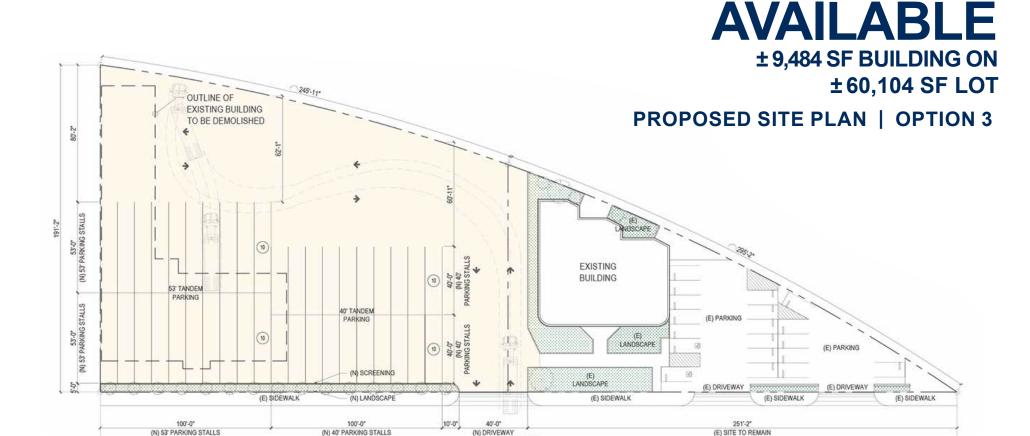

#### **AVAILABLE** ±9,484 SF BUILDING ON ±60,104 SF LOT 245:11 53:-0" (N) 53' PARKING STALLS 40' PARKING PROPOSED SITE PLAN | OPTION 1 53'TANDEM PARKING 53'-0" (N) 53' PARKING STALLS 40' PARKING 40' TANDEM **EXISTING** BUILDING (E) PARKING OUTLINE OF (E) LANDSCAPE LANDSCAPE (E) PARKING **EXISTING BUILDING** TO BE DEMOLISHED 40'-0" (N) SCREENING (N) DRIVEWAY LANDSCAPE (E) DRIVEWAY (E) SIDEWALK (N) LANDSCAPE (E) SIDEWALK (E) SIDEWALK (E) SIDEWALK

#### TRUCK PARKING STALLS

251'-2"

(E) SITE TO REMAIN

53' CONTAINER PARKING SPACE 40' CONTAINER PARKING SPACE 23 STALLS TOTAL CONTAINER PARKING SPACE 47 STALLS

1957 EAST DEL AMO BLVD. RANCHO DOMINGUEZ | CA