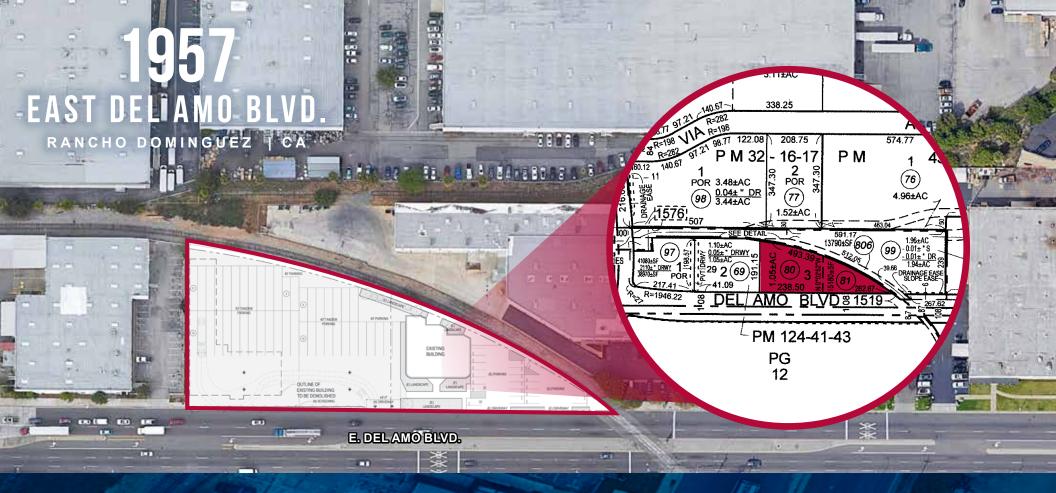

# 1957 EAST DEL AMO BLVD.

RANCHO DOMINGUEZ | CA

### 1957 EAST DEL AMO BLVD. RANCHO DOMINGUEZ | CA