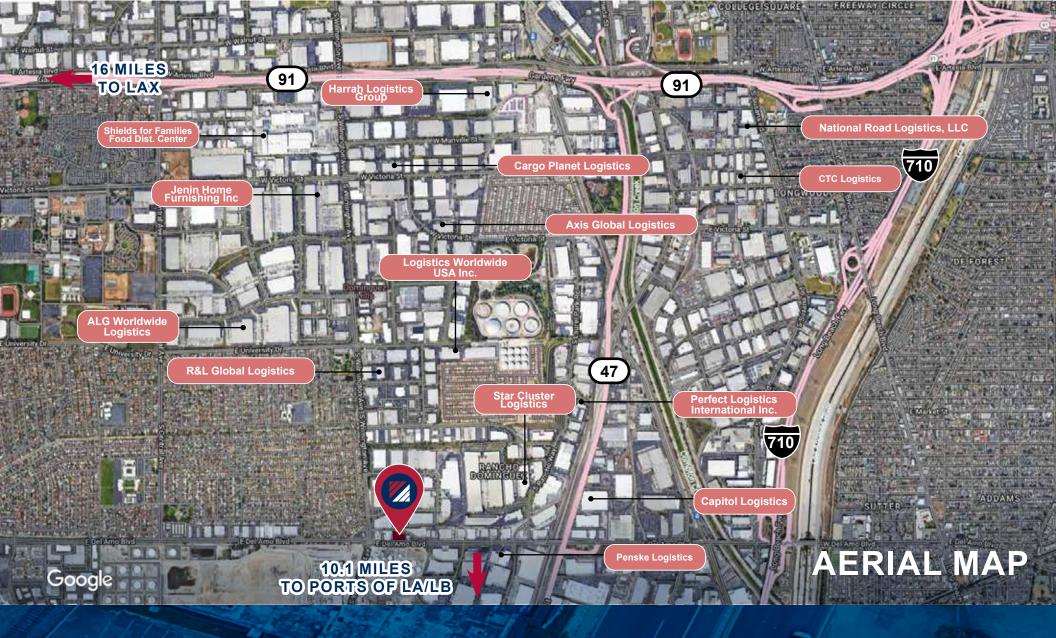

- Sprinklered Building
- 405, 710, 91 Freeways Proximity & Alameda Corridor Adjacent
- 8 Miles From Ports
- Secured Fenced Storage Yard w/ Lights
- Partial Concrete paved w/ asphalt