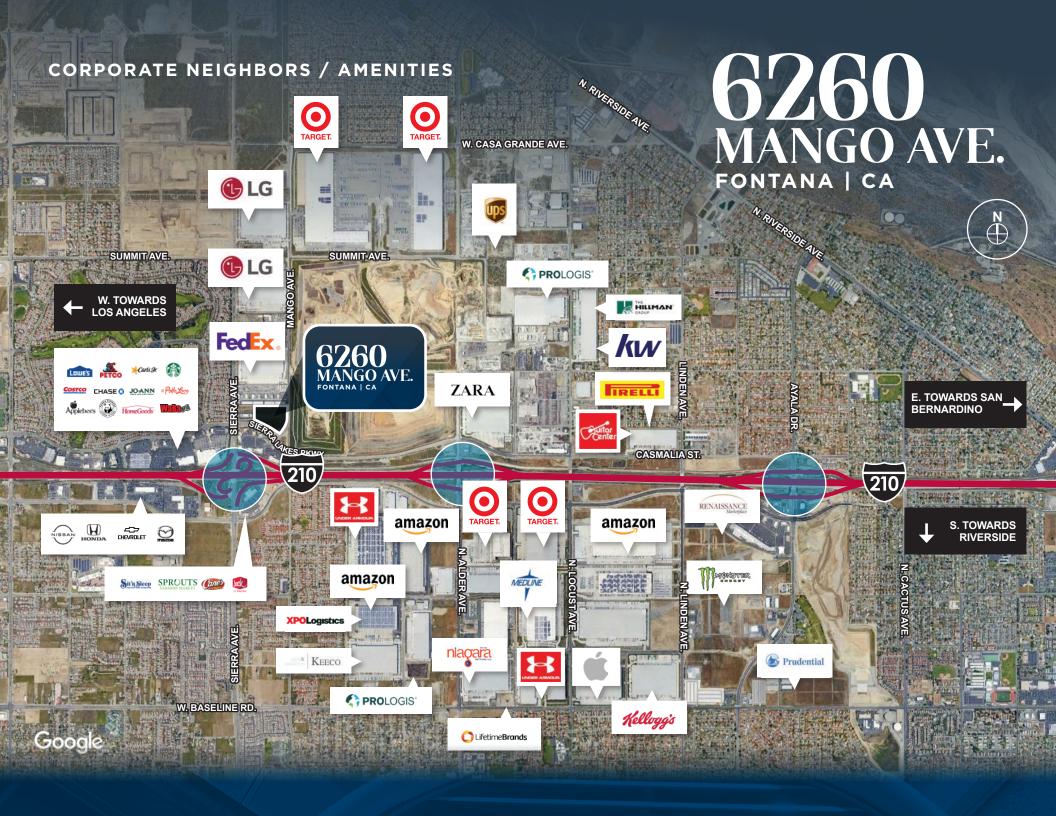

#### **LOCATION HIGHLIGHTS**

#### **COMMUTER RAIL DRIVE DISTANCE**

Fontana Commuter Rail (San Bernardino Line) 7 min | 3.5 mi Rialto Commuter Rail (San Bernardino Line) 12 min | 7.2 mi

#### **AIRPORT DRIVE DISTANCE**

Ontario International Airport 21 min | 13.6 mi

For More Information, Contact:

NOAH SAMARIN
EXECUTIVE VICE PRESIDENT
P: 909.912.0007
nsamarin@daumcre.com
CA License #01755814