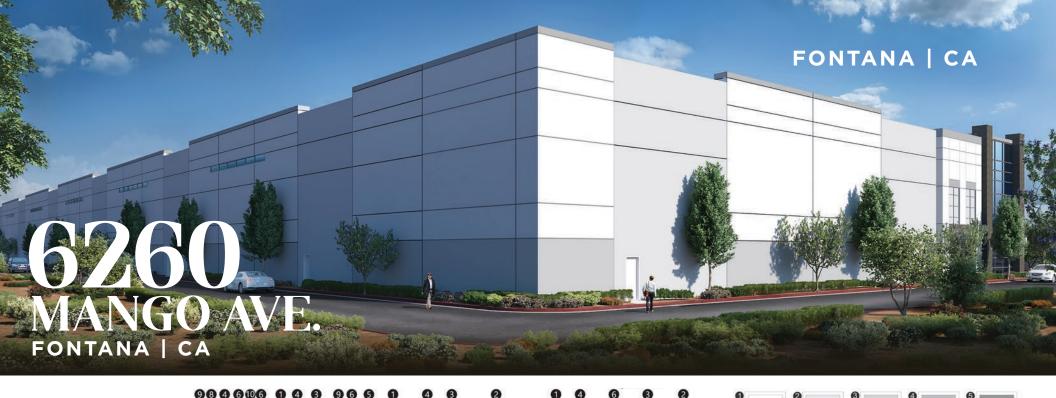

FOR LEASE

113,930 SF FREESTANDING CLASS A DISTRIBUTION BUILDING

NOAH SAMARIN

EXECUTIVE VICE PRESIDENT P: 909.912.0007 nsamarin@daumcre.com CA License #01755814

**DAVID GORES** 

VICE PRESIDENT P: 909.652.9059 dgores@daumcre.com CA License #01502471 **GARY WOMACK** 

VICE PRESIDENT P: 909.652.9041 gwomack@daumcre.com CA License #00795648

**PROPERTY HIGHLIGHTS** 

113,930 SF
FREESTANDING CLASS A
DISTRIBUTION BUILDING

32'
CLEAR HEIGHT

19 DOCK DOORS

TBD AMPS – EXPANDABLE POWER