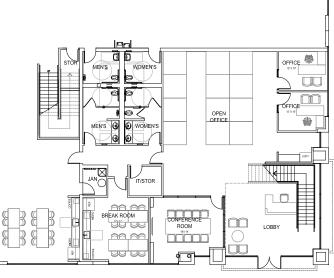

#### **CONCEPTUAL FLOOR PLAN**

GROUND LEVEL = 3,332 SF MEZZANINE = 2,830 SF

**6,162 SF TOTAL** 

For More Information, Contact:

NOAH SAMARIN
EXECUTIVE VICE PRESIDENT
P: 909.912.0007
nsamarin@daumcre.com
CA License #01755814