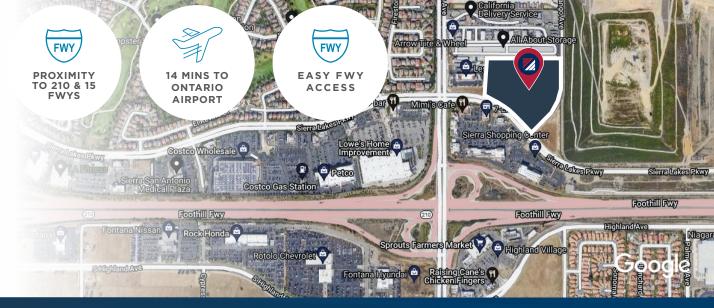

#### **LOCATION HIGHLIGHTS**

#### **COMMUTER RAIL DRIVE DISTANCE**

Fontana Commuter Rail (San Bernardino Line) 7 min | 3.5 mi Rialto Commuter Rail (San Bernardino Line) 12 min | 7.2 mi

#### **AIRPORT DRIVE DISTANCE**

Ontario International Airport 21 min | 13.6 mi

For More Information, Contact:

NOAH SAMARIN
EXECUTIVE VICE PRESIDENT
P: 909.912.0007
nsamarin@daumcre.com
CA License #01755814