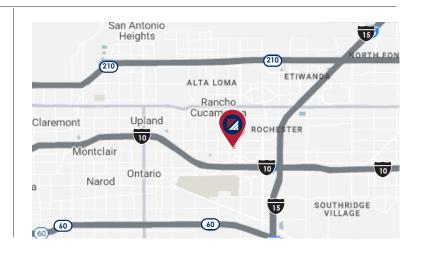

# FOR LEASE

A: ±6,364 SF | B: ±6,805 SF | A+B: ±13,244 SF INDUSTRIAL

10201- A+B TRADEMARK ST. | RANCHO CUCAMONGA, CA

| PROPERTY DETAILS          | Unit A                                            | Unit B                                           |
|---------------------------|---------------------------------------------------|--------------------------------------------------|
| Warehouse                 | ±4,000 SF of Class<br>100,000 Cleanroom           | ±5,380 SF                                        |
| Office                    | ±1,500 SF                                         | ±1,500 SF                                        |
| Clear Height              | 16'                                               | 16'                                              |
| Power                     | 400 Amps, 120/208<br>Volts, and 3 Phase<br>Power  | 400 Amps, 120/208<br>Volts, and 3 Phase<br>Power |
| <b>Ground Level Doors</b> | 2                                                 | 2                                                |
| Parking                   | 2.8:1,000 SF                                      | 2.8:1,000 SF                                     |
| Location                  | Centrally Located to 10, 60, 210, and 15 Freeways |                                                  |