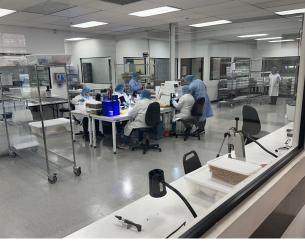

# FOR LEASE

A: ±6,364 SF | B: ±6,805 SF | A+B: ±13,244 SF INDUSTRIAL

10201- A+B TRADEMARK ST. | RANCHO CUCAMONGA, CA

| PROPERTY DETAILS          | Unit A                                            | Unit B                                           |
|---------------------------|---------------------------------------------------|--------------------------------------------------|
| Warehouse                 | ±4,000 SF of Class<br>100,000 Cleanroom           | ±5,380 SF                                        |
| Office                    | ±1,500 SF                                         | ±1,500 SF                                        |
| Clear Height              | 16'                                               | 16'                                              |
| Power                     | 400 Amps, 120/208<br>Volts, and 3 Phase<br>Power  | 400 Amps, 120/208<br>Volts, and 3 Phase<br>Power |
| <b>Ground Level Doors</b> | 2                                                 | 2                                                |
| Parking                   | 2.8:1,000 SF                                      | 2.8:1,000 SF                                     |
| Location                  | Centrally Located to 10, 60, 210, and 15 Freeways |                                                  |