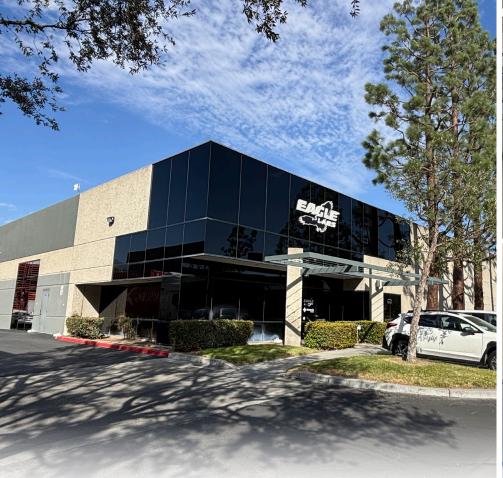

# FOR LEASE

A: ±6,364 SF | B: ±6,805 SF | A+B: ±13,244 SF INDUSTRIAL

10201- A+B TRADEMARK ST. | RANCHO CUCAMONGA, CA

| PROPERTY DETAILS          | Unit A                                            | Unit B                                           |
|---------------------------|---------------------------------------------------|--------------------------------------------------|
| Warehouse                 | ±4,000 SF of Class<br>100,000 Cleanroom           | ±5,380 SF                                        |
| Office                    | ±1,500 SF                                         | ±1,500 SF                                        |
| Clear Height              | 16'                                               | 16'                                              |
| Power                     | 400 Amps, 120/208<br>Volts, and 3 Phase<br>Power  | 400 Amps, 120/208<br>Volts, and 3 Phase<br>Power |
| <b>Ground Level Doors</b> | 2                                                 | 2                                                |
| Parking                   | 2.8:1,000 SF                                      | 2.8:1,000 SF                                     |
| Location                  | Centrally Located to 10, 60, 210, and 15 Freeways |                                                  |