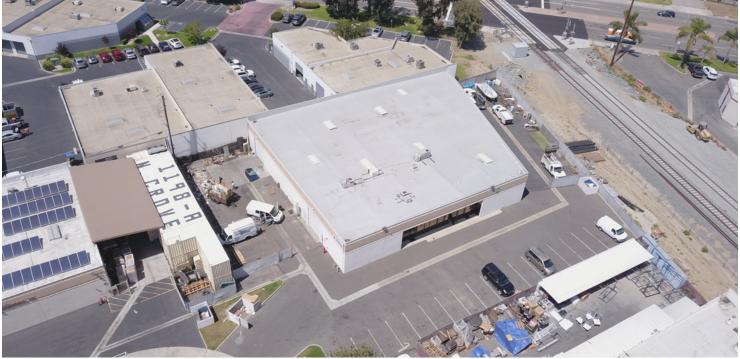

## LARGE FENCED YARD

1196

N. GROVE ST., UNIT A ANAHEIM | CA

#### **PROPERTY HIGHLIGHTS**

- ±1,500 Square Feet of Office Space
- ±4,000 Square Foot Fenced Yard
- Part of Larger 15,000 Square Foot
  Freestanding Building
- Two (2) Office Restrooms
- One (1) Shop Restroom
- Two (2) 12'x14' Ground Level Doors

- 200 Amps, 120/208V (verify)
- 17' Warehouse Clearance
- Cul-de-sac Location
- 2.5:1 Parking Ratio
- Sublease runs through October 2027
- Excellent East Anaheim Location
- Convenient Access to the 91, 57 &
  55 Freeways