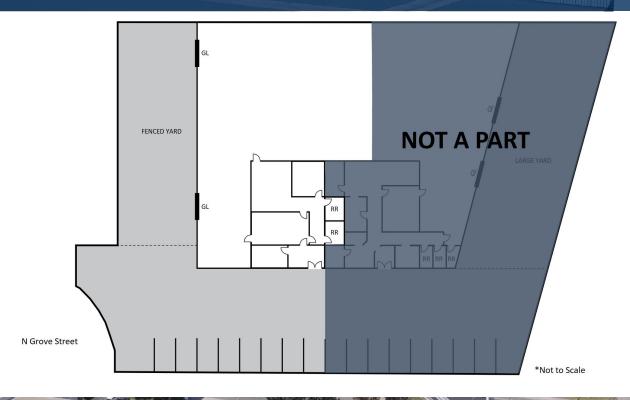

#### **PROPERTY HIGHLIGHTS**

- ±1,500 Square Feet of Office Space
- ±4,000 Square Foot Fenced Yard
- Part of Larger 15,000 Square Foot
  Freestanding Building
- Two (2) Office Restrooms
- One (1) Shop Restroom
- Two (2) 12'x14' Ground Level Doors

- 200 Amps, 120/208V (verify)
- 17' Warehouse Clearance
- Cul-de-sac Location
- 2.5:1 Parking Ratio
- Sublease runs through October 2027
- Excellent East Anaheim Location
- Convenient Access to the 91, 57 &
  55 Freeways