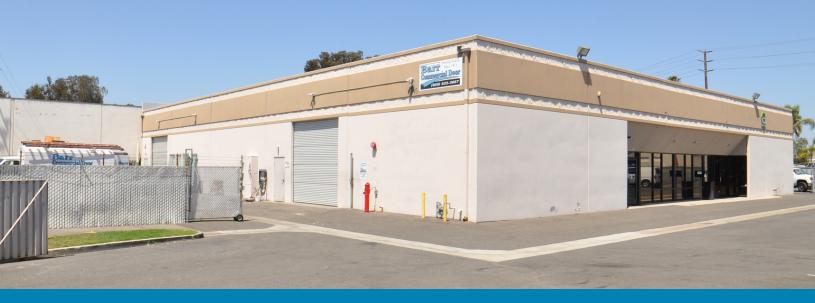

## LARGE FENCED YARD

1196

N. GROVE ST., UNIT A ANAHEIM | CA

# 7,050 SF FOR SUBLEASE INDUSTRIAL UNIT

## FOR SUBLEASE

7,050 SF INDUSTRIAL UNIT