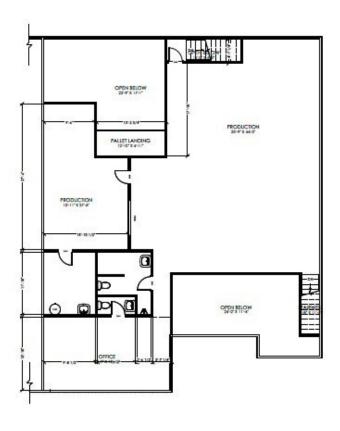

## **PROPERTY HIGHLIGHTS**

- Fully Renovated Office Space
- ±6,396 SF Industrial/Flex Condo
- 12'x12' Ground Level Loading Door
- 1,500 SF of Warehouse

- Five (5) Restrooms
- Part of the Prestigious Riverbend Industrial Business Park
- Immediate 91/55/57 Freeway Access