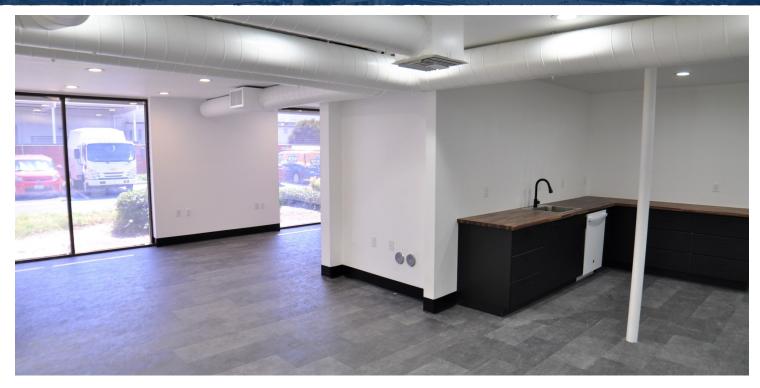

## **PROPERTY HIGHLIGHTS**

- Fully Renovated Office Space
- ±6,396 SF Industrial/Flex Condo
- 12'x12' Ground Level Loading Door
- 1,500 SF of Warehouse

- Five (5) Restrooms
- Part of the Prestigious Riverbend Industrial Business Park
- Immediate 91/55/57 Freeway Access