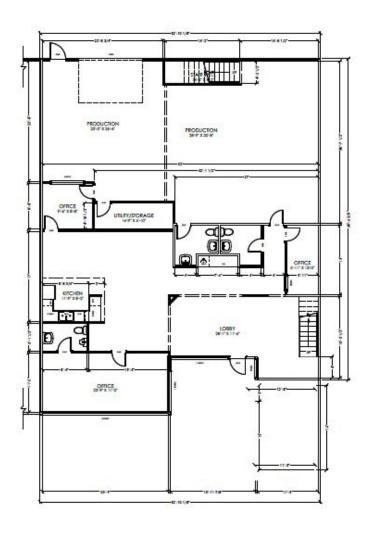

## **PROPERTY HIGHLIGHTS**

- Fully Renovated Office Space
- ±6,396 SF Industrial/Flex Condo
- 12'x12' Ground Level Loading Door
- 1,500 SF of Warehouse

- Five (5) Restrooms
- Part of the Prestigious Riverbend Industrial Business Park
- Immediate 91/55/57 Freeway Access