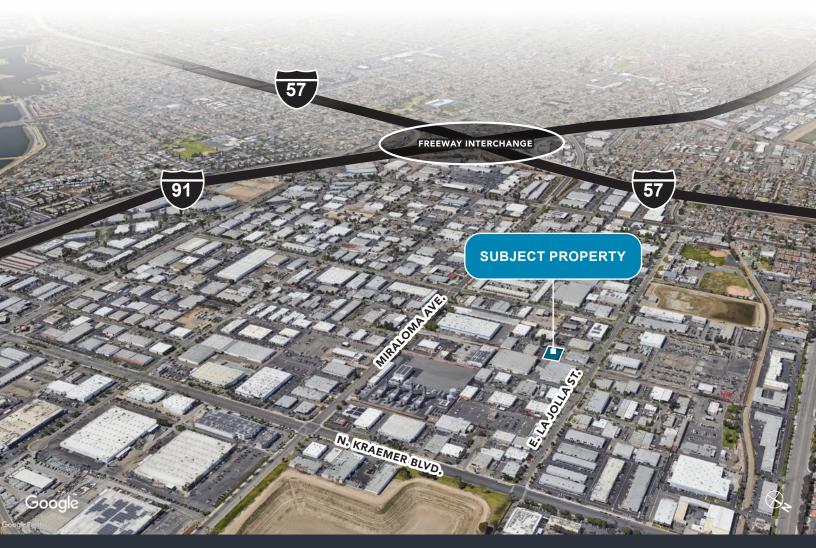

- Large Fenced Yard
- Fire Sprinklered
- 21,812 SF Lot
- CTU Construction
- Built in 1978
- Cul-De-Sac Location
- Excellent Freeway Access (91, 57, 55)

## 1380 N. MCCAN STREET | ANAHEIM | CA

Although all information is furnished regarding for sale, rental or financing is from sources deemed reliable, such information has not been verified and no express representation is made nor is any to be implied as to the accuracy thereof, and it is submitted subject to errors, omissions, changes of price, rental or other conditions, prior sale, lease or financing, or withdrawal without notice. D/AQ Corp. # 01129558

### 1380 N. MCCAN STREET | ANAHEIM | CA