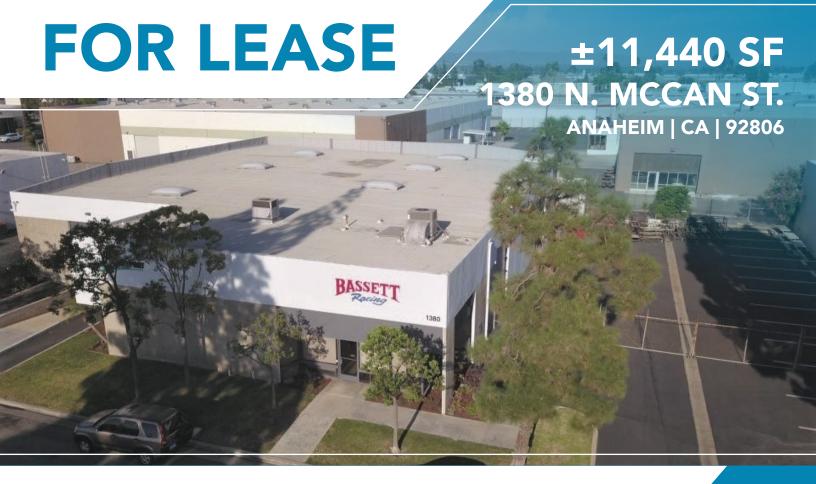

### **DOCK HIGH LOADING | LARGE FENCED YARD**

#### PROPERTY HIGHLIGHTS:

- ±11,440 SF Freestanding **Industrial Building**
- ±1,700 SF of Fully Refurbished Functional Layout Office
- Two (2) Ground **Level Doors**
- · One (1) Dock High Door
- 17' Minimum Warehouse Clearance
- 800 Amps 120/208V (verify)

- Large Fenced Yard
- Fire Sprinklered
- 21,812 SF Lot
- CTU Construction
- Built in 1978
- Cul-De-Sac Location
- Excellent Freeway Access (91, 57, 55)

#### **FULL REHAB IN PROGRESS:**

- New Windows
- New Roof
- New Office Space
- Office Ceiling Raised to 10'
- New LED Lighting

- New Restrooms
- New Entry Glass
- New Doors & Hardware
- To be completed June 1, 2023

### FOR MORE INFORMATION, CONTACT:

CHRIS MIGLIORI, SIOR | E.V.P. | PRINCIPAL P: 714.941.5320 CMIGLIORI@DAUMCRE.COM CADRE