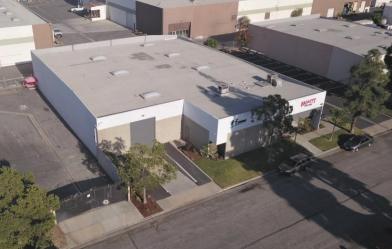

### **DOCK HIGH LOADING | LARGE FENCED YARD**

#### PROPERTY HIGHLIGHTS:

- ±11,440 SF Freestanding **Industrial Building**
- ±1,700 SF of Fully Refurbished Functional Layout Office
- Two (2) Ground **Level Doors**
- · One (1) Dock High Door
- 17' Minimum Warehouse Clearance
- 800 Amps 120/208V (verify)

- Large Fenced Yard
- Fire Sprinklered
- 21,812 SF Lot
- CTU Construction
- Built in 1978
- Cul-De-Sac Location
- Excellent Freeway Access (91, 57, 55)