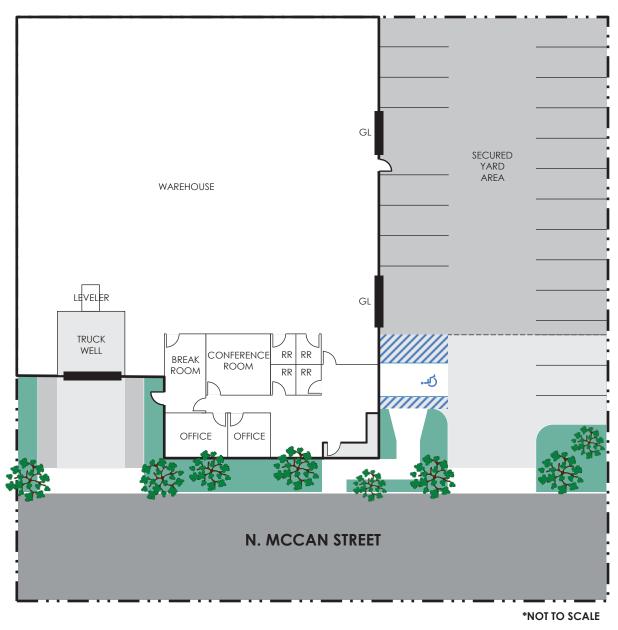

#### PROPERTY HIGHLIGHTS:

- ±11,440 SF Freestanding **Industrial Building**
- ±1,700 SF of Fully Refurbished Functional Layout Office
- Two (2) Ground **Level Doors**
- · One (1) Dock High Door
- 17' Minimum Warehouse Clearance
- 800 Amps 120/208V (verify)

- Large Fenced Yard
- Fire Sprinklered
- 21,812 SF Lot
- CTU Construction
- Built in 1978
- Cul-De-Sac Location
- Excellent Freeway Access (91, 57, 55)

#### **FULL REHAB IN PROGRESS:**

- New Windows
- New Roof
- New Office Space
- Office Ceiling Raised to 10'
- New LED Lighting

- New Restrooms
- New Entry Glass
- New Doors & Hardware
- To be completed June 1, 2023

### SITE PLAN