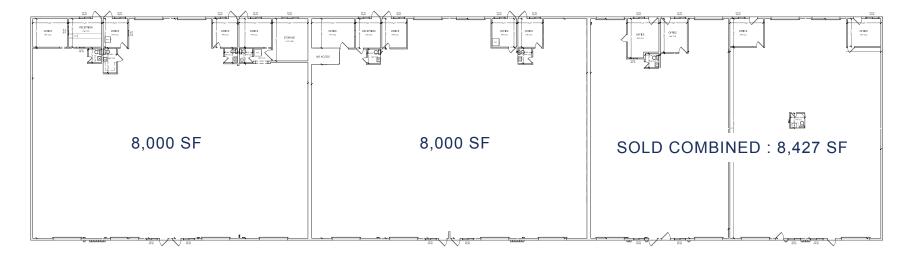

### HYPOTHETICAL FLOOR PLAN

# TOTAL SQUARE FOOTAGE: 24,427 SF

- Properties Can be Sold Combined or Separate!
- Tract 12 & 13: 8,427 SF
- Tract 34: 8,000 SF
- Tract 32: 8,000 SF