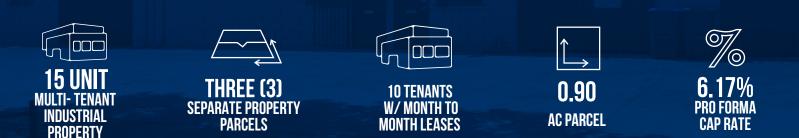

# **PROPERTY HIGHLIGHTS**

- 15 Unit Multi-Tenant Industrial Property
- 10 Tenants w/ Month to Month Leases
- Three Separate Property Parcels
- Available to an Owner/User or Leased
   Investment
- 0.90 AC Parcel
- 20 Ground-Level Doors

# TOTAL SQUARE FOOTAGE: 24,427 SF

- Properties Can be Sold Combined or Separate!
- Tract 12 & 13: 8,427 SF
- Tract 34: 8,000 SF
- Tract 32: 8,000 SF

### **RENT ROLL & PROFORMA CAP RATE**

| TENANT NAME                     | UNIT | UNIT SQ FT                     |                | LEASE EXPIRATIO |                                       |         | MARKET RENT<br>(GROSS) | PROFORMA<br>MONTHLY RENT | CURRENT RENT     | CURRENT MONTHL<br>RENT   |
|---------------------------------|------|--------------------------------|----------------|-----------------|---------------------------------------|---------|------------------------|--------------------------|------------------|--------------------------|
| <vacant></vacant>               | 2222 | 2-A                            | 1,107          |                 | <vacant></vacant>                     |         | \$1.85                 | \$2,047.95               | \$-              | \$0.00                   |
| <vacant></vacant>               | 2222 | 22-B 1,105                     |                |                 | <vacant></vacant>                     |         | \$1.85                 | \$2,044.25               | \$-              | \$0.00                   |
| <vacant></vacant>               | 2222 | 2222 C-D 2,18<br>2226 A-B 2,03 |                |                 | <vacant></vacant>                     |         | \$1.85                 | \$4,049.65               | \$-              | \$0.00                   |
| <vacant></vacant>               | 2226 |                                |                |                 | <vacant></vacant>                     |         | \$1.85                 | \$3,755.50               | \$-              | \$0.00                   |
| <vacant></vacant>               | 2226 | 2226 C 999 S                   |                |                 | <vacant></vacant>                     |         | \$1.85                 | \$1,848.15               | \$-              | \$0.00                   |
| Victor M. Mora                  | 2226 | β-D                            | 997            |                 | AIR Month-to-Month                    |         | \$1.85                 | \$1,844.45               | \$1.68           | \$1,675.00               |
| Dionicio Torres                 | 2230 | )                              | 2,050          |                 | AIR Month-to-Month                    |         | \$1.85                 | \$3,792.50               | \$1.75           | \$3,587.50               |
| Song Kim                        | 2232 | 2-A                            | 977            |                 | AIR Month-to-Month                    |         | \$1.85                 | \$1,807.45               | \$1.75           | \$1,710.00               |
| Hamza Mir/Manpre                | 2234 | I-A                            | 977            |                 | AIR Month-to-Month                    |         | \$1.85                 | \$1,807.45               | \$1.51           | \$1,475.00               |
| Refrigeration ARR               | 2234 | I-B                            | 973            |                 | AIR Month-to-Month                    |         | \$1.85                 | \$1,800.05               | \$1.75           | \$1,700.00               |
| <vacant></vacant>               | 2232 | 2-В                            | 973            |                 | <vacant></vacant>                     |         | \$1.85                 | \$1,800.05               | \$-              | \$0.00                   |
| Patricia Bush                   | 2236 | 3                              | 2,050          |                 | AIR Month-to-Month                    |         | \$1.85                 | \$3,792.50               | \$1.46           | \$3,000.00               |
| David P. Nguyen                 | 2302 | 2                              | 2,050          |                 | AIR Month-to-Month                    |         | \$1.85                 | \$3,792.50               | \$1.66           | \$3,400.00               |
| <vacant></vacant>               | 2304 | I-A                            | 975            |                 | <vacant></vacant>                     |         | \$1.85                 | \$1,803.75               | \$-              | \$0.00                   |
| Brenda Lane/Ryan                | 2304 | I-B                            | 975            |                 | AIR Month-to-Month                    |         | \$1.85                 | \$1,803.75               | \$1.72           | \$1,675.00               |
| GTO Auto Service                | 2306 | ∂A-B                           | 1,943<br>2,057 |                 | AIR Month-to-Month AIR Month-to-Month |         | \$1.85                 | \$3,594.55<br>\$3,805.45 | \$1.75<br>\$1.64 | \$1,969.64<br>\$3,400.00 |
| Quality Finish Inc.             | 2308 | 3                              |                |                 |                                       |         | \$1.85                 |                          |                  |                          |
| PROFORMA CAP RATE EXPENSE       |      |                                | EXPENSE        | S               |                                       | PSF     | SQFT                   | PURCHASE PRICE           |                  |                          |
| Gross Yearly Rents \$542,279.40 |      |                                | Est Taxes      |                 | \$80,340.40                           |         | \$299                  | 24,427                   | \$7,303,673.00   |                          |
| Expenses (\$91,332.55)          |      | (\$91,332.55)                  | Est Insura     |                 | nce                                   | \$10,99 | 92.15                  |                          |                  |                          |
| NOI \$450,946.85                |      |                                | Total Expenses |                 | (\$91,332.55)                         |         |                        |                          |                  |                          |
| Proforma Cap Rate 6.17%         |      |                                |                |                 |                                       |         |                        |                          |                  |                          |