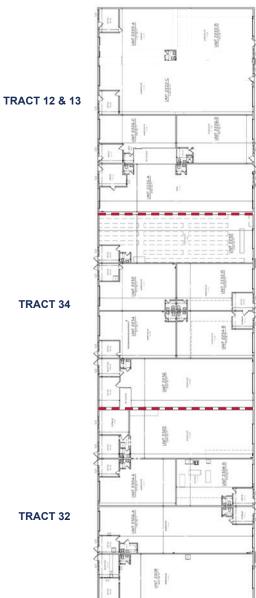

M: 714.322.1252 dray@daumcre.com CA DRE License #02018130

**BRAND NEW** 

RENOVATIONS

🖪 in 🞯





# ±24.427 SF **NULTI-TENANT INDUSTRIAL** S 2ND ے 2222-2308 W. 2 4 Z **OR SALE**



# **PROPERTY HIGHLIGHTS**

- 15 Unit Multi-Tenant Industrial Property
- 10 Tenants w/ Month to Month Leases
- Three Separate Property Parcels
- Available to an Owner/User or Leased
   Investment
- 0.90 AC Parcel
- 20 Ground-Level Doors

# TOTAL SQUARE FOOTAGE: 24,427 SF

- Properties Can be Sold Combined or Separate!
- Tract 12 & 13: 8,427 SF
- Tract 34: 8,000 SF
- Tract 32: 8,000 SF

## **NEW RENOVATIONS 2022**

- New Roof- TPO 60-mil (20 yr Product)
- New Skylights/ Security Bars
- New Exterior Paint
- New Exterior LED Lighting
- Cloud Based Security Cameras
- Asphalt/Concrete Repair

ABOUT THE PROPERTY





| PARCEL         | TRACT 12 & 13                          |
|----------------|----------------------------------------|
| SQUARE FOOTAGE | 8,427 SF                               |
| ADDRESS        | 2222 - 2226                            |
| # OF UNITS     | 4                                      |
| # OF GL DOORS  | 8 (10'X10')                            |
| POWER          | 400 amps (110/240v) Verify             |
| # OF RESTROOMS | 4                                      |
| SALE PRICE     | \$2,634,099 (\$312 PSF)                |
| PARCEL         | TRACT 34                               |
| SQUARE FOOTAGE | 8,000 SF                               |
| ADDRESS        | 2230, 2232, 2232-B, 2234, 2234-B, 2236 |
| # OF UNITS     | 6                                      |
| # OF GL DOORS  |