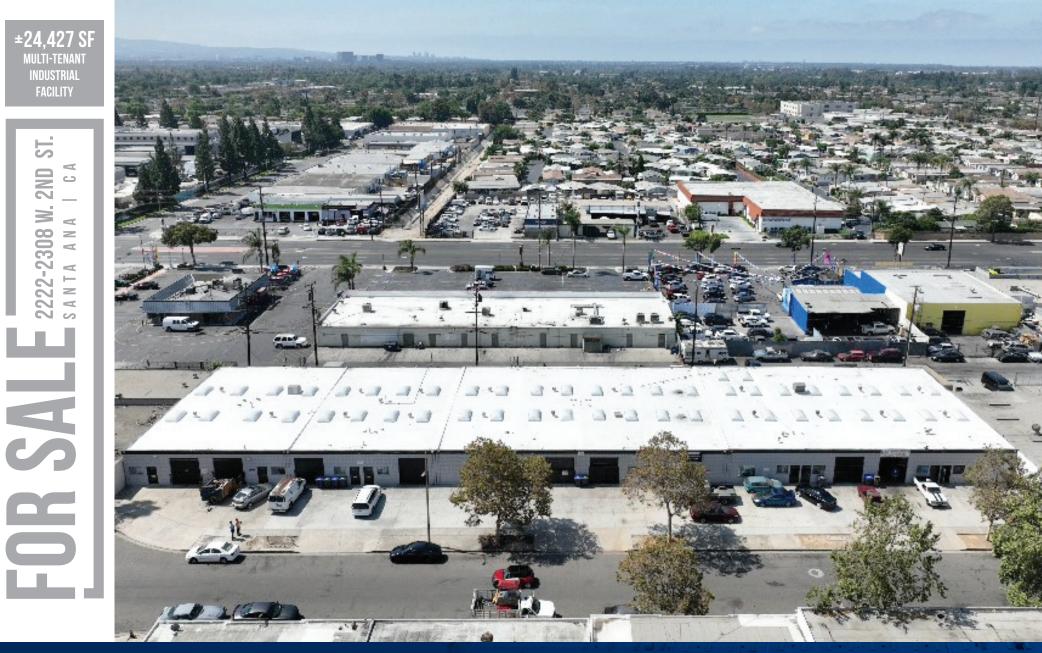

# THREE (3) INDUSTRIAL PROPERTIES TOTALING 24,427 SF 8,427 SF | 8,000 SF | 8,000 SF PROPERTIES CAN BE SOLD SEPARATELY OR COMBINED! FOR SALE 2222-2308 W. 2ND ST. SANTA ANA | CA 92703

CONTACT EXCLUSIVE LISTING AGENTS:

# ±24.427 SF **NULTI-TENANT INDUSTRIAL** S 2ND ے 2222-2308 W. 2 4 Z **OR SALE**