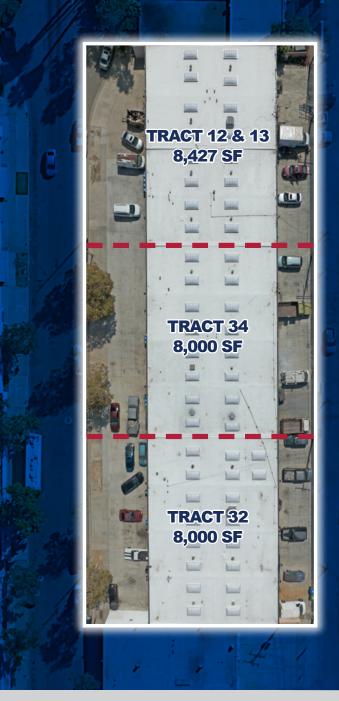

# TOTAL SQUARE FOOTAGE: 24,427 SF

- Properties Can be Sold Combined or Separate!
- Tract 12 & 13: 8,427 SF
- Tract 34: 8,000 SF
- Tract 32: 8,000 SF

ABOUT THE PROPERTY

| PARCEL         | TRACT 12 & 13                          |
|----------------|----------------------------------------|
| SQUARE FOOTAGE | 8,427 SF                               |
| ADDRESS        | 2222 - 2226                            |
| # OF UNITS     | 4                                      |
| # OF GL DOORS  | 8 (10'X10')                            |
| POWER          | 400 amps (110/240v) Verify             |
| # OF RESTROOMS | 4                                      |
| SALE PRICE     | \$2,634,099 (\$312 PSF)                |
| PARCEL         | TRACT 34                               |
| SQUARE FOOTAGE | 8,000 SF                               |
| ADDRESS        | 2230, 2232, 2232-B, 2234, 2234-B, 2236 |
| # OF UNITS     | 6                                      |
| # OF GL DOORS  | 6 (10'X10')                            |
| POWER          | 600 amps (110/240v) Verify             |
| # OF RESTROOMS | 6                                      |
| SALE PRICE     | \$2,392,000 (\$299 PSF)                |
| PARCEL         | TRACT 32                               |
|                |                                        |

| TRACT 32                           |
|------------------------------------|
| 8,000 SF                           |
| 2302, 2304-A, 2304-B, 2306-A, 2308 |
| 6                                  |
| 6 (10'X10')                        |
| 600 amps (110/240v) Verify         |
| 6                                  |
| \$2,392,000 (\$299 PSF)            |
|                                    |