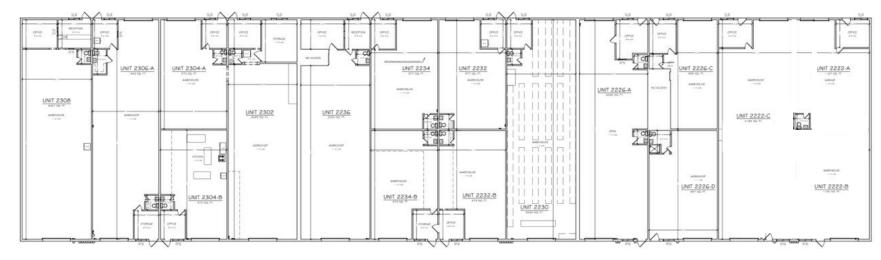

|
|                |                                        |

| TRACT 32                           |
|------------------------------------|
| 8,000 SF                           |
| 2302, 2304-A, 2304-B, 2306-A, 2308 |
| 6                                  |
| 6 (10'X10')                        |
| 600 amps (110/240v) Verify         |
| 6                                  |
| \$2,392,000 (\$299 PSF)            |
|                                    |



MIKE BARREIRO E.V.P.| PRINCIPAL P: 949.355.8500 mbarreiro@daumcre.com CA DRE License #01712620





**DEVIN RAY** VICE PRESIDENT M: 714.322.1252 dray@daumcre.com CA DRE License #02018130





**±24,427 SF** Multi-tenant industrial facility

S

2ND

3

2222-2308

SAL

Y

0

 $\geq$ 

SANTA

## EXISTING FLOOR PLAN



### HYPOTHETICAL FLOOR PLAN



#### CONTACT EXCLUSIVE LISTING AGENTS:



MIKE BARREIRO E.V.P.| PRINCIPAL P: 949.355.8500 mbarreiro@daumcre.com CA DRE License #01712620





DEVIN RAY VICE PRESIDENT M: 714.322.1252 dray@daumcre.com CA DRE License #02018130



COMMERCIAL REAL ESTATE SERVICES





MIKE BARREIRO E.V.P.| PRINCIPAL P: 949.355.8500 mbarreiro@daumcre.com CA DRE License #01712620





DEVIN RAY VICE PRESIDENT M: 714.322.1252 dray@daumcre.com CA DRE License #02018130



**DAUM** 

PHOTOS

COMMERCIAL REAL ESTATE SERVICES





MIKE BARREIRO E.V.P.| PRINCIPAL P: 949.355.8500 mbarreiro@daumcre.com CA DRE License #01712620





DEVIN RAY VICE PRESIDENT M: 714.322.1252 dray@daumcre.com CA DRE License #02018130



**DAUM** 

PHOTOS

COMMERCIAL REAL ESTATE SERVICES





MIKE BARREIRO E.V.