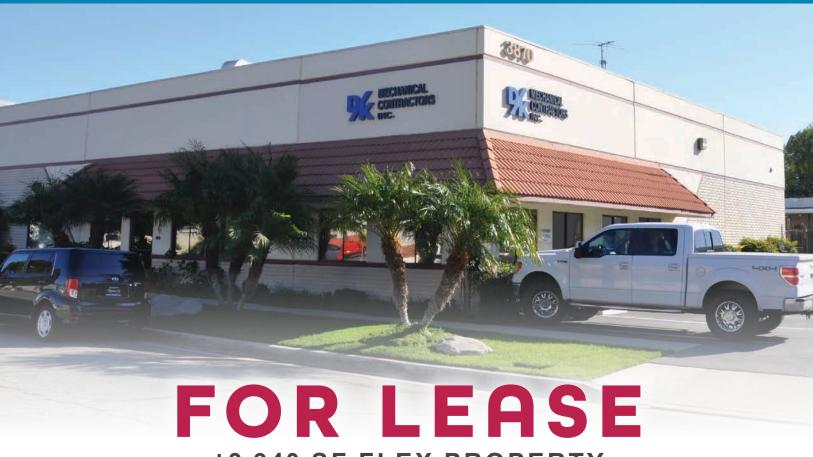

# ±3,940 SF FLEX PROPERTY

3870 EAGLE DRIVE | ANAHEIM | CA

±1,090 SF WAREHOUSE AREA

±2,850 SF EXECUTIVE OFFICE

16' WAREHOUSE CLEARANCE

SP-94-1 (LIGHT INDUSTRIAL) ZONING

IMMEDIATE ACCESS TO 91, 55 AND 57 FREEWAYS

# FOR LEASE