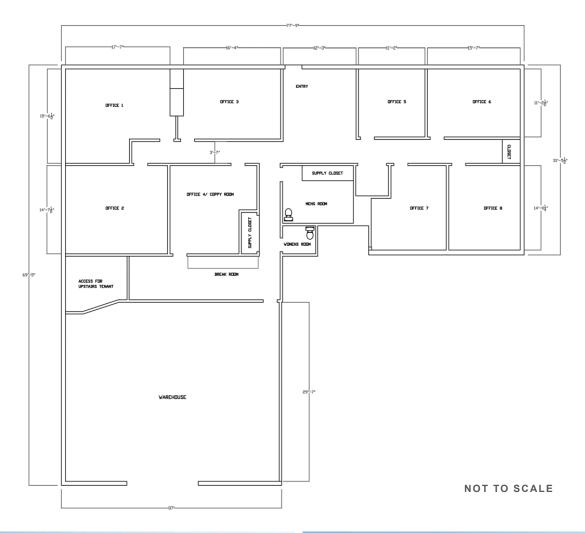

# 3870 EAGLE DRIVE ANAHEIM | CA

±3,940 SF FLEX PROPERTY

**FLOORPLAN** 

FOR MORE INFORMATION, PLEASE CONTACT US: