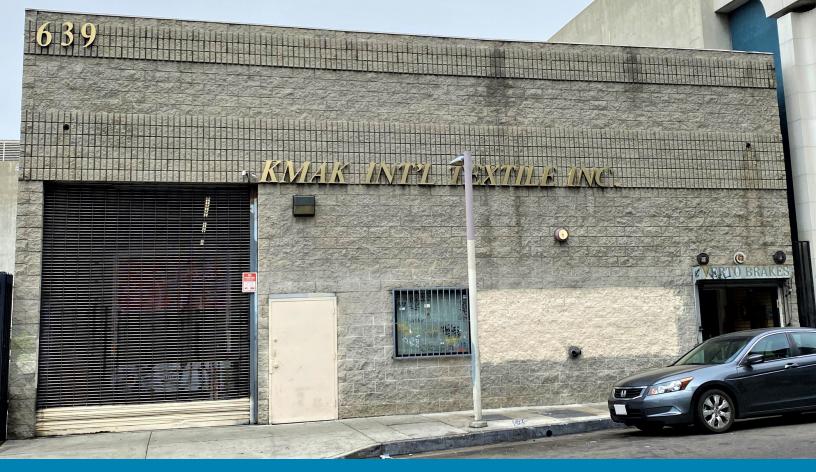

FUNCTIONAL WAREHOUSE IN PRIME DOWNTOWN LOCATION

## 639 MAPLE AVENUE LOS ANGELES | CA | 90014

#### **PROPERTY FEATURES:**

- 6,150 SF
- 1,100 SF Office Space
- 480V | 220A | 3 Phase
- 20' Clearance Height
- Close to Freeways, Restaurants & Amenities
- Adjacent to Several Government Agencies