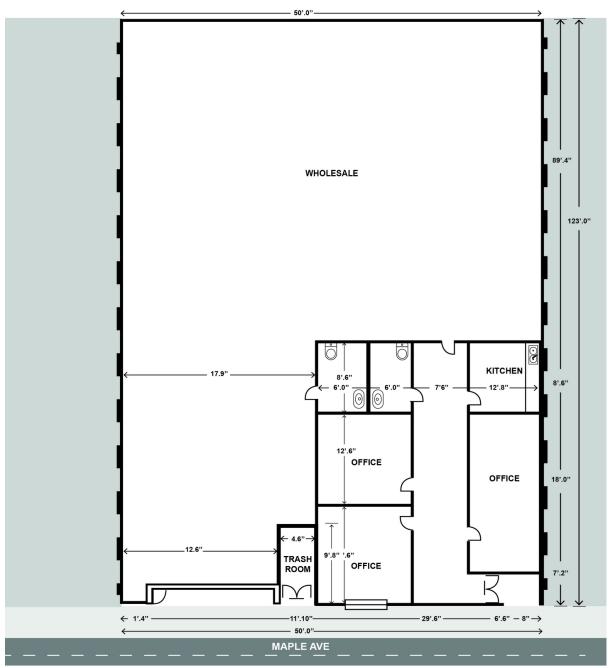

#### **PROPERTY FEATURES:**

- 6,150 SF
- 1,100 SF Office Space
- 480V | 220A | 3 Phase
- 20' Clearance Height
- Close to Freeways, Restaurants & Amenities
- Adjacent to Several Government Agencies

\*Not to Scale

FOR MORE INFORMATION PLEASE CONTACT:

DAVID MUIR
EXECUTIVE VICE PRESIDENT
P: 213.270.2244

david.muir@daumcommercial.com CADRE #01210653 IAN GROSSMAN
ASSOCIATE
P: 213.270.2219 | M: 914.610.5398
igrossman@daumcommercial.com
CADRE #02179242