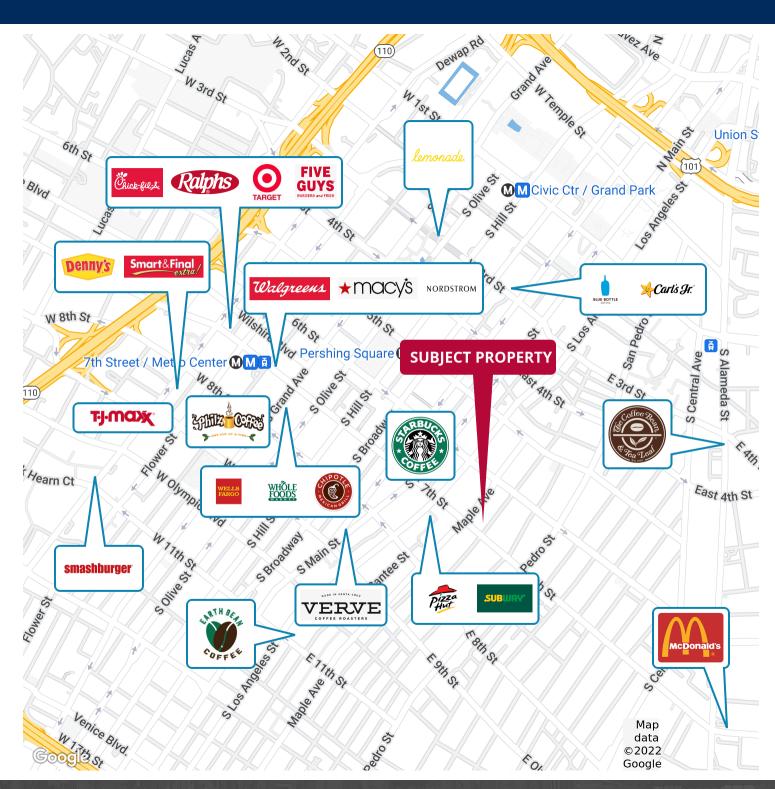

#### **PROPERTY FEATURES:**

- 6,150 SF
- 1,100 SF Office Space
- 480V | 220A | 3 Phase
- 20' Clearance Height
- Close to Freeways, Restaurants & Amenities
- Adjacent to Several Government Agencies