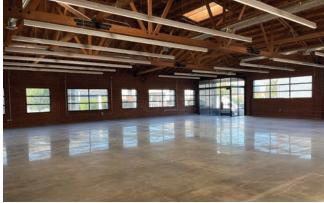

#### **BUILDING HIGHLIGHTS**

- Fully Built Out Creative Office Compound Ready to Move In
- Exposed Bow Truss Ceilings
- Abundance of Natural Light
- Skylights
- Polished Concrete Floors
- Large Private Patios
- Exceptional High-End Finishes
- Private Restrooms and Private Kitchens
- Outdoor Retreat Area