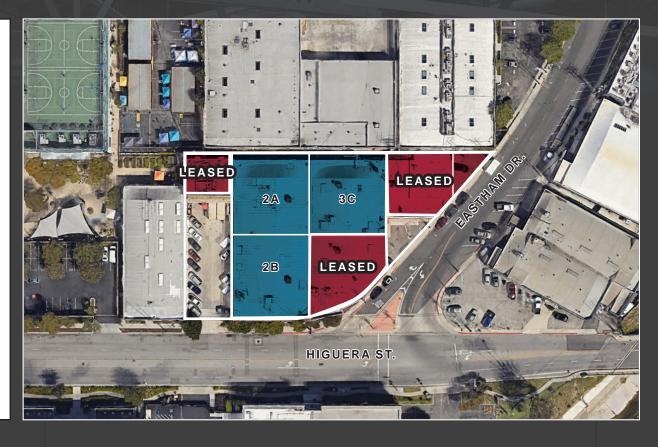

#### **AVAILABLE SF**

Building 1: LEASED

Building 2A: 6,041 SF \* Building 2B: 8,282 SF

\* Building 3C: 7,281 SF

\* Building 3D: LEASED

Building 4: LEASED

\* Includes Mezzanine

### **BUILDING FLOOR PLAN**

NOT TO SCALE\*

8461-8463 HIGUERA STREET | CULVER CITY | CA