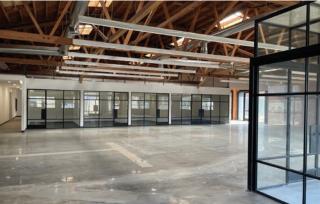

#### **BUILDING HIGHLIGHTS**

- Fully Built Out Creative Office Compound Ready to Move In
- Exposed Bow Truss Ceilings
- Abundance of Natural Light
- Skylights
- Polished Concrete Floors
- Large Private Patios
- Exceptional High-End Finishes
- Private Restrooms and Private Kitchens
- Outdoor Retreat Area