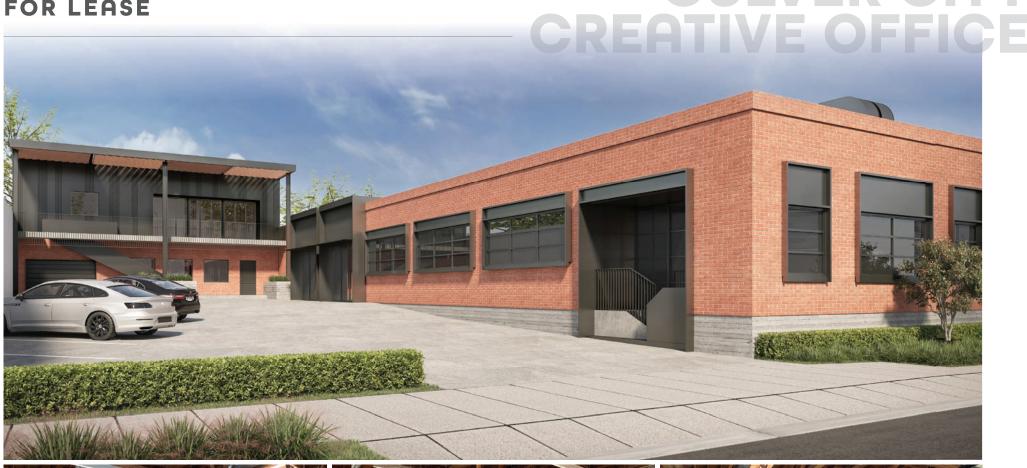

CREATIVE
OFFICE CAMPUS
HAYDEN TRACT

6,041-21,604 SF

# CULVER CITY CREATIVE OFFICE

# FOR LEASE

FOR MORE INFORMATION,
PLEASE CONTACT US:

#### **BUILDING HIGHLIGHTS**

- Fully Built Out Creative Office Compound Ready to Move In
- Exposed Bow Truss Ceilings
- Abundance of Natural Light
- Skylights
- Polished Concrete Floors
- Large Private Patios
- Exceptional High-End Finishes
- Private Restrooms and Private Kitchens
- Outdoor Retreat Area