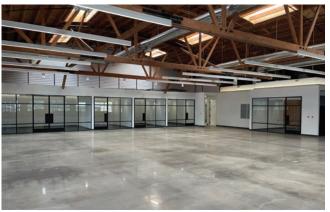

#### **BUILDING HIGHLIGHTS**

- Fully Built Out Creative Office Compound Ready to Move In
- Exposed Bow Truss Ceilings
- Abundance of Natural Light
- Skylights
- Polished Concrete Floors
- Large Private Patios
- Exceptional High-End Finishes
- Private Restrooms and Private Kitchens
- Outdoor Retreat Area