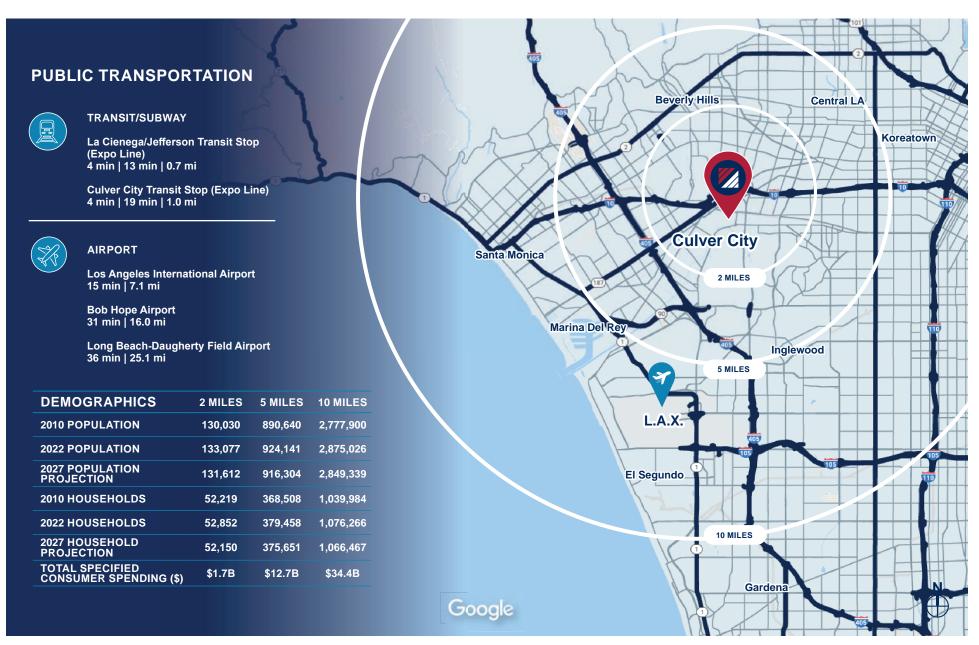

2B: 8,282 SF

\* Building 3C: 7,281 SF

\* Building 3D: LEASED

Building 4: LEASED

\* Includes Mezzanine

#### RATE

Please contact broker for details

## **OCCUPANCY**

**Immediately** 

## USE

Premises divided to accommodate multitude of uses

#### **BUILDING HIGHLIGHTS**

- Fully Built Out Creative Office Compound Ready to Move In
- Exposed Bow Truss Ceilings
- Abundance of Natural Light
- Skylights
- Polished Concrete Floors
- Large Private Patios
- Exceptional High-End Finishes
- Private Restrooms and Private Kitchens
- Outdoor Retreat Area





# CULVER CITY CREATIVE OFFICE

### **BUILDING FLOOR PLAN**





NOT TO SCALE\*



8461-8463 HIGUERA STREET | CULVER CITY | CA

# **FOR LEASE**









**CULVER CITY** 





# CULVER CITY CREATIVE OFFICE





# CULVER CITY CREATIVE OFFICE