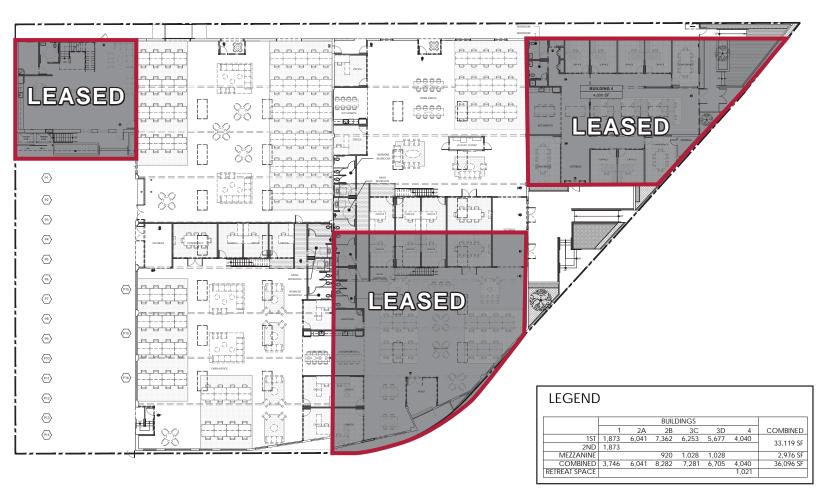

#### **AVAILABLE SF**

Building 1: LEASED

Building 2A: 6,041 SF \* Building 2B: 8,282 SF

\* Building 3C: 7,281 SF

\* Building 3D: LEASED

Building 4: LEASED

\* Includes Mezzanine

### **BUILDING FLOOR PLAN**

NOT TO SCALE\*

8461-8463 HIGUERA STREET | CULVER CITY | CA