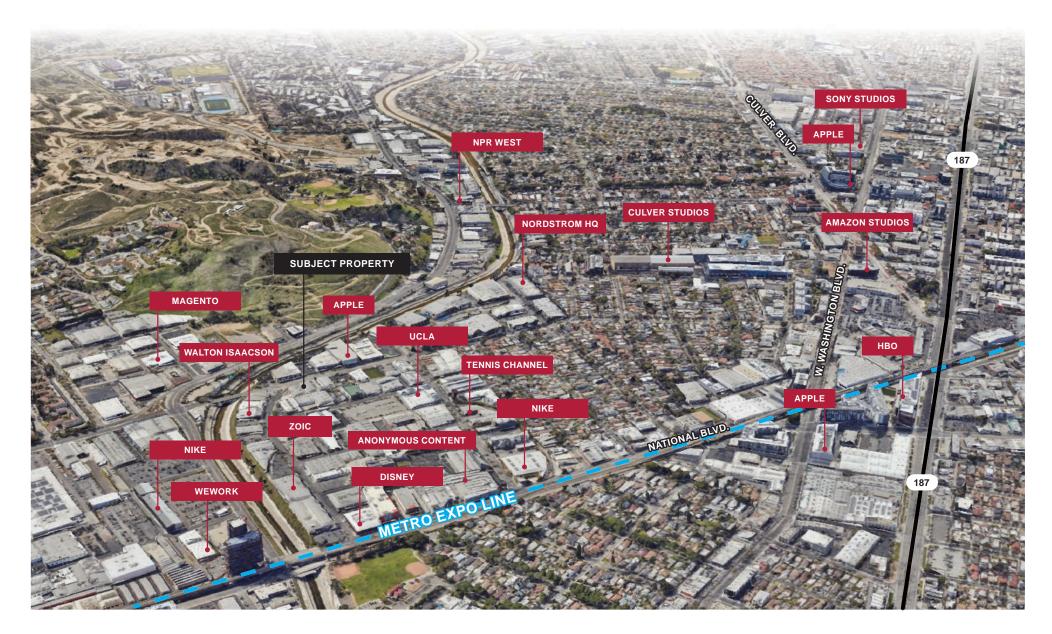

Building 2A: 6,041 SF \* Building 2B: 8,282 SF

\* Building 3C: 7,281 SF

\* Building 3D: LEASED

Building 4: LEASED

\* Includes Mezzanine

#### RATE

Please contact broker for details

## **OCCUPANCY**

**Immediately** 

## USE

Premises divided to accommodate multitude of uses

#### **BUILDING HIGHLIGHTS**

- Fully Built Out Creative Office Compound Ready to Move In
- Exposed Bow Truss Ceilings
- Abundance of Natural Light
- Skylights
- Polished Concrete Floors
- Large Private Patios
- Exceptional High-End Finishes
- Private Restrooms and Private Kitchens
- Outdoor Retreat Area





# CULVER CITY CREATIVE OFFICE

### **BUILDING FLOOR PLAN**





NOT TO SCALE\*



8461-8463 HIGUERA STREET | CULVER CITY | CA

# **FOR LEASE**









**CULVER CITY** 





# CULVER CITY CREATIVE OFFICE





# CULVER CITY CREATIVE OFFICE