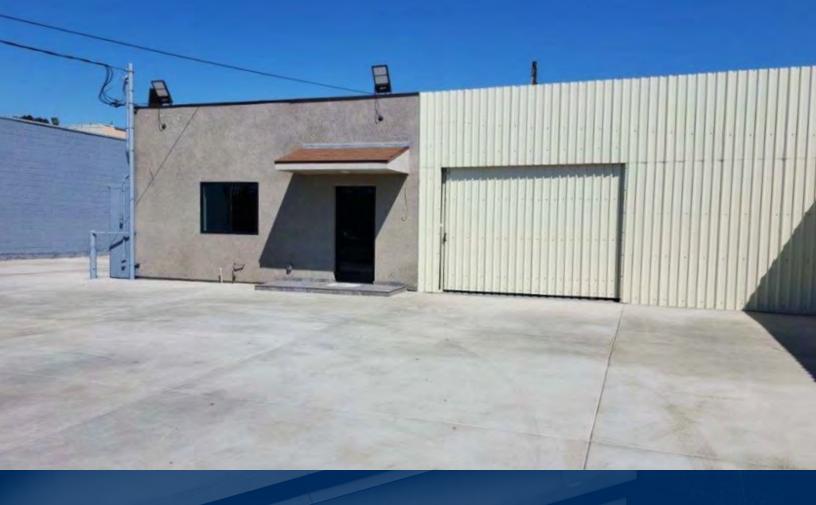

# INDUSTRIAL PROPERTY

## 9118-9120 GLENOAKS SUN VALLEY | CA | 91352

### **PROPERTY FEATURES:**

- Land: 16,525 SF
- Buildings: 3,200 Office & Warehouse Structures
- Monthly Rent: \$17,500.00 Modified Gross
- Term: 3-5 Years