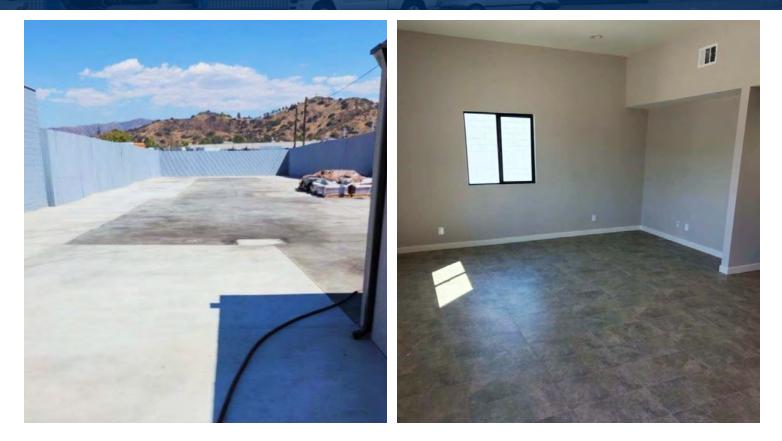

### **PROPERTY FEATURES:**

- Land: 16,525 SF
- Buildings: 3,200 Office & Warehouse Structures
- Monthly Rent: \$17,500.00 Modified Gross
- Term: 3-5 Years