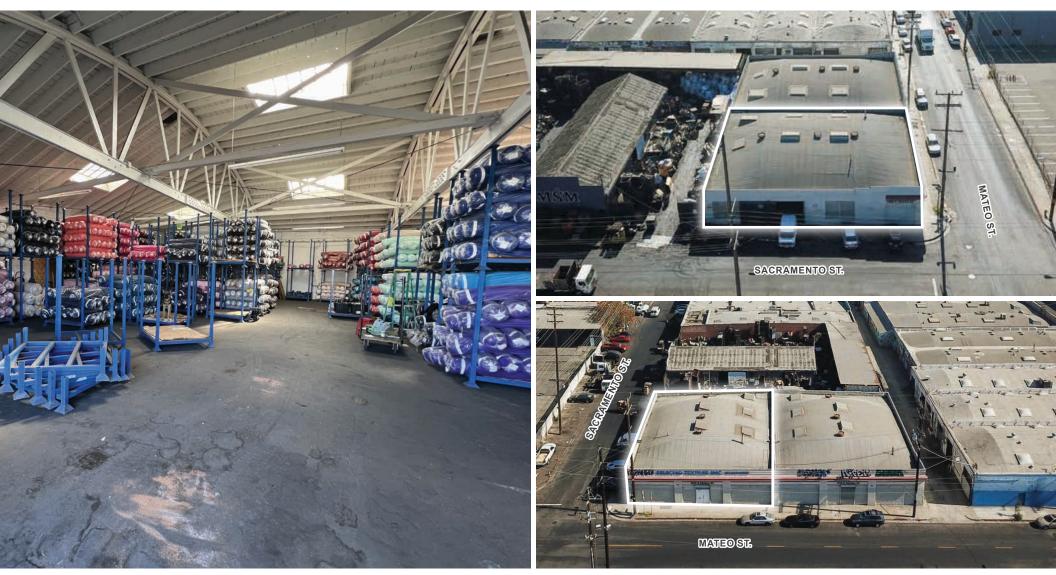

# 1100 MATEO STREET LOS ANGELES | CA

PHOTOS

D/AQ Corp. #01129558. Maps Courtesy ©Google & ©Microsoft. Although all information is furnished regarding for sale, rental or financing is from sources deemed reliable, such information has not been verified and no express representation is made nor is any to be implied as to the accuracy thereof, and it is submitted subject to errors, omissions, changes of price, rental or other conditions, prior sale, lease or financing, or withdrawal without notice.

#### ±6,300 SF ARTS DISTRICT WAREHOUSE