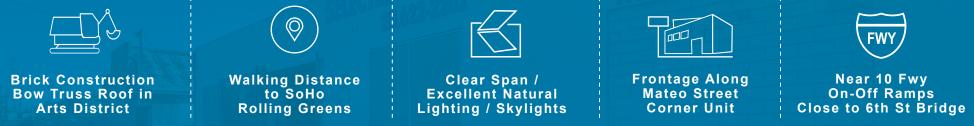

FRONTAGE ALONG MATEO STREET CORNER UNIT

NEAR 10 FWY ON-OFF RAMPS / CLOSE TO 6TH ST BRIDGE

**DAUM** 

COMMERCIAL REAL ESTATE SERVIO

D/AQ Corp. #01129558. Maps Courtesy @Google & @Microsoft. Although all information is furnished regarding for sale, rental or financing is from sources deemed reliable, such information has not been verified and no express representation is made nor is any to be implied as to the accuracy thereof, and it is submitted subject to errors, omissions, changes of price, rental or other conditions, prior sale, lease or financing, or withdrawal without notice.

## **PROPERTY FEATURES**:

- ±6,300 SF Arts District Warehouse
- ±890 Office Space
- Lease Rate/Mo: \$14,805
- Clear Height: 12'
- Lease Rate/SF: \$2.35

- Lease Type: Gross
- Term: 3-5 Years
- Zoning: M3
- GL Doors/Dim: (1) One 13' x 11'
- Power: A: 200 V: 240 0: 3 W: 4

- Construction Type: Brick
- Possession: 01/01/2023
- Parking Spaces: 3
- Specific Use: Warehouse/Distribution

D/AQ Corp. #01129558. Maps Courtesy ©Google & ©Microsoft. Although all information is furnished regarding for sale, rental or financing is from sources deemed reliable, such information has not been verified and no express representation is made nor is any to be implied as to the accuracy thereof, and it is submitted subject to errors, omissions, changes of price, rental or other conditions, prior sale, lease or financing, or withdrawal without notice.