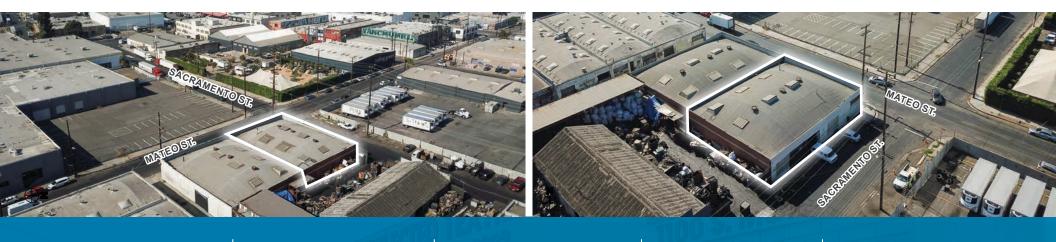

FRONTAGE ALONG MATEO STREET CORNER UNIT

NEAR 10 FWY ON-OFF RAMPS / CLOSE TO 6TH ST BRIDGE

**DAUM** 

COMMERCIAL REAL ESTATE SERVIO

D/AQ Corp. #01129558. Maps Courtesy @Google & @Microsoft. Although all information is furnished regarding for sale, rental or financing is from sources deemed reliable, such information has not been verified and no express representation is made nor is any to be implied as to the accuracy thereof, and it is submitted subject to errors, omissions, changes of price, rental or other conditions, prior sale, lease or financing, or withdrawal without notice.

### LOCATION MAP AND FLOOR PLAN

- Los Angeles International Airport 26 Min. | 19.5 Miles
- Long Beach-Daugherty Field Airport 27 Min. | 22.1 Miles

D/AQ Corp. #01129558. Maps Courtesy @Google & @Microsoft. Although all information is furnished regarding for sale, rental or financing is from sources deemed reliable, such information has not been verified and no express representation is made nor is any to be implied as to the accuracy thereof, and it is submitted subject to errors, omissions, changes of price, rental or other conditions, prior sale, lease or financing, or withdrawal without notice.