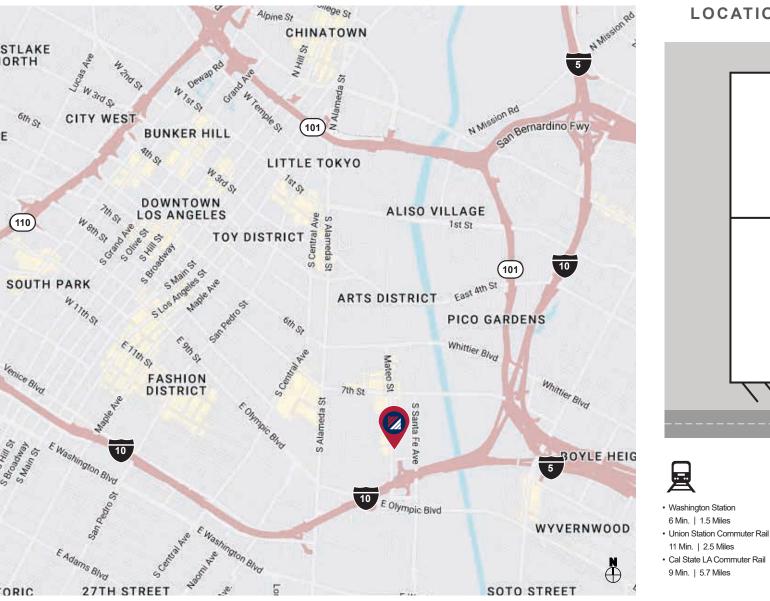

### LOCATION MAP AND FLOOR PLAN

- Los Angeles International Airport 26 Min. | 19.5 Miles
- Long Beach-Daugherty Field Airport 27 Min. | 22.1 Miles

D/AQ Corp. #01129558. Maps Courtesy @Google & @Microsoft. Although all information is furnished regarding for sale, rental or financing is from sources deemed reliable, such information has not been verified and no express representation is made nor is any to be implied as to the accuracy thereof, and it is submitted subject to errors, omissions, changes of price, rental or other conditions, prior sale, lease or financing, or withdrawal without notice.