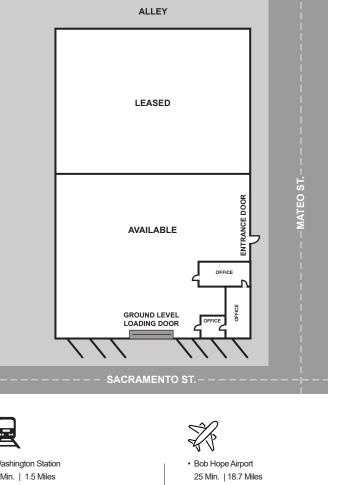

### LOCATION MAP AND FLOOR PLAN

- Los Angeles International Airport 26 Min. | 19.5 Miles
- Long Beach-Daugherty Field Airport 27 Min. | 22.1 Miles

D/AQ Corp. #01129558. Maps Courtesy @Google & @Microsoft. Although all information is furnished regarding for sale, rental or financing is from sources deemed reliable, such information has not been verified and no express representation is made nor is any to be implied as to the accuracy thereof, and it is submitted subject to errors, omissions, changes of price, rental or other conditions, prior sale, lease or financing, or withdrawal without notice.

## **PROPERTY FEATURES**:

- ±6,300 SF Arts District Warehouse
- ±890 Office Space
- Lease Rate/Mo: \$14,805
- Clear Height: 12'
- Lease Rate/SF: \$2.35

- Lease Type: Gross
- Term: 3-5 Years
- Zoning: M3
- GL Doors/Dim: (1) One 13' x 11'
- Power: A: 200 V: 240 0: 3 W: 4