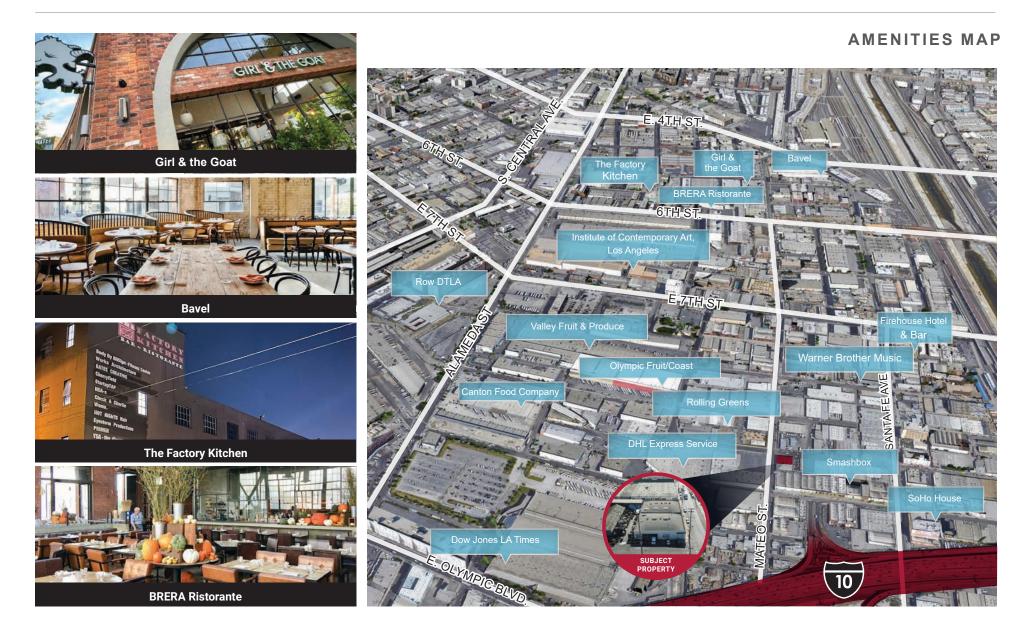

# 1100 MATEO STREET LOS ANGELES | CA

PHOTOS

D/AQ Corp. #01129558. Maps Courtesy ©Google & ©Microsoft. Although all information is furnished regarding for sale, rental or financing is from sources deemed reliable, such information has not been verified and no express representation is made nor is any to be implied as to the accuracy thereof, and it is submitted subject to errors, omissions, changes of price, rental or other conditions, prior sale, lease or financing, or withdrawal without notice.