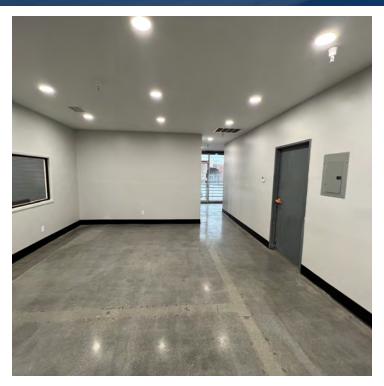

### **PROPERTY HIGHLIGHTS**

- Recently Refurbished
- Sandblasted Concrete/ Polished Floors
- Exposed Wood Beams in Warehouse
- Natural Light/ Open Space Office Area
- Incredible Design Rooms
- New HVAC/ New Roof
- Sprinklered
- All New Plumbing Fixtures

- Free Standing Building
- New LED Lighting Throughout
- 7 Dock High Doors | 1 Ground Level Door
- No Vernon Parcel Tax
- Fence / Paved Secure Yard
- Ideal Loading/ Ground Ramp Loading
- Ready for Immediate Occupancy
- Zoning: M3