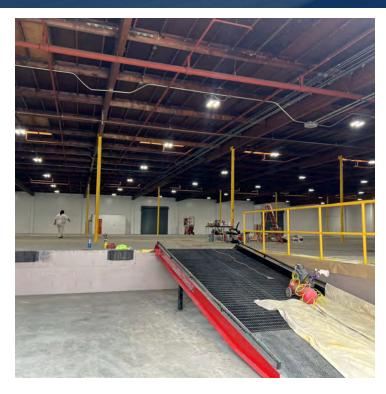

### **PROPERTY HIGHLIGHTS**

- Recently Refurbished
- Sandblasted Concrete/ Polished Floors
- Exposed Wood Beams in Warehouse
- Natural Light/ Open Space Office Area
- Incredible Design Rooms
- New HVAC/ New Roof
- Sprinklered
- All New Plumbing Fixtures

- Free Standing Building
- New LED Lighting Throughout
- 7 Dock High Doors | 1 Ground Level Door
- No Vernon Parcel Tax
- Fence / Paved Secure Yard
- Ideal Loading/ Ground Ramp Loading
- Ready for Immediate Occupancy
- Zoning: M3