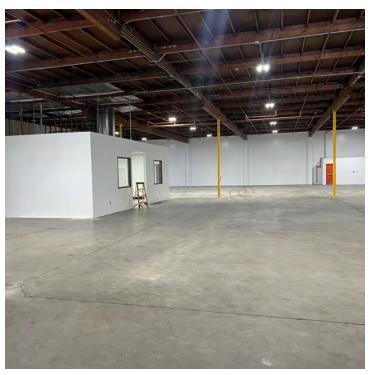

### **PROPERTY HIGHLIGHTS**

- Recently Refurbished
- Sandblasted Concrete/ Polished Floors
- Exposed Wood Beams in Warehouse
- Natural Light/ Open Space Office Area
- Incredible Design Rooms
- New HVAC/ New Roof
- Sprinklered
- All New Plumbing Fixtures

- Free Standing Building
- New LED Lighting Throughout
- 7 Dock High Doors | 1 Ground Level Door
- No Vernon Parcel Tax
- Fence / Paved Secure Yard
- Ideal Loading/ Ground Ramp Loading
- Ready for Immediate Occupancy
- Zoning: M3