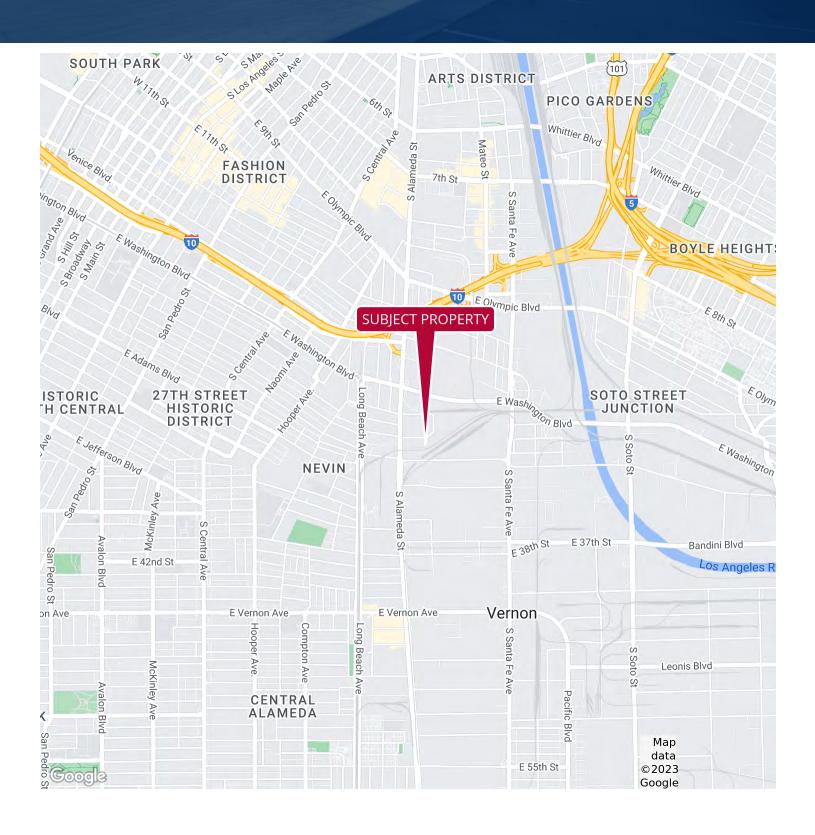

### **PROPERTY HIGHLIGHTS**

- Recently Refurbished
- Sandblasted Concrete/ Polished Floors
- Exposed Wood Beams in Warehouse
- Natural Light/ Open Space Office Area
- Incredible Design Rooms
- New HVAC/ New Roof
- Sprinklered
- All New Plumbing Fixtures

- Free Standing Building
- New LED Lighting Throughout
- 7 Dock High Doors | 1 Ground Level Door
- No Vernon Parcel Tax
- Fence / Paved Secure Yard
- Ideal Loading/ Ground Ramp Loading
- Ready for Immediate Occupancy
- Zoning: M3