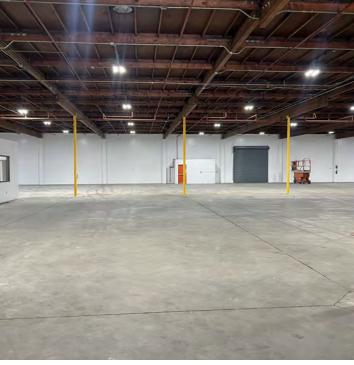

### **PROPERTY HIGHLIGHTS**

- Recently Refurbished
- Sandblasted Concrete/ Polished Floors
- Exposed Wood Beams in Warehouse
- Natural Light/ Open Space Office Area
- Incredible Design Rooms
- New HVAC/ New Roof
- Sprinklered
- All New Plumbing Fixtures

- Free Standing Building
- New LED Lighting Throughout
- 7 Dock High Doors | 1 Ground Level Door
- No Vernon Parcel Tax
- Fence / Paved Secure Yard
- Ideal Loading/ Ground Ramp Loading
- Ready for Immediate Occupancy
- Zoning: M3