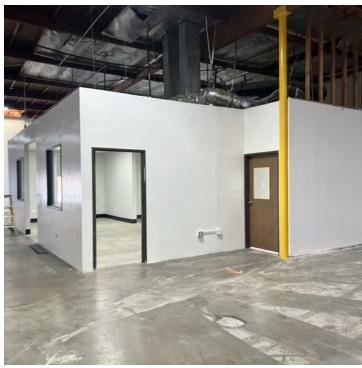

### **PROPERTY HIGHLIGHTS**

- Recently Refurbished
- Sandblasted Concrete/ Polished Floors
- Exposed Wood Beams in Warehouse
- Natural Light/ Open Space Office Area
- Incredible Design Rooms
- New HVAC/ New Roof
- Sprinklered
- All New Plumbing Fixtures

- Free Standing Building
- New LED Lighting Throughout
- 7 Dock High Doors | 1 Ground Level Door
- No Vernon Parcel Tax
- Fence / Paved Secure Yard
- Ideal Loading/ Ground Ramp Loading
- Ready for Immediate Occupancy
- Zoning: M3