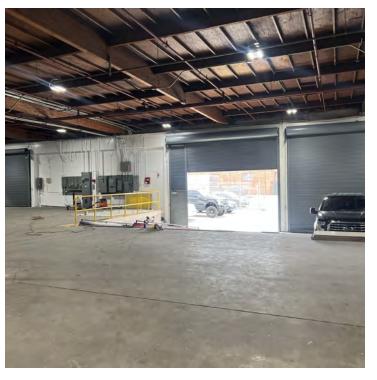

### **PROPERTY HIGHLIGHTS**

- Recently Refurbished
- Sandblasted Concrete/ Polished Floors
- Exposed Wood Beams in Warehouse
- Natural Light/ Open Space Office Area
- Incredible Design Rooms
- New HVAC/ New Roof
- Sprinklered
- All New Plumbing Fixtures

- Free Standing Building
- New LED Lighting Throughout
- 7 Dock High Doors | 1 Ground Level Door
- No Vernon Parcel Tax
- Fence / Paved Secure Yard
- Ideal Loading/ Ground Ramp Loading
- Ready for Immediate Occupancy
- Zoning: M3