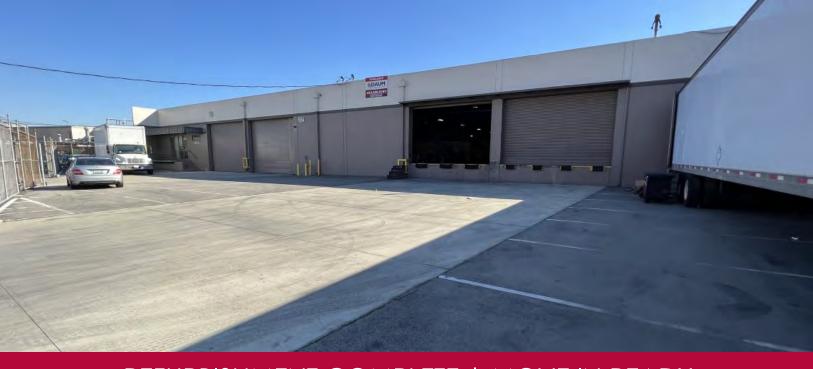

### REFURBISHMENT COMPLETE | MOVE IN READY

1854

E 22ND ST LOS ANGELES | CA

### **PROPERTY HIGHLIGHTS**

- Recently Refurbished
- Sandblasted Concrete/ Polished Floors
- Exposed Wood Beams in Warehouse
- Natural Light/ Open Space Office Area
- Incredible Design Rooms
- New HVAC/ New Roof
- Sprinklered
- All New Plumbing Fixtures

- Free Standing Building
- New LED Lighting Throughout
- 7 Dock High Doors | 1 Ground Level Door
- No Vernon Parcel Tax
- Fence / Paved Secure Yard
- Ideal Loading/ Ground Ramp Loading
- Ready for Immediate Occupancy
- Zoning: M3