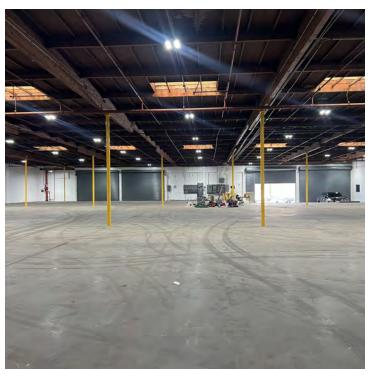

### **PROPERTY HIGHLIGHTS**

- Recently Refurbished
- Sandblasted Concrete/ Polished Floors
- Exposed Wood Beams in Warehouse
- Natural Light/ Open Space Office Area
- Incredible Design Rooms
- New HVAC/ New Roof
- Sprinklered
- All New Plumbing Fixtures

- Free Standing Building
- New LED Lighting Throughout
- 7 Dock High Doors | 1 Ground Level Door
- No Vernon Parcel Tax
- Fence / Paved Secure Yard
- Ideal Loading/ Ground Ramp Loading
- Ready for Immediate Occupancy
- Zoning: M3