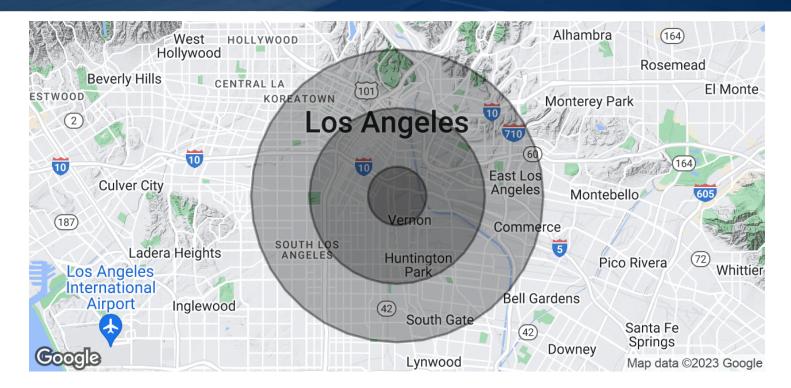

#### **DEMOGRAPHICS**

| HOUSEHOLDS & INCOME | 1 MILE    | 3 MILES   | 5 MILES   |
|---------------------|-----------|-----------|-----------|
| Total households    | 5,359     | 124,362   | 405,076   |
| # of persons per HH | 3.9       | 3.2       | 3.2       |
| Average HH income   | \$55,001  | \$58,940  | \$58,174  |
| Average house value | \$426,617 | \$370,582 | \$392,559 |

 $<sup>^{*}</sup>$  Demographic data derived from 2020 ACS - US Census