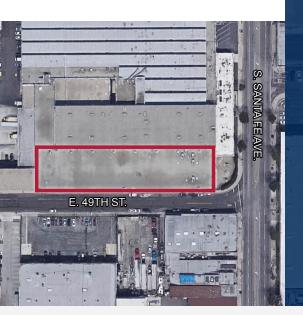

2357

E. 49TH STREET VERNON | CA



## FOR LEASE | SECOND FLOOR SPACE INDUSTRIAL PROPERTY









## **PROPERTY HIGHLIGHTS**

- Lease rate Gross \$18,700 Monthly (\$0.68 PSF)
- CAM Rate \$0.132 PSF
- Second Floor General Purpose Warehouse/Mfg. Uses
- Abundant Natural Light

- Sprinklered
- 400 Amps, 277-480v, Phase 3
- Serviced By Two (2) Freight Elevators & One (1) Passenger Elevator

FOR MORE INFORMATION PLEASE CONTACT:

MARIANNA LINK EXECUTIVE ASSISTANT P: 213.270.2228

mlink@daumcommercial.com CADRE #01943085 DAVID FREITAG EXECUTIVE V.P.

P: 213.270.2235 | M: 310.413.9390

david.freitag@daumcommercial.com

Although all information is furnished regarding for sale, rental or financing is from sources deemed reliable, such information has not been verified and no express representation is made nor is any to be implied as