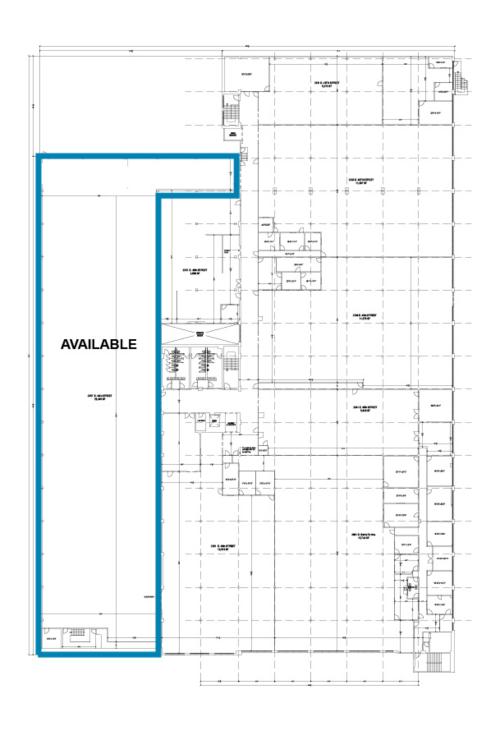

## **PROPERTY HIGHLIGHTS**

- Lease rate Gross \$18,700 Monthly (\$0.68 PSF)
- CAM Rate \$0.132 PSF
- Second Floor General Purpose Warehouse/Mfg. Uses
- Abundant Natural Light

- Sprinklered
- 400 Amps, 277-480v, Phase 3
- Serviced By Two (2) Freight Elevators & One (1) Passenger Elevator