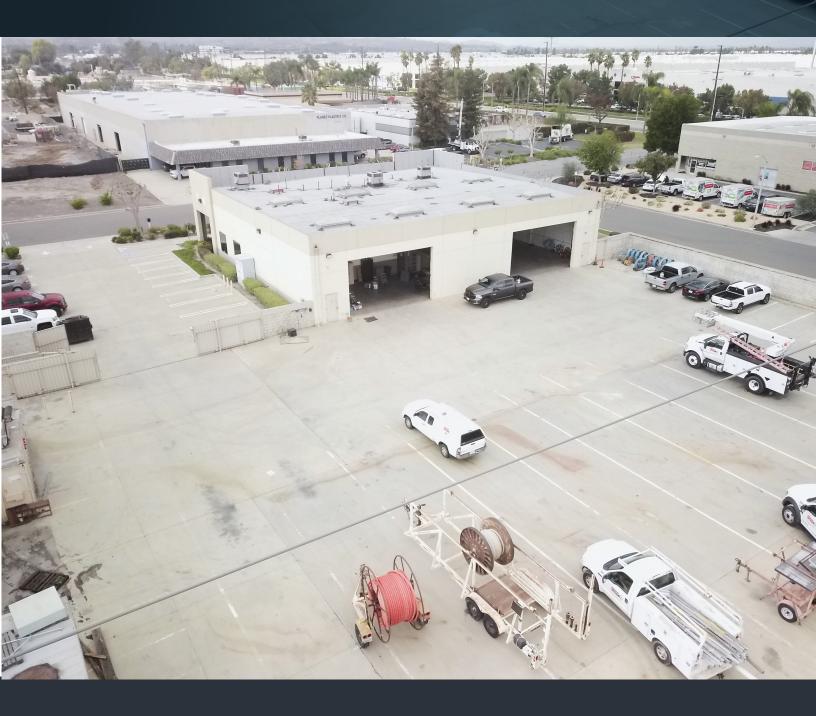

# ±7,947 SF ON A 1.36 ACRES FOR LEASE

14945 LA PALMA DRIVE I CHINO I CA

#### **PROPERTY HIGHLIGHTS**

- ±7,947 SF Freestanding Industrial Building
- ±4,700 SF of Deluxe Offices
- 1.36 Acre Lot (59,242 SF)
- Four (4) Office Restrooms
- Two (2) Shop Restrooms
- 18' Warehouse Clearance
- Fully Fire Sprinklered
- 800 Amps 277/480V 3ph4w

- Two (2) Oversized Automatic GL Doors (24'w x 14'h)
- ±1,600 SF Bonus Mezzanine
- Large Concrete Fenced Yard
- Corner Location
- Drive-Thru Lot (2 Gates)
- M2 Industrial Zoned
- Concrete Tilt-Up Construction