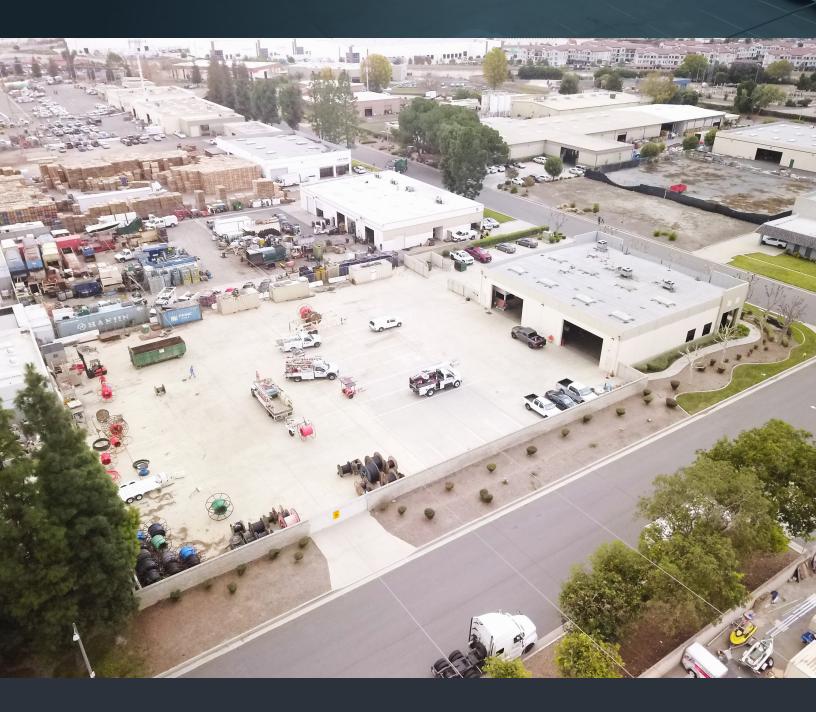

# ±7,947 SF ON A 1.36 ACRES FOR LEASE

14945 LA PALMA DRIVE I CHINO I CA

#### **PROPERTY HIGHLIGHTS**

- ±7,947 SF Freestanding Industrial Building
- ±4,700 SF of Deluxe Offices
- 1.36 Acre Lot (59,242 SF)
- Four (4) Office Restrooms
- Two (2) Shop Restrooms
- 18' Warehouse Clearance
- Fully Fire Sprinklered
- 800 Amps 277/480V 3ph4w

- Two (2) Oversized Automatic GL Doors (24'w x 14'h)
- ±1,600 SF Bonus Mezzanine
- Large Concrete Fenced Yard
- Corner Location
- Drive-Thru Lot (2 Gates)
- M2 Industrial Zoned
- Concrete Tilt-Up Construction