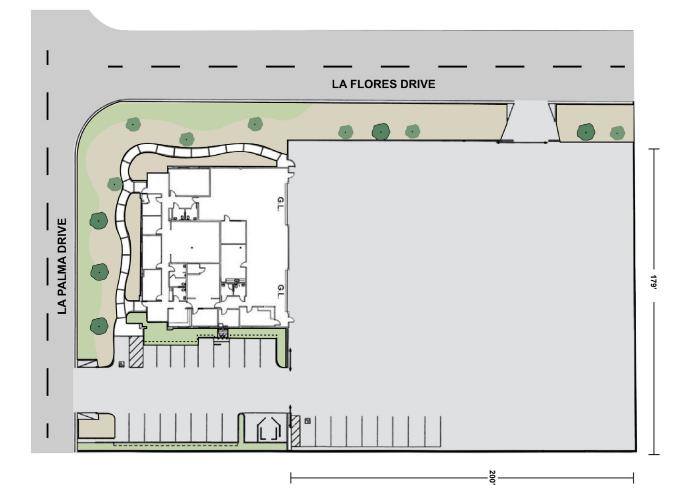

# ±7,947 SF ON A 1.36 ACRES FOR LEASE

14945 LA PALMA DRIVE I CHINO I CA

#### **PROPERTY HIGHLIGHTS**

- ±7,947 SF Freestanding Industrial Building
- ±4,700 SF of Deluxe Offices
- 1.36 Acre Lot (59,242 SF)
- Four (4) Office Restrooms
- Two (2) Shop Restrooms
- 18' Warehouse Clearance
- Fully Fire Sprinklered
- 800 Amps 277/480V 3ph4w

- Two (2) Oversized Automatic GL Doors (24'w x 14'h)
- ±1,600 SF Bonus Mezzanine
- Large Concrete Fenced Yard
- Corner Location
- Drive-Thru Lot (2 Gates)
- M2 Industrial Zoned
- Concrete Tilt-Up Construction