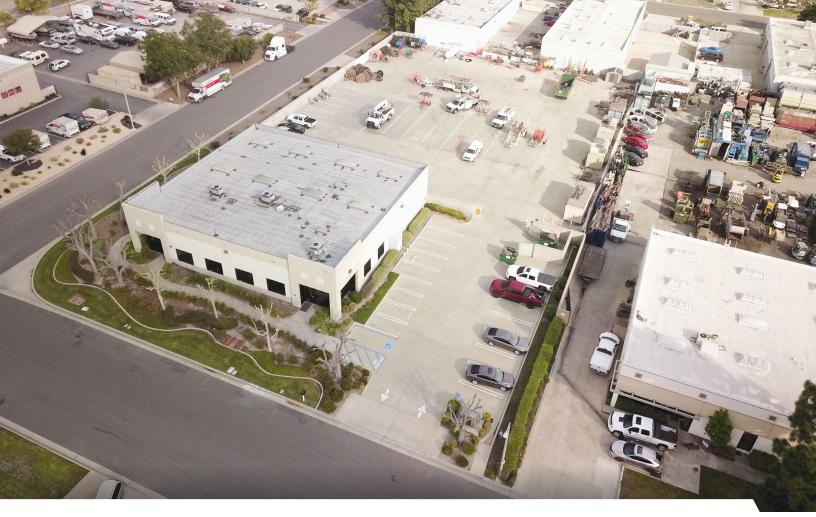

# ±7,947 SF ON A 1.36 ACRES FOR LEASE

14945 LA PALMA DRIVE I CHINO I CA

#### **PROPERTY HIGHLIGHTS**

- ±7,947 SF Freestanding Industrial Building
- ±4,700 SF of Deluxe Offices
- 1.36 Acre Lot (59,242 SF)
- Four (4) Office Restrooms
- Two (2) Shop Restrooms
- 18' Warehouse Clearance
- Fully Fire Sprinklered
- 800 Amps 277/480V 3ph4w

- Two (2) Oversized Automatic GL Doors (24'w x 14'h)
- ±1,600 SF Bonus Mezzanine
- Large Concrete Fenced Yard
- Corner Location
- Drive-Thru Lot (2 Gates)
- M2 Industrial Zoned
- Concrete Tilt-Up Construction