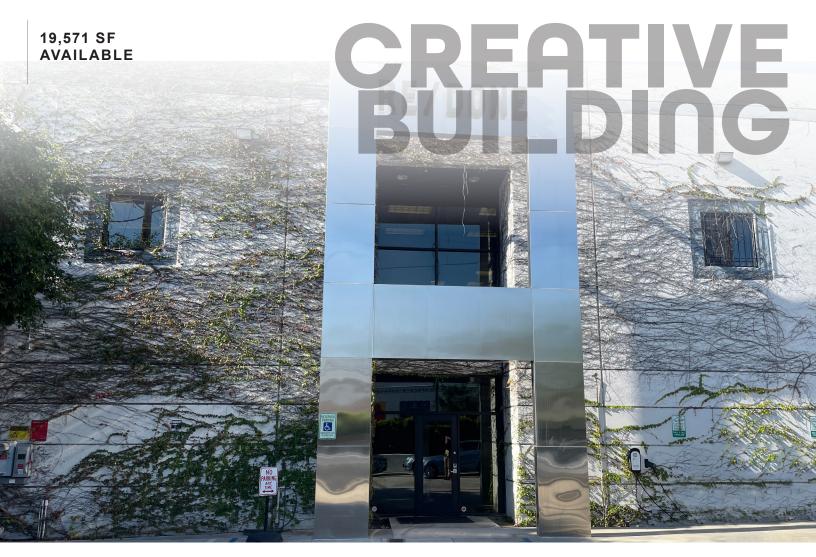

## FOR SUBLEASE ARTS DISTRICT

1 3 3 3

## **BUILDING HIGHLIGHTS**

- Available 19,571 SF
- 6 Office Spaces Totaling 11,690 SF
- Lease Rate \$44,035 (\$2.25 PSF) Per Month, IG
- Clear Height 16'
- 6 Restrooms
- Sprinklered
- 2 (Two) Ground Loading Doors
- 400V, 277/480, Phase 3
- Parking Spaces: 22
- Finished Mezzanine 9,541 SF
- Office HVAC
- M3-1-RIO Zoning