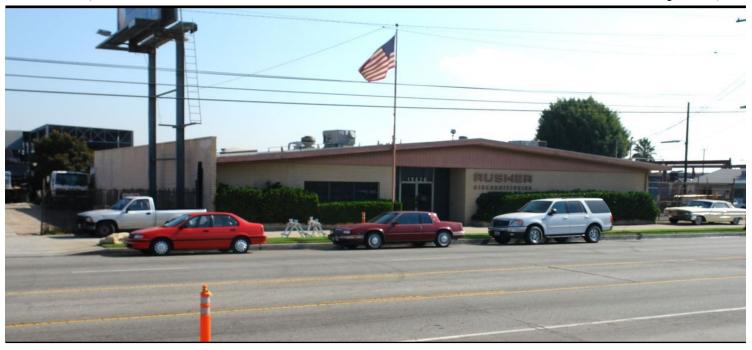

## 19626 Normandie Ave, Torrance, CA 90502 Normandie/Knox St

Major Street Frontage Immediate Access to 405 & 110 Fwy Great Contractor's Yard Prime South Bay Location Large Fenced Yard

No

12'

3

Lease Rate/Mo: \$7,808 Lease Rate/SF: \$0.77 Lease Type: NNN / Op. Ex: \$0.03 Available SF: 10.140 SF Minimum SF: 10,140 SF **Prop Lot Size:** 0.60 Ac / 26,000 SF Term: Acceptable to Owner \$4,150,000.00 Sale Price: Sale Price/SF: \$409.27

DH Doors/Dim: 0 A: 200 V: 0: W: **Construction Type:** Const Status/Year Blt: Existing / 1955R57

Sprinklered:

Clear Height:

GL Doors/Dim:

Whse HVAC: Yes Parking Spaces: 30 **Rail Service:** 

Yard: Fenced Zoning: M2

Call brokers for commission information. Three parcels 7351-035-024, 25, 11. Property is located in Unincorporated LA County with a Torrance PO box. Buyer to verify Notes:

power.

3,460 SF

Heat & AC

0 SF

No