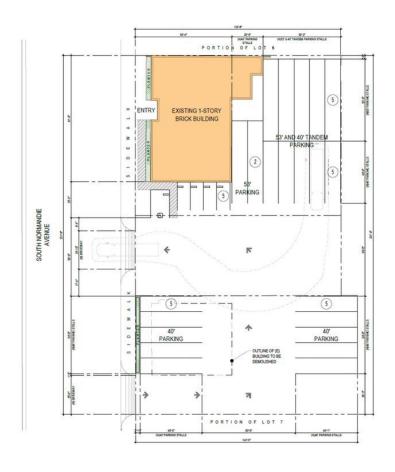

# FOR SALE 27,905 SF OF LAND + 3,312 SF EASEMENT

#### PROPOSED SITE PLAN

TRUCK PARKING STALLS

 53' CONTAINER PARKING
 =
 7 STALLS

 40' CONTAINER PARKING
 =
 15 STALLS

 TOTAL
 =
 22 STALLS

STANDARD PARKING STALLS

STANDARD PARKING = 4 STALLS ADA PARKING = 1 STALL TOTAL = 5 STALLS