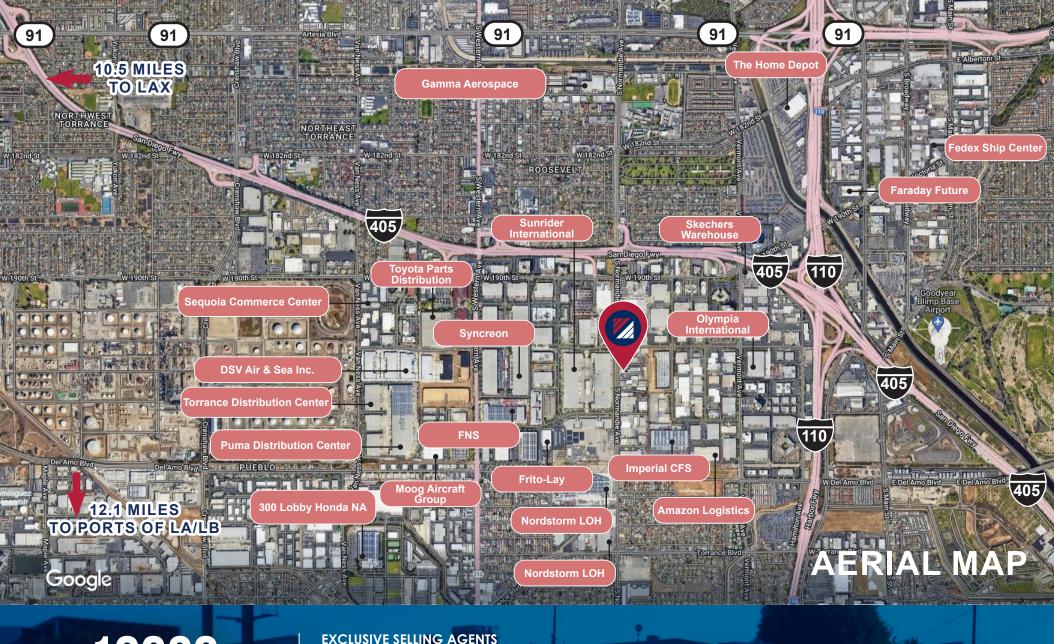

- Prime South Bay Location
- Located in LA County, Allowing Truck and Container Uses
- Large Fenced Yard
- Quick Access to (405) & (110) Freeways
- Close Proximity to L.A. & Long Beach Ports
- Possession Date April 2023
  Rusher Air Moving To Larger Headquarters
- Sale Price: \$4,150,000
- Lease Rate: \$21,500 NNN