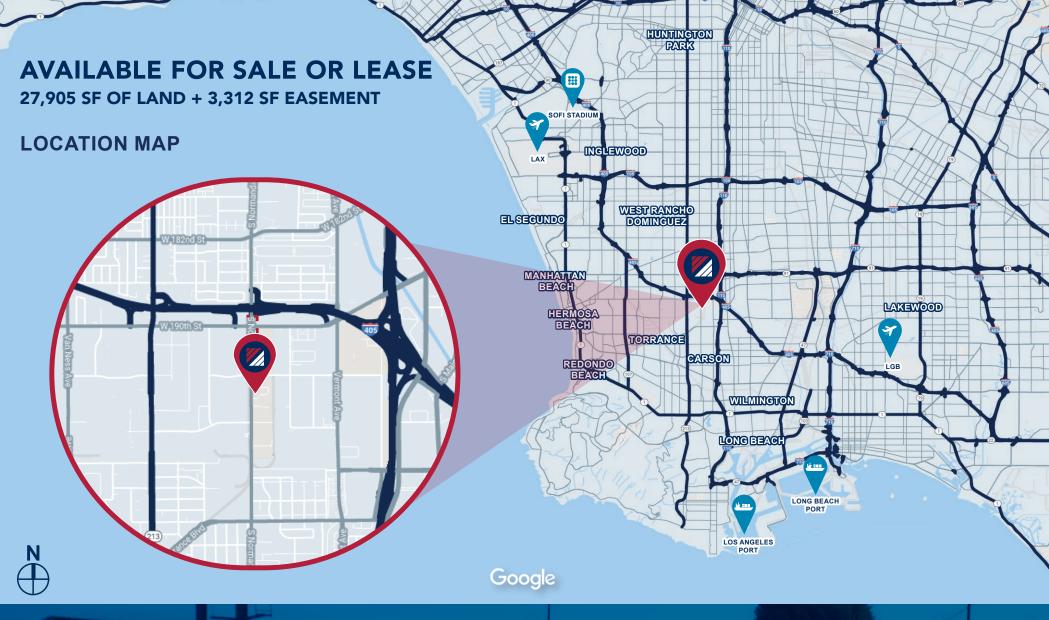

# **AVAILABLE FOR SALE OR LEASE** 27,905 SF OF LAND + 3,312 SF EASEMENT

CLOSE PROXIMITY TO L.A. & LONG BEACH PORTS

LOCATED IN LA COUNTY, ALLOWING TRUCK AND CONTAINER USES

DUSTIN HULLINGER P: 949.341.4514 DHULLINGER@DAUMCRE.COM CADRE #02078021

## AVAILABLE FOR SALE OR LEASE | 27,905 SF OF LAND + 3,312 SF EASEMENT

- Prime South Bay Location
- Located in LA County, Allowing Truck and Container Uses
- Large Fenced Yard
- Quick Access to (405) & (110) Freeways
- Close Proximity to L.A. & Long Beach Ports
- Possession Date April 2023
  Rusher Air Moving To Larger Headquarters
- Sale Price: \$4,150,000
- Lease Rate: \$21,500 NNN