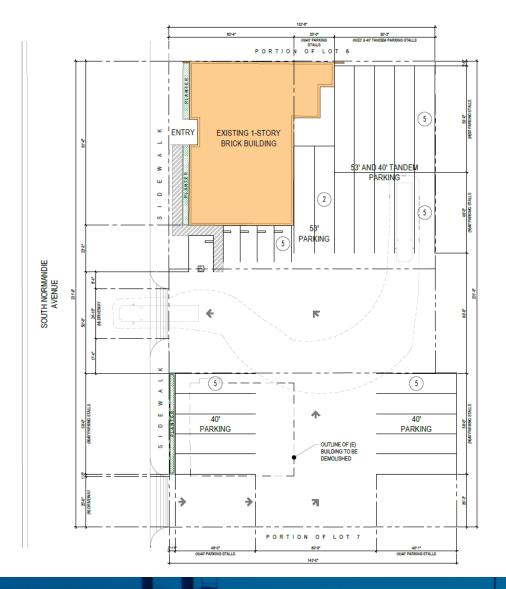

### **PROPOSED SITE PLAN**

#### TRUCK PARKING STALLS

| 53' CONTAINER PARKING                       | = | 7 STALLS  |
|---------------------------------------------|---|-----------|
| 40' CONTAINER PARKING                       | = | 15 STALLS |
| TOTAL                                       | = | 22 STALLS |
| STANDARD PARKING STALLS<br>Standard Parking | = | 4 STALLS  |

| OT/IND/IND T/INNINO |   | 4 01/1620 |
|---------------------|---|-----------|
| ADA PARKING         | = | 1 STALL   |
| TOTAL               | = | 5 STALLS  |