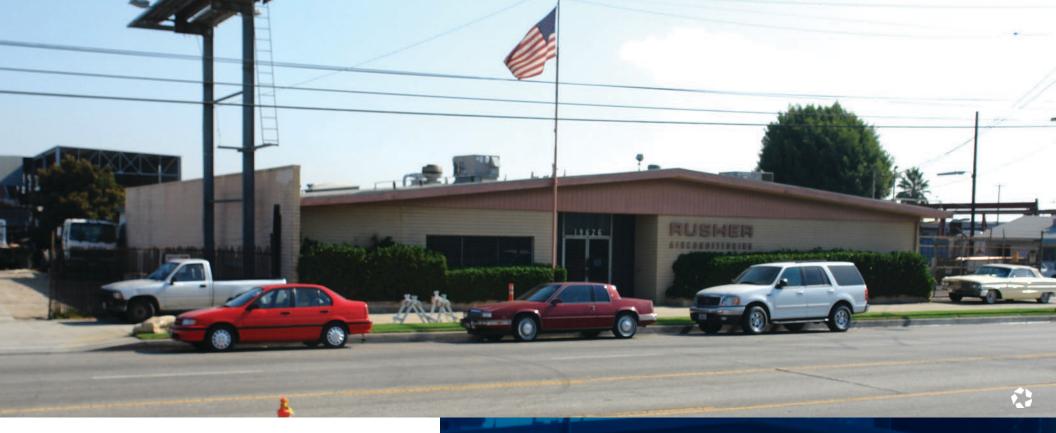

## **PROPERTY FEATURES**

- 10,140 SF Building on Approx. 27,905 SF of Land plus 3,312 SF Easement
- High Visibility Street
- Grade Level Loading
- Great Contractors Yard
- Zoning M-2 Heavy Manufacturing

- Prime South Bay Location
- Located in LA County, Allowing Truck and Container Uses
- Large Fenced Yard
- Quick Access to (405) & (110) Freeways
- Close Proximity to L.A. & Long Beach Ports
- Possession Date April 2023
  Rusher Air Moving To Larger Headquarters
- Sale Price: \$4,150,000
- Lease Rate: \$21,500 NNN