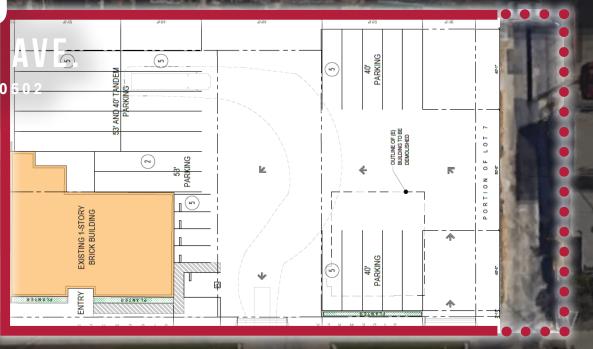

### **PROPOSED SITE PLAN**

#### TRUCK PARKING STALLS

| 53' CONTAINER PARKING                       | = | 7 STALLS  |
|---------------------------------------------|---|-----------|
| 40' CONTAINER PARKING                       | = | 15 STALLS |
| TOTAL                                       | = | 22 STALLS |
| STANDARD PARKING STALLS<br>Standard Parking | = | 4 STALLS  |

| OT/IND/IND T/INNINO |   | 4 01/1620 |
|---------------------|---|-----------|
| ADA PARKING         | = | 1 STALL   |
| TOTAL               | = | 5 STALLS  |