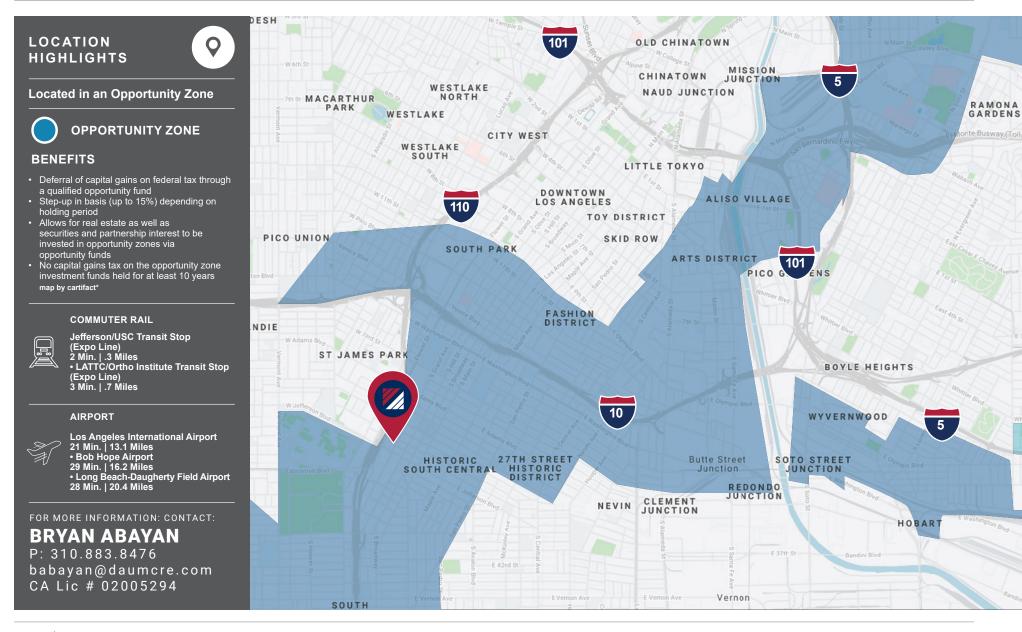

# FOR SALE OR LEASE

#### 3115 S. GRAND AVE. LOS ANGELES | CA

5

D/AQ Corp. #01129558. Maps Courtesy ©Google & ©Microsoft. Although all information is furnished regarding for sale, rental or financing is from sources deemed reliable, such information has not been verified and no express representation is made nor is any to be implied as to the accuracy thereof, and it is submitted subject to errors, omissions, changes of price, rental or other conditions, prior sale, lease or financing, or withdrawal without notice.