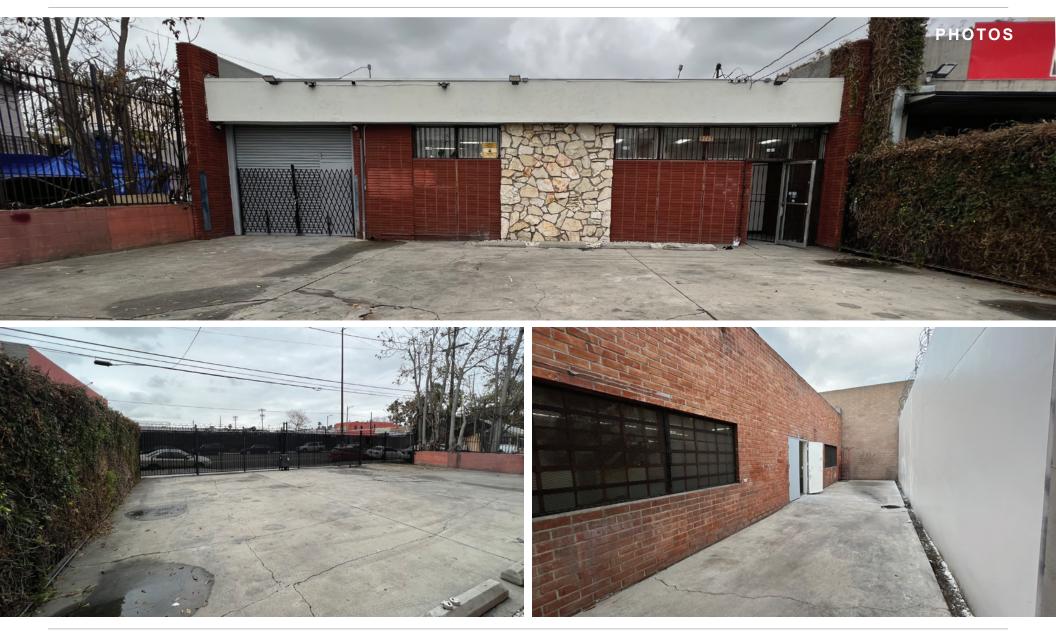

### 3115 S. GRAND AVE. LOS ANGELES | CA

#### **PROPERTY FEATURES:**

- Available SF: 5,184 SF
- \$1,999,999.00 Asking Sale Price
- PSF: \$385.80
- Lease Rate: \$2.50/PSF/Month Gross
- Asking: \$12,960/Month Gross
- Prop Lot Size: 0.19 Ac / 8,102 SF
- Clear Height: 14'
- GL Doors/Dim: (1) One 10' x 12'
- Power: A: 200 V: 240 0: 3 W: 4
- Zoning: LA M1
- Construction Type: Brick
- On Site Fenced/Gated Secure
  Private Parking Lot
- Brand New Roof
- Parking Spaces: 8

- Clear Span Creative Warehouse
- Excellent Natural Lighting with Skylights
- Secure Building
- Built in 1960 and
- 2023 Fully Refurbished
- Clean Warehouse/Office
- One Block away from the 110 FWY on/off Ramps
- Secure Private Patio in Back
- Fully Air-Conditioned Warehouse
- A Few Blocks Away From USC, Banc of California Stadium, LA Coliseum