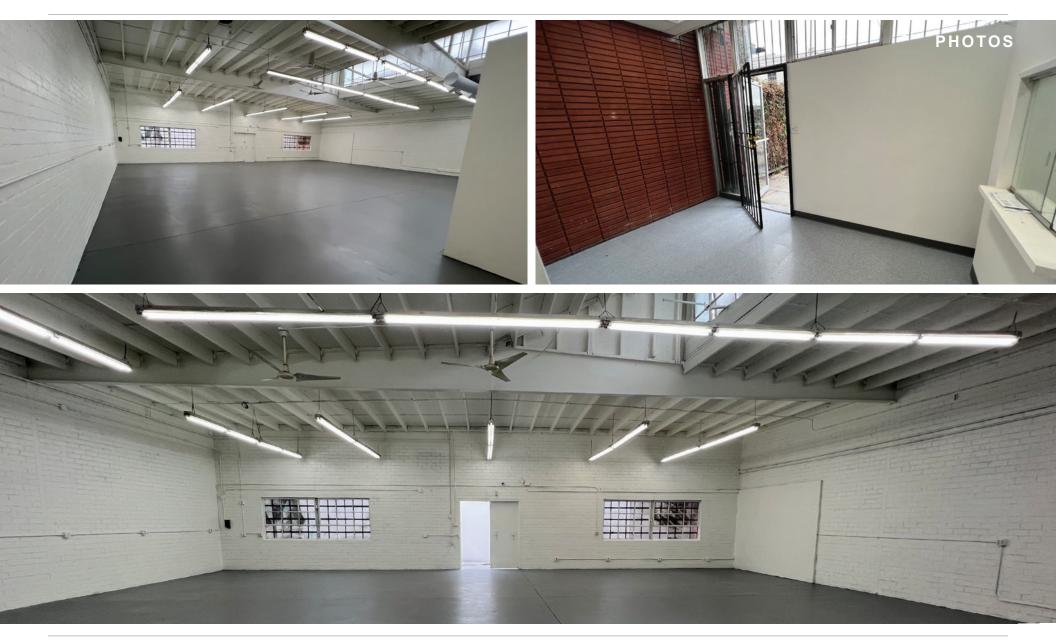

#### 3115 S. GRAND AVE. LOS ANGELES | CA

#### ±5,184 SF INDUSTRIAL WAREHOUSE

- Clear Span Creative Warehouse
- Excellent Natural Lighting with Skylights
- Secure Building
- Built in 1960 and
- 2023 Fully Refurbished
- Clean Warehouse/Office
- One Block away from the 110 FWY on/off Ramps
- Secure Private Patio in Back
- Fully Air-Conditioned Warehouse
- A Few Blocks Away From USC, Banc of California Stadium, LA Coliseum