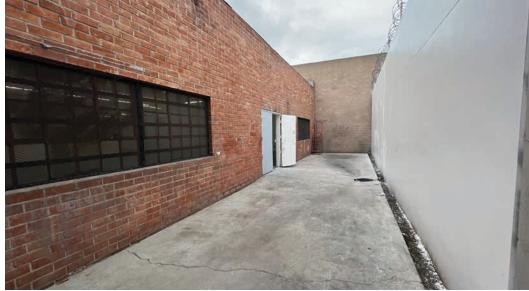

Zoning: LA M1

• Office SF / #: 1,125 SF / 5

Construction Type: Brick

Vacant Now

On Site Fenced/Gated Secure
 Private Parking Lot

• Parking Spaces: 8

• Clear Span Creative Warehouse

 Excellent Natural Lighting with Skylights

- · Secure Building
- Built in 1960 and Just Fully Refurbished
- · Clean Warehouse/Office
- One Block away from the 110 FWY on/off Ramps
- Secure Private Patio in Back
- Fully Air-Conditioned Warehouse and Office
- A Few Blocks Away From USC, Banc of California Stadium, LA Coliseum
- Same Family Ownership for Over 50 Years