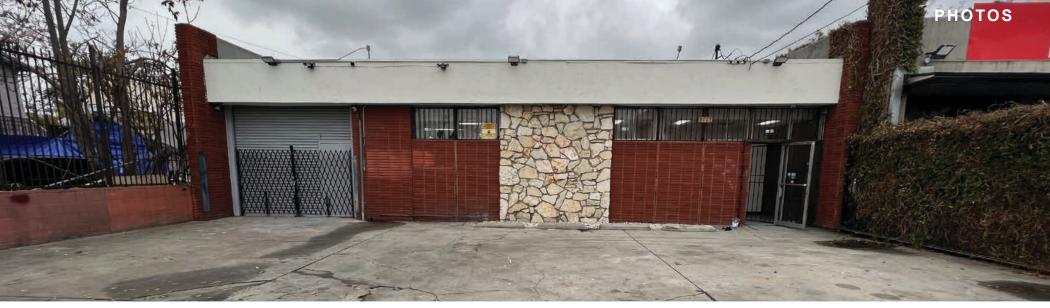

#### **PROPERTY FEATURES:**

Available SF: 5,184 SF

• \$2,195,000.00 Sale Price

• PSF: \$423.42

Prop Lot Size: 0.19 Ac / 8,102 SF

· Clear Height: 14'

• GL Doors/Dim: (1) One 10' x 12'

Power: A: 200 V: 240 0: 3 W: 4

Zoning: LA M1

• Office SF / #: 1,125 SF / 5

Construction Type: Brick

Vacant Now

On Site Fenced/Gated Secure
 Private Parking Lot

• Parking Spaces: 8

• Clear Span Creative Warehouse

 Excellent Natural Lighting with Skylights

- · Secure Building
- Built in 1960 and Just Fully Refurbished
- · Clean Warehouse/Office
- One Block away from the 110 FWY on/off Ramps
- Secure Private Patio in Back
- Fully Air-Conditioned Warehouse and Office
- A Few Blocks Away From USC, Banc of California Stadium, LA Coliseum
- Same Family Ownership for Over 50 Years

Warehouse/Distribution/ Manufacturing

Built in 1960 2022 Fully Refurbished

Excellent Natural Lighting with Skylights

A: 200 V: 240 0: 3 W: 4 Power

One Block away from the 110 FWY on/off Ramps