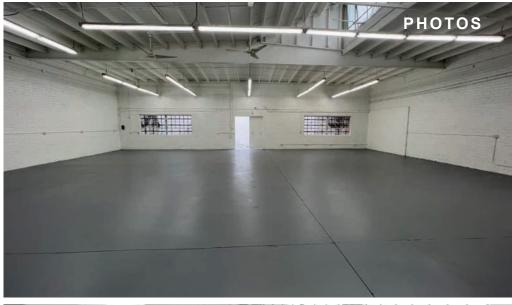

#### **PROPERTY FEATURES:**

Available SF: 5,184 SF

• \$2,195,000.00 Sale Price

• PSF: \$423.42

Prop Lot Size: 0.19 Ac / 8,102 SF

· Clear Height: 14'

• GL Doors/Dim: (1) One 10' x 12'

Power: A: 200 V: 240 0: 3 W: 4

Zoning: LA M1

• Office SF / #: 1,125 SF / 5

Construction Type: Brick

Vacant Now

On Site Fenced/Gated Secure
 Private Parking Lot

• Parking Spaces: 8

• Clear Span Creative Warehouse

 Excellent Natural Lighting with Skylights

- · Secure Building
- Built in 1960 and Just Fully Refurbished
- · Clean Warehouse/Office
- One Block away from the 110 FWY on/off Ramps
- Secure Private Patio in Back
- Fully Air-Conditioned Warehouse and Office
- A Few Blocks Away From USC, Banc of California Stadium, LA Coliseum
- Same Family Ownership for Over 50 Years

Warehouse/Distribution/ Manufacturing

Built in 1960 2022 Fully Refurbished

Excellent Natural Lighting with Skylights

A: 200 V: 240 0: 3 W: 4 Power

One Block away from the 110 FWY on/off Ramps