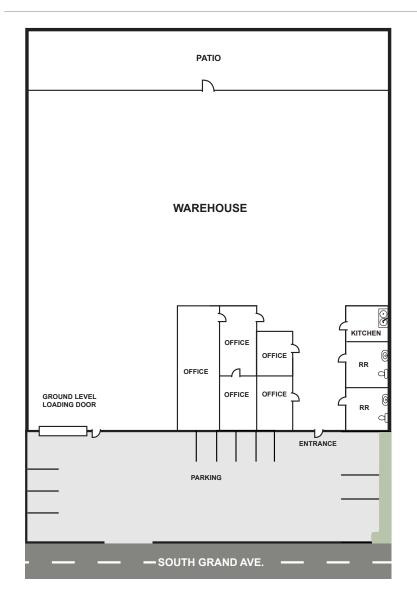

#### **PROPERTY FEATURES:**

Available SF: 5,184 SF

• \$2,195,000.00 Sale Price

• PSF: \$423.42

Prop Lot Size: 0.19 Ac / 8,102 SF

· Clear Height: 14'

• GL Doors/Dim: (1) One 10' x 12'

Power: A: 200 V: 240 0: 3 W: 4

Zoning: LA M1

• Office SF / #: 1,125 SF / 5

Construction Type: Brick

Vacant Now

On Site Fenced/Gated Secure
 Private Parking Lot

• Parking Spaces: 8

• Clear Span Creative Warehouse

 Excellent Natural Lighting with Skylights