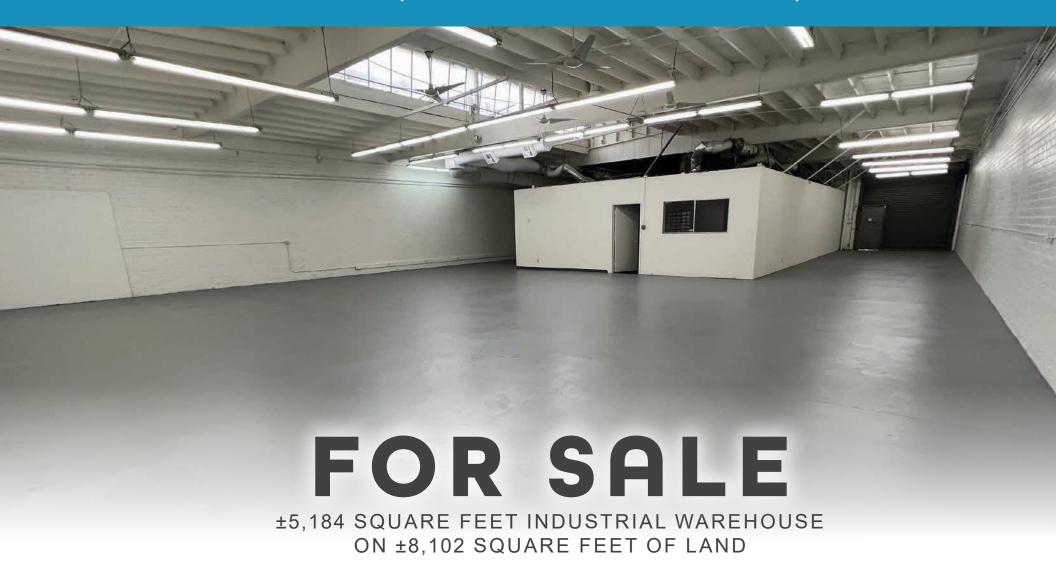

#### **PROPERTY FEATURES:**

Available SF: 5,184 SF

• \$2,195,000.00 Sale Price

• PSF: \$423.42

Prop Lot Size: 0.19 Ac / 8,102 SF

· Clear Height: 14'

• GL Doors/Dim: (1) One 10' x 12'

Power: A: 200 V: 240 0: 3 W: 4

Zoning: LA M1

• Office SF / #: 1,125 SF / 5

Construction Type: Brick

Vacant Now

On Site Fenced/Gated Secure
 Private Parking Lot

• Parking Spaces: 8

• Clear Span Creative Warehouse

 Excellent Natural Lighting with Skylights

- · Secure Building
- Built in 1960 and Just Fully Refurbished
- · Clean Warehouse/Office
- One Block away from the 110 FWY on/off Ramps
- Secure Private Patio in Back
- Fully Air-Conditioned Warehouse and Office
- A Few Blocks Away From USC, Banc of California Stadium, LA Coliseum
- Same Family Ownership for Over 50 Years