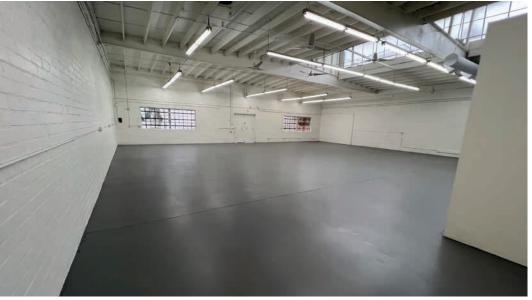

#### **PROPERTY FEATURES:**

Available SF: 5,184 SF

• \$2,195,000.00 Sale Price

• PSF: \$423.42

Prop Lot Size: 0.19 Ac / 8,102 SF

· Clear Height: 14'

• GL Doors/Dim: (1) One 10' x 12'

Power: A: 200 V: 240 0: 3 W: 4

Zoning: LA M1

• Office SF / #: 1,125 SF / 5

Construction Type: Brick

Vacant Now

On Site Fenced/Gated Secure
 Private Parking Lot

• Parking Spaces: 8

• Clear Span Creative Warehouse

 Excellent Natural Lighting with Skylights

Warehouse/Distribution/ Manufacturing

Built in 1960 2022 Fully Refurbished

Excellent Natural Lighting with Skylights

A: 200 V: 240 0: 3 W: 4 Power

One Block away from the 110 FWY on/off Ramps