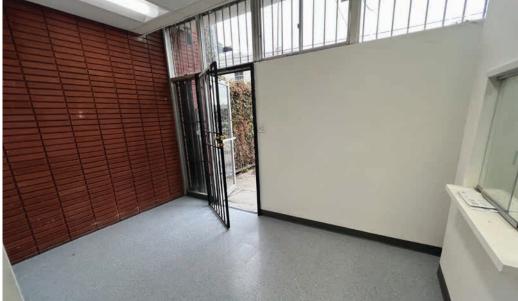

Zoning: LA M1

• Office SF / #: 1,125 SF / 5

Construction Type: Brick

Vacant Now

On Site Fenced/Gated Secure
 Private Parking Lot

• Parking Spaces: 8

• Clear Span Creative Warehouse

 Excellent Natural Lighting with Skylights

- · Secure Building
- Built in 1960 and Just Fully Refurbished
- · Clean Warehouse/Office
- One Block away from the 110 FWY on/off Ramps
- Secure Private Patio in Back
- Fully Air-Conditioned Warehouse and Office
- A Few Blocks Away From USC, Banc of California Stadium, LA Coliseum
- Same Family Ownership for Over 50 Years