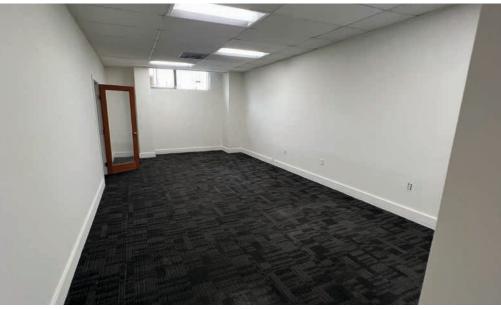

#### **PROPERTY FEATURES:**

Available SF: 5,184 SF

• \$2,195,000.00 Sale Price

• PSF: \$423.42

Prop Lot Size: 0.19 Ac / 8,102 SF

· Clear Height: 14'

• GL Doors/Dim: (1) One 10' x 12'

Power: A: 200 V: 240 0: 3 W: 4

Zoning: LA M1

• Office SF / #: 1,125 SF / 5

Construction Type: Brick

Vacant Now

On Site Fenced/Gated Secure
 Private Parking Lot

• Parking Spaces: 8

• Clear Span Creative Warehouse

 Excellent Natural Lighting with Skylights

- · Secure Building
- Built in 1960 and Just Fully Refurbished
- · Clean Warehouse/Office
- One Block away from the 110 FWY on/off Ramps
- Secure Private Patio in Back
- Fully Air-Conditioned Warehouse and Office
- A Few Blocks Away From USC, Banc of California Stadium, LA Coliseum
- Same Family Ownership for Over 50 Years