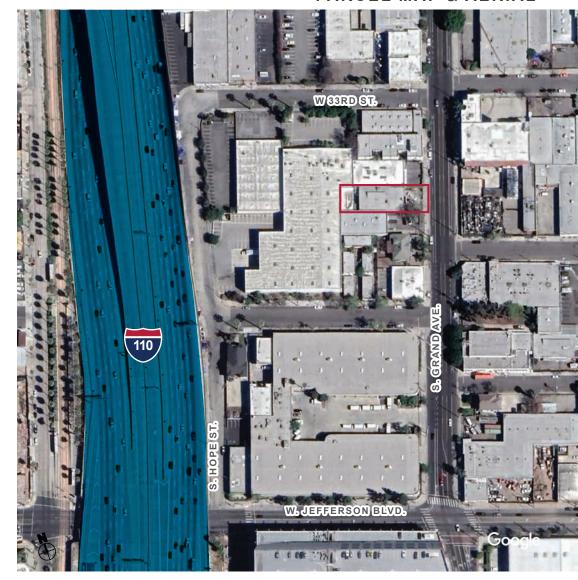

Zoning: LA M1

• Office SF / #: 1,125 SF / 5

Construction Type: Brick

Vacant Now

On Site Fenced/Gated Secure
 Private Parking Lot

• Parking Spaces: 8

• Clear Span Creative Warehouse

 Excellent Natural Lighting with Skylights

- · Secure Building
- Built in 1960 and Just Fully Refurbished
- · Clean Warehouse/Office
- One Block away from the 110 FWY on/off Ramps
- Secure Private Patio in Back
- Fully Air-Conditioned Warehouse and Office
- A Few Blocks Away From USC, Banc of California Stadium, LA Coliseum
- Same Family Ownership for Over 50 Years





Warehouse/Distribution/ Manufacturing



Built in 1960 2022 Fully Refurbished



Excellent Natural Lighting with Skylights



A: 200 V: 240 0: 3 W: 4 Power



One Block away from the 110 FWY on/off Ramps







### PARCEL MAP & AERIAL



NOT TO SCALE