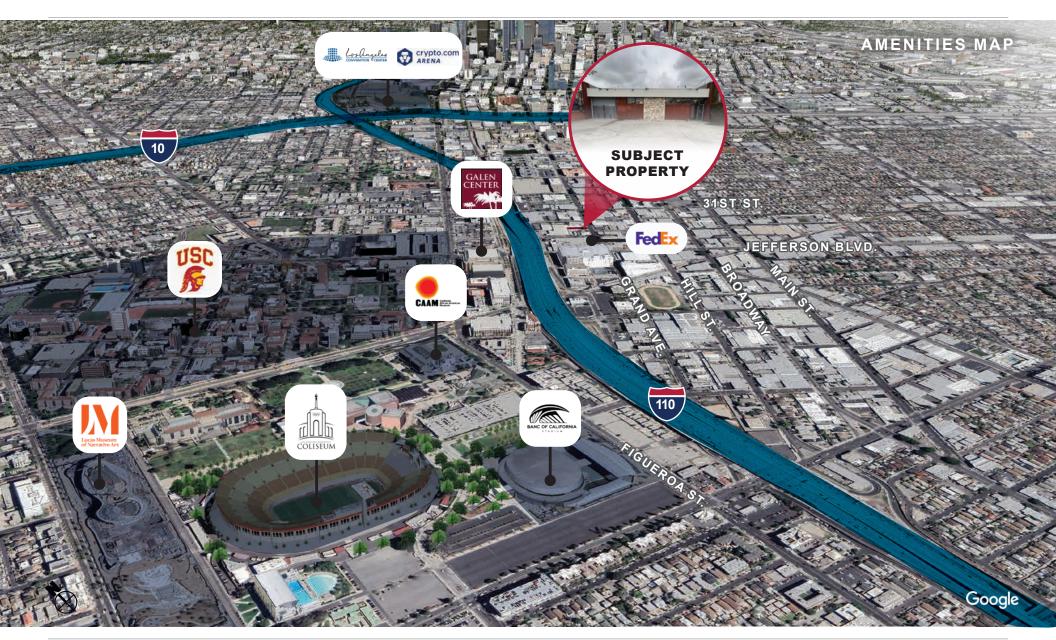

# MINUTES AWAY FROM USC, BANC OF CALIFORNIA STADIUM, LA COLISEUM

### PARCEL MAP & AERIAL

NOT TO SCALE