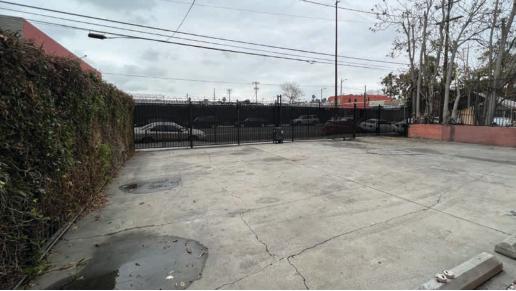

Zoning: LA M1

• Office SF / #: 1,125 SF / 5

Construction Type: Brick

Vacant Now

On Site Fenced/Gated Secure
 Private Parking Lot

• Parking Spaces: 8

• Clear Span Creative Warehouse

 Excellent Natural Lighting with Skylights

- · Secure Building
- Built in 1960 and Just Fully Refurbished
- · Clean Warehouse/Office
- One Block away from the 110 FWY on/off Ramps
- Secure Private Patio in Back
- Fully Air-Conditioned Warehouse and Office
- A Few Blocks Away From USC, Banc of California Stadium, LA Coliseum
- Same Family Ownership for Over 50 Years