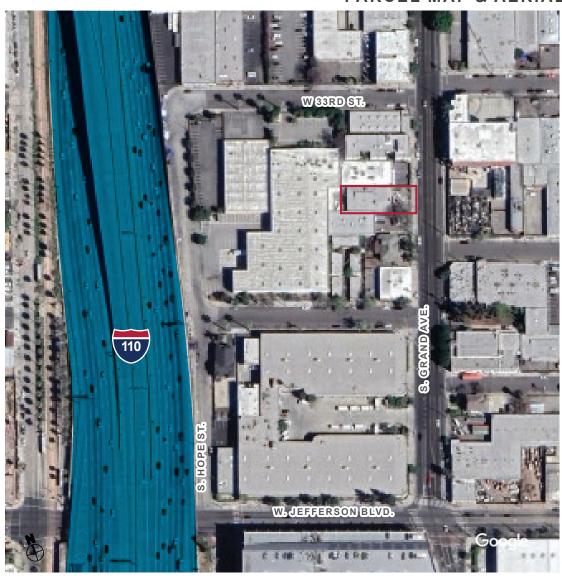

· Clear Height: 14'

• GL Doors/Dim: (1) One 10' x 12'

• Power: A: 200 V: 240 0: 3 W: 4

Zoning: LA M1

· Construction Type: Brick

On Site Fenced/Gated Secure
 Private Parking Lot

• Parking Spaces: 8

• Clear Span Creative Warehouse

- Excellent Natural Lighting with Skylights
- · Secure Building
- Built in 1960 and
   2023 Fully Refurbished
- · Clean Warehouse/Office
- One Block away from the 110 FWY on/off Ramps
- Secure Private Patio in Back
- · Fully Air-Conditioned Warehouse
- A Few Blocks Away From USC, Banc of California Stadium, LA Coliseum





Warehouse/Distribution/ Manufacturing



Built in 1960 2023 Fully Refurbished



Excellent Natural Lighting with Skylights



A: 200 V: 240 0: 3 W: 4 Power



One Block away from the 110 FWY on/off Ramps





#### PARCEL MAP & AERIAL





**NOT TO SCALE**