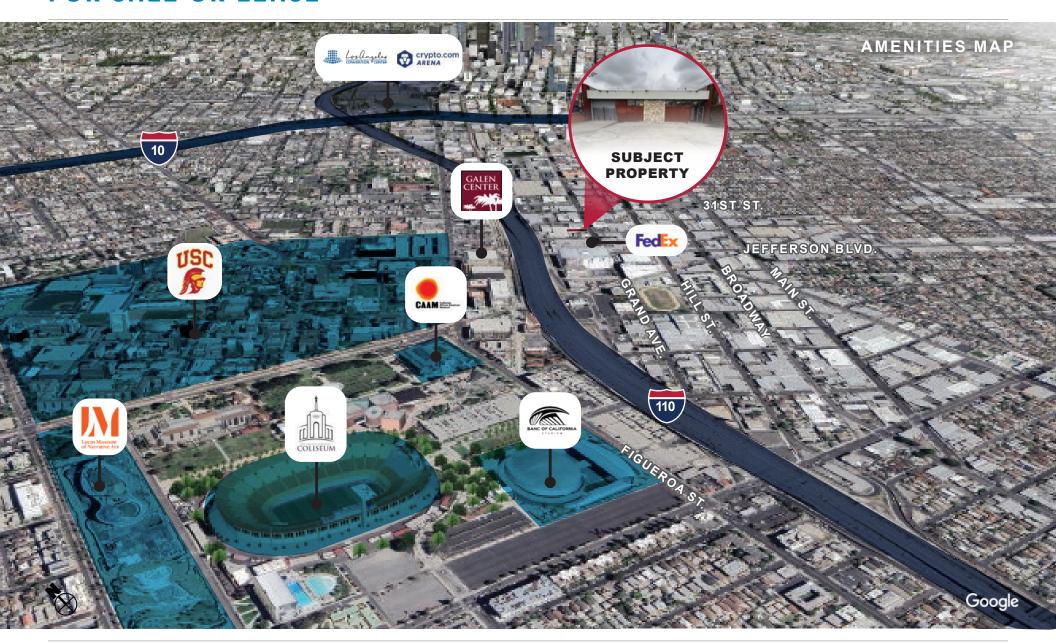

# MINUTES AWAY FROM USC, BANC OF CALIFORNIA STADIUM, LA COLISEUM

±5,184 SQUARE FEET INDUSTRIAL WAREHOUSE ON ±8,102 SQUARE FEET OF LAND

- Excellent Natural Lighting with Skylights
- · Secure Building
- Built in 1960 and
   2023 Fully Refurbished
- · Clean Warehouse/Office
- One Block away from the 110 FWY on/off Ramps
- Secure Private Patio in Back
- · Fully Air-Conditioned Warehouse
- A Few Blocks Away From USC, Banc of California Stadium, LA Coliseum