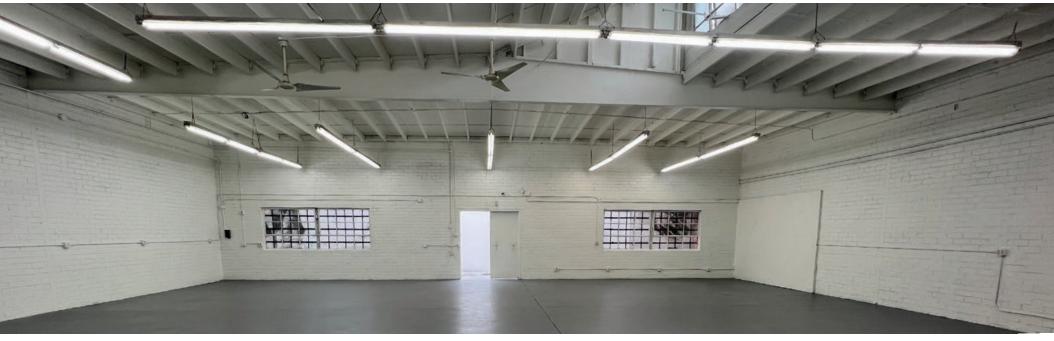

- Excellent Natural Lighting with Skylights
- · Secure Building
- Built in 1960 and
   2023 Fully Refurbished
- · Clean Warehouse/Office
- One Block away from the 110 FWY on/off Ramps
- Secure Private Patio in Back
- · Fully Air-Conditioned Warehouse
- A Few Blocks Away From USC, Banc of California Stadium, LA Coliseum

Warehouse/Distribution/ Manufacturing

Built in 1960 2023 Fully Refurbished

Excellent Natural Lighting with Skylights

A: 200 V: 240 0: 3 W: 4 Power

One Block away from the 110 FWY on/off Ramps