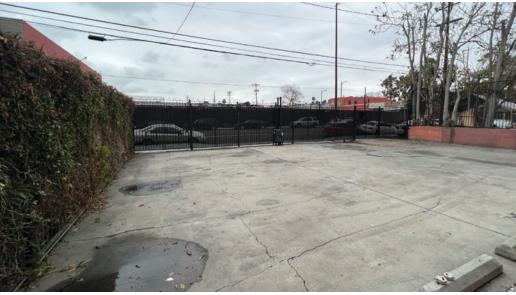

• GL Doors/Dim: (1) One 10' x 12'

• Power: A: 200 V: 240 0: 3 W: 4

Zoning: LA M1

· Construction Type: Brick

On Site Fenced/Gated Secure
 Private Parking Lot

• Parking Spaces: 8

• Clear Span Creative Warehouse

- Excellent Natural Lighting with Skylights
- · Secure Building
- Built in 1960 and
   2023 Fully Refurbished
- · Clean Warehouse/Office
- One Block away from the 110 FWY on/off Ramps
- Secure Private Patio in Back
- · Fully Air-Conditioned Warehouse
- A Few Blocks Away From USC, Banc of California Stadium, LA Coliseum