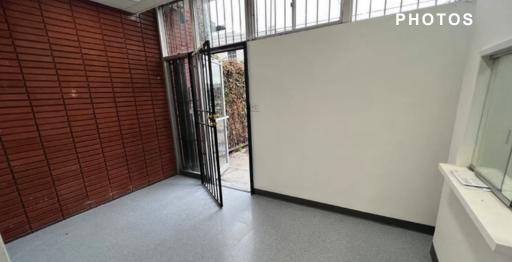

- Excellent Natural Lighting with Skylights
- · Secure Building
- Built in 1960 and
   2023 Fully Refurbished
- · Clean Warehouse/Office
- One Block away from the 110 FWY on/off Ramps
- Secure Private Patio in Back
- · Fully Air-Conditioned Warehouse
- A Few Blocks Away From USC, Banc of California Stadium, LA Coliseum