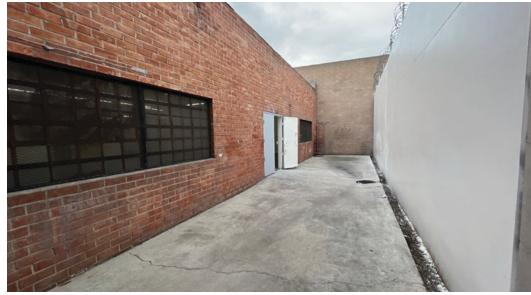

• GL Doors/Dim: (1) One 10' x 12'

• Power: A: 200 V: 240 0: 3 W: 4

Zoning: LA M1

· Construction Type: Brick

On Site Fenced/Gated Secure
 Private Parking Lot

• Parking Spaces: 8

• Clear Span Creative Warehouse

- Excellent Natural Lighting with Skylights
- · Secure Building
- Built in 1960 and
   2023 Fully Refurbished
- · Clean Warehouse/Office
- One Block away from the 110 FWY on/off Ramps
- Secure Private Patio in Back
- · Fully Air-Conditioned Warehouse
- A Few Blocks Away From USC, Banc of California Stadium, LA Coliseum