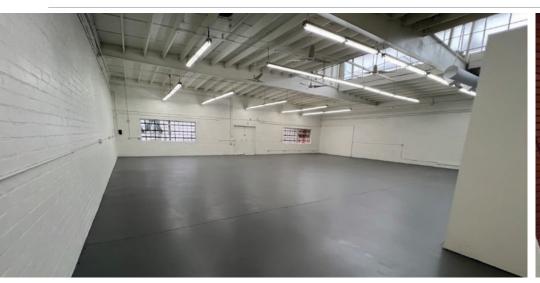

#### **PROPERTY FEATURES:**

• Available SF: 5,184 SF

• \$2,500,000.00 Asking Sale Price

• PSF: \$482.25

• Lease Rate: \$2.50/PSF/Month Gross

· Asking: \$12,960/Month Gross

Prop Lot Size: 0.19 Ac / 8,102 SF

· Clear Height: 14'

- Excellent Natural Lighting with Skylights
- · Secure Building
- Built in 1960 and
   2023 Fully Refurbished
- · Clean Warehouse/Office
- One Block away from the 110 FWY on/off Ramps
- Secure Private Patio in Back
- · Fully Air-Conditioned Warehouse
- A Few Blocks Away From USC, Banc of California Stadium, LA Coliseum

Warehouse/Distribution/ Manufacturing

Built in 1960 2023 Fully Refurbished

Excellent Natural Lighting with Skylights

A: 200 V: 240 0: 3 W: 4 Power

One Block away from the 110 FWY on/off Ramps