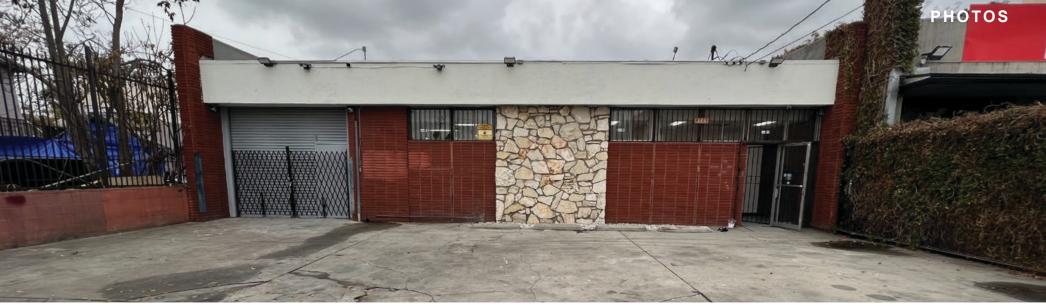

#### **PROPERTY FEATURES:**

• Available SF: 5,184 SF

• \$2,500,000.00 Asking Sale Price

• PSF: \$482.25

• Lease Rate: \$2.50/PSF/Month Gross

· Asking: \$12,960/Month Gross

Prop Lot Size: 0.19 Ac / 8,102 SF

· Clear Height: 14'

• GL Doors/Dim: (1) One 10' x 12'

• Power: A: 200 V: 240 0: 3 W: 4

Zoning: LA M1

· Construction Type: Brick

On Site Fenced/Gated Secure
 Private Parking Lot

• Parking Spaces: 8

• Clear Span Creative Warehouse

- Excellent Natural Lighting with Skylights
- · Secure Building
- Built in 1960 and
   2023 Fully Refurbished
- · Clean Warehouse/Office
- One Block away from the 110 FWY on/off Ramps
- Secure Private Patio in Back
- · Fully Air-Conditioned Warehouse
- A Few Blocks Away From USC, Banc of California Stadium, LA Coliseum