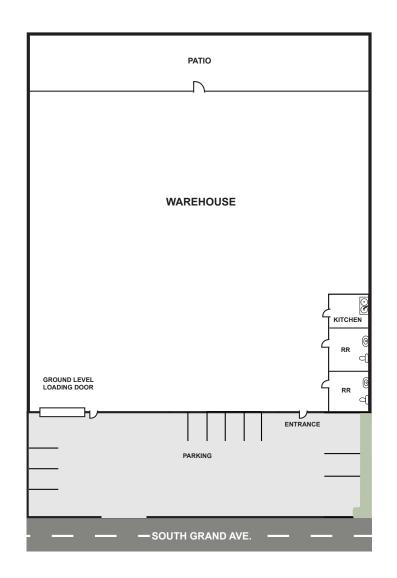

#### **PROPERTY FEATURES:**

• Available SF: 5,184 SF

• \$2,500,000.00 Asking Sale Price

• PSF: \$482.25

• Lease Rate: \$2.50/PSF/Month Gross

· Asking: \$12,960/Month Gross

Prop Lot Size: 0.19 Ac / 8,102 SF

· Clear Height: 14'

• GL Doors/Dim: (1) One 10' x 12'

• Power: A: 200 V: 240 0: 3 W: 4

Zoning: LA M1

· Construction Type: Brick

On Site Fenced/Gated Secure
 Private Parking Lot

• Parking Spaces: 8

• Clear Span Creative Warehouse