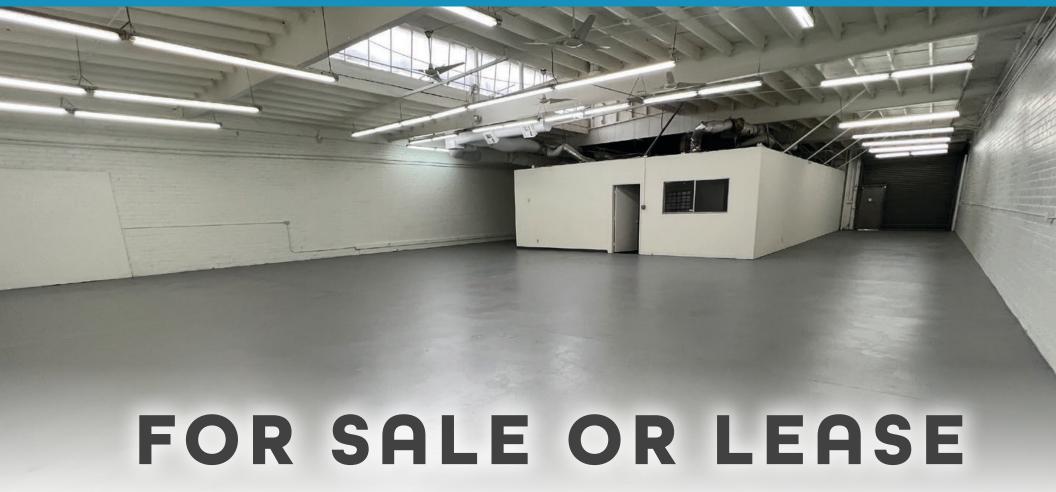

# MINUTES AWAY FROM USC, BANC OF CALIFORNIA STADIUM, LA COLISEUM

±5,184 SQUARE FEET INDUSTRIAL WAREHOUSE ON ±8,102 SQUARE FEET OF LAND

- Excellent Natural Lighting with Skylights
- · Secure Building
- Built in 1960 and
   2023 Fully Refurbished
- · Clean Warehouse/Office
- One Block away from the 110 FWY on/off Ramps
- Secure Private Patio in Back
- · Fully Air-Conditioned Warehouse
- A Few Blocks Away From USC, Banc of California Stadium, LA Coliseum

Warehouse/Distribution/ Manufacturing

Built in 1960 2023 Fully Refurbished

Excellent Natural Lighting with Skylights

A: 200 V: 240 0: 3 W: 4 Power

One Block away from the 110 FWY on/off Ramps