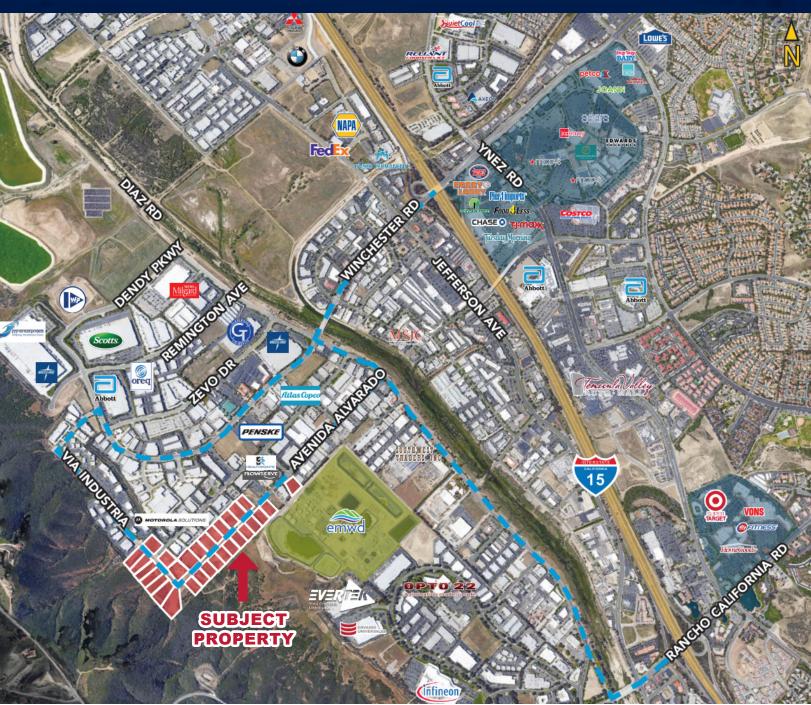

# AVAILABLE FOR SALE OR LEASE **MS MOUNTAIN VIEW** B U S I N E S S P A R K

**AMENITIES MAP** 

# 42637 AVENIDA ALVARADO | TEMECULA | CA

BLDG.