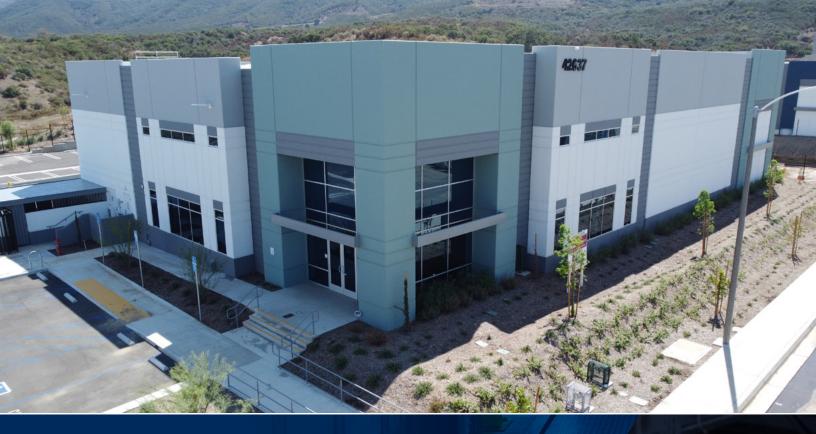

# **AVAILABLE FOR SALE OR LEASE MS MOUNTAIN VIEW** BUSINESS PARK

#### 4 2 6 3 7 AVENIDA ALVARADO | TEMECULA | CA

# **PROPERTY HIGHLIGHTS**

- ±19,769 SF Industrial **Building For Sale or Lease**
- Warehouse =  $\pm 17,769$  SF Office =  $\pm 1,588$  SF
- 25 Parking Spaces
- 277/480 volts, 800 AMPS
- 24' Clear Height
- ESFR K25/20-PSI Sprinklers
- 2 Dock High Door (9'x10')