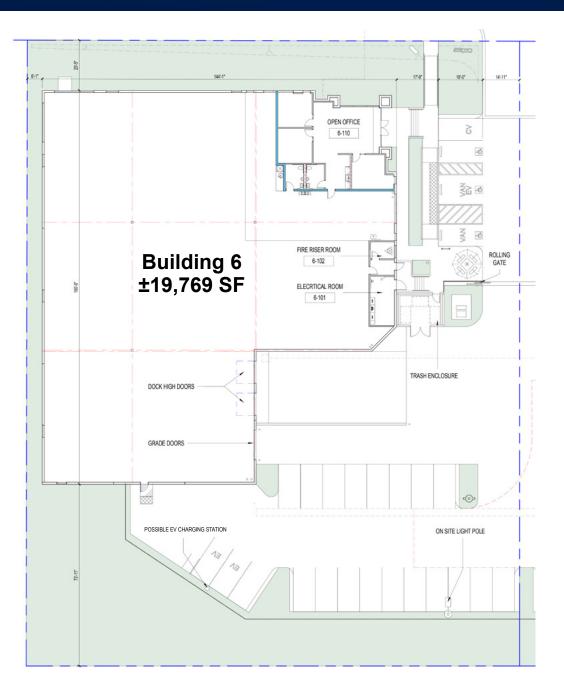

# **PROPERTY HIGHLIGHTS**

- ±19,769 SF Industrial **Building For Sale or Lease**
- Warehouse =  $\pm 17,769$  SF Office =  $\pm 1,588$  SF
- 25 Parking Spaces
- 277/480 volts, 800 AMPS
- 24' Clear Height
- ESFR K25/20-PSI Sprinklers
- 2 Dock High Door (9'x10')

- 1 Ground Level Door (12'x15')
- · Zoned: Light Industrial Schedule of Permitted Uses
- Fee Simple Building
- Shared Secured Yard
- LED Lighting in Warehouse
- **ASKING NNN/MO: TBD**

SITE & OFFICE PLAN