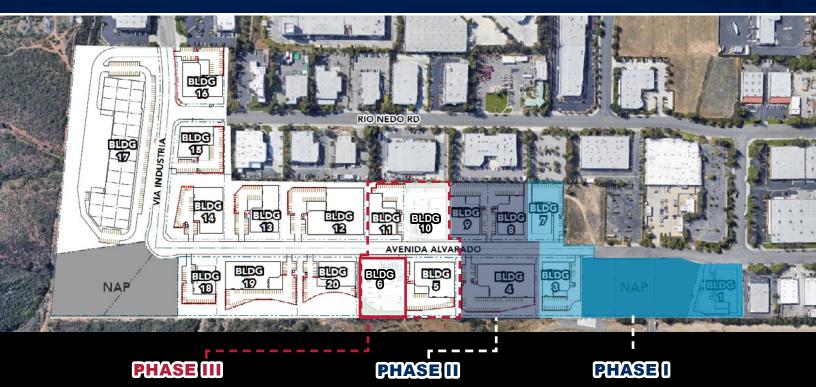

# AVAILABLE FOR SALE OR LEASE **MS MOUNTAIN VIEW** B U S I N E S S P A R K

**AMENITIES MAP** 

# 42637 AVENIDA ALVARADO | TEMECULA | CA

BLDG.