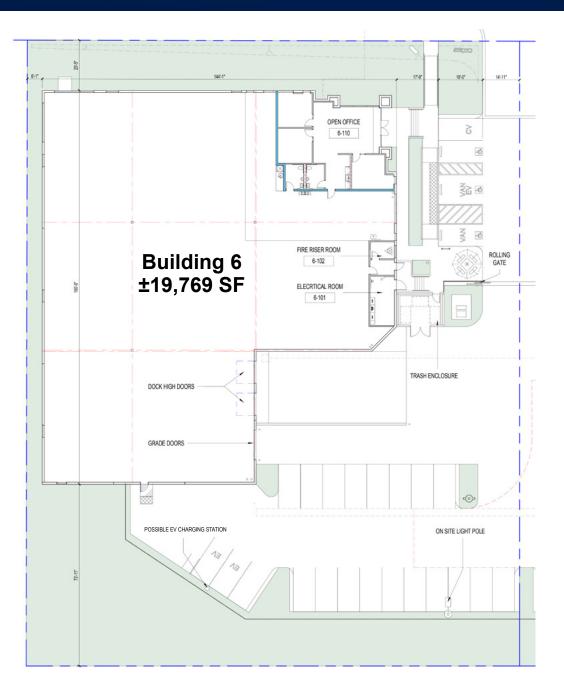

## **PROPERTY HIGHLIGHTS**

- ±19,769 SF Industrial Building For Sale or Lease
- Warehouse = ±17,769 SF
  Office = ±1,588 SF
- 25 Parking Spaces
- 277/480 volts, 800 AMPS
- 24' Clear Height
- ESFR K25/20-PSI Sprinklers
- 2 Dock High Door (9'x10')

- 1 Ground Level Door (12'x15')
- Zoned: Light Industrial Schedule of Permitted Uses
- Fee Simple Building
- · Shared Secured Yard
- ASKING NNN/MO: TBD

LEE & ASSOCIATES

SITE & OFFICE PLAN