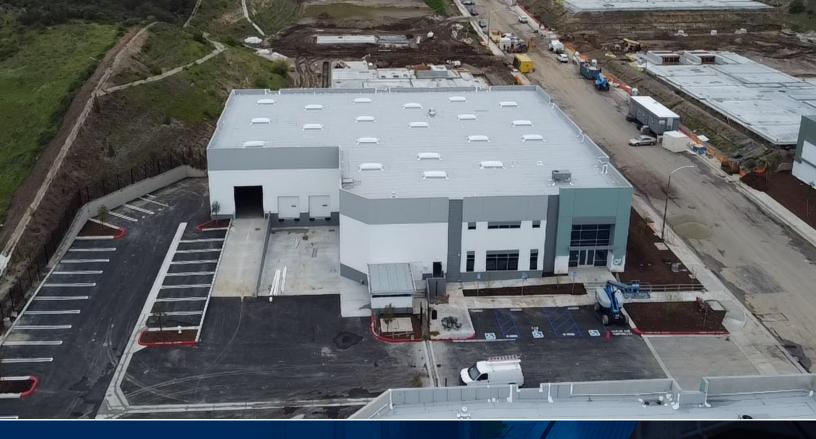

## **PROPERTY HIGHLIGHTS**

- ±19,769 SF Industrial Building For Sale or Lease
- Warehouse = ±17,769 SF
  Office = ±1,588 SF
- 25 Parking Spaces
- 277/480 volts, 800 AMPS
- 24' Clear Height
- ESFR K25/20-PSI Sprinklers
- 2 Dock High Door (9'x10')

- 1 Ground Level Door (12'x15')
- Zoned: Light Industrial Schedule of Permitted Uses
- Fee Simple Building
- · Shared Secured Yard
- ASKING NNN/MO: TBD