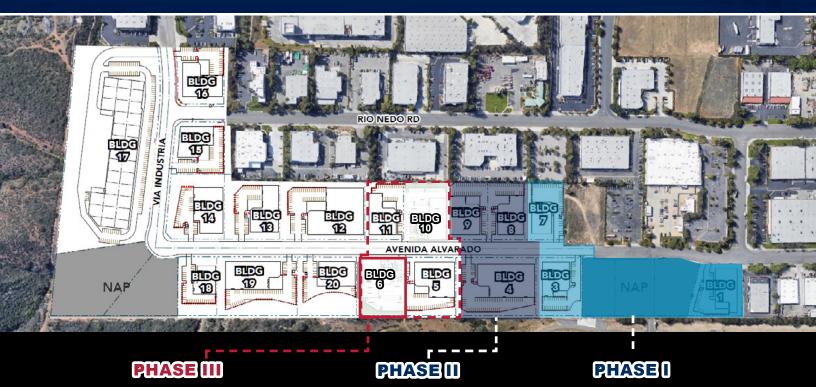

# AVAILABLE FOR SALE OR LEASE **MS MOUNTAIN VIEW** B U S I N E S S P A R K

**AMENITIES MAP** 

## 42637 AVENIDA ALVARADO | TEMECULA | CA

BLDG.