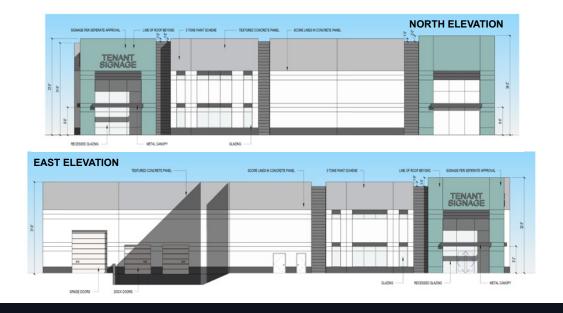

LEE & ASSOCIATES

SITE & OFFICE PLAN

## 42637 AVENIDA ALVARADO | TEMECULA | CA

FOR MORE INFORMATION, CONTACT: