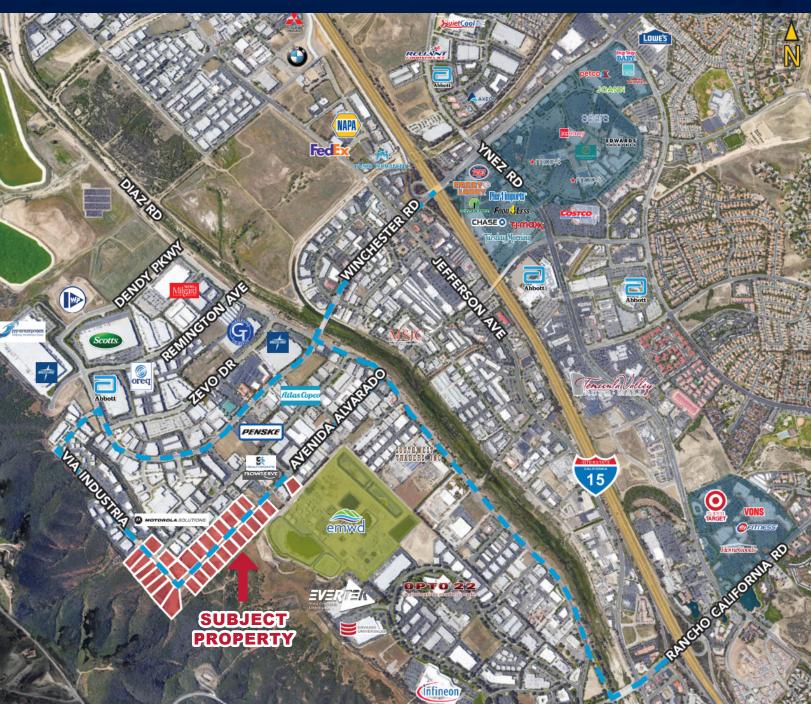

# AVAILABLE FOR SALE OR LEASE **MS MOUNTAIN VIEW** B U S I N E S S P A R K

**AMENITIES MAP** 

## 42637 AVENIDA ALVARADO | TEMECULA | CA

BLDG.