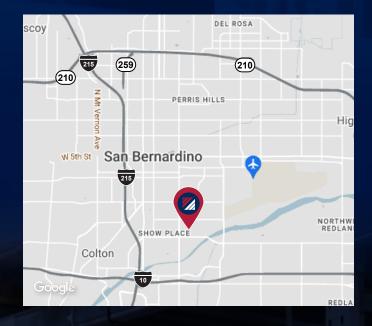

# **±.86 ACRES FOR SALE OR LEASE**

430 E. NORMAN RD. & 1062 S. FOISY ST | SAN BERNARDINO | CA APN'S: 0280-141-12, 0280-141-13 & 0280-141-17

# **PROPERTY HIGHLIGHTS**

- ±.86 Acre for Sale or Lease
- Industrial Land
- APN's: 0280-141-12, 0280-141-13, 0280-141-17
- Zoned Light Industrial (IL)
- Developing Neighborhood
- Perfect Trucking or Contractors Yard
- Access to I-10 & I-215
- Verify All Uses with City of San Bernardino