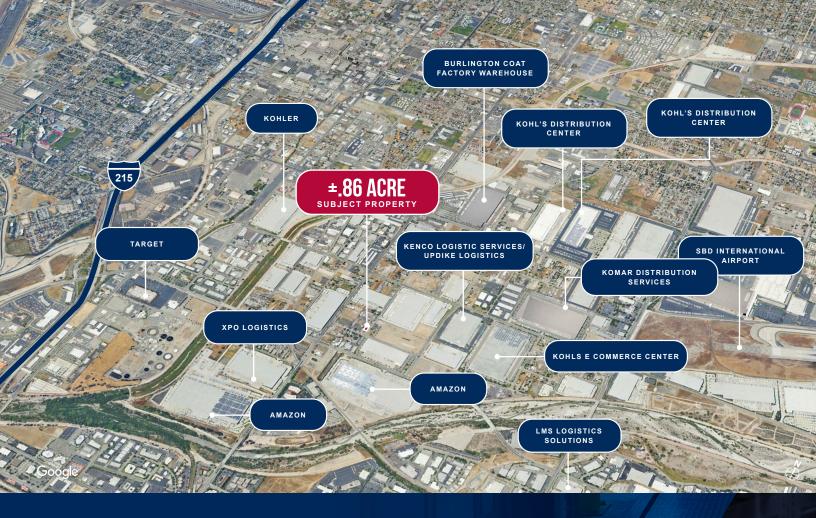

# **±.86 ACRES FOR SALE OR LEASE**

430 E. NORMAN RD. & 1062 S. FOISY ST | SAN BERNARDINO | CA APN'S: 0280-141-12, 0280-141-13 & 0280-141-17

# **PROPERTY HIGHLIGHTS**

- ±.86 Acre for Sale or Lease
- Industrial Land
- APN's: 0280-141-12, 0280-141-13, 0280-141-17
- Zoned Light Industrial (IL)
- Developing Neighborhood
- Perfect Trucking or Contractors Yard
- Access to I-10 & I-215
- Verify All Uses with City of San Bernardino