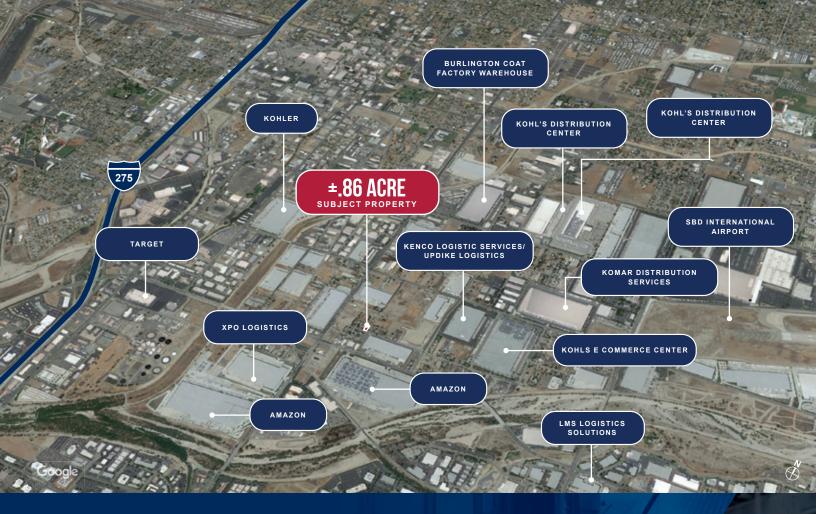

# ±.86 ACRES FOR SALE

430 E. NORMAN RD. & 1062 S. FOISY ST | SAN BERNARDINO | CA APN'S: 0280-141-12, 0280-141-13 & 0280-141-17

## **PROPERTY HIGHLIGHTS**

- ±.86 Acre for Sale
- Industrial Land
- APN's: 0280-141-12, 0280-141-13, 0280-141-17
- Zoned Light Industrial (IL)
- · Office with all Utilities
- Developing Neighborhood
- Perfect Trucking or Contractors Yard
- Access to I-10 & I-215
- Verify All Uses with City of San Bernardino