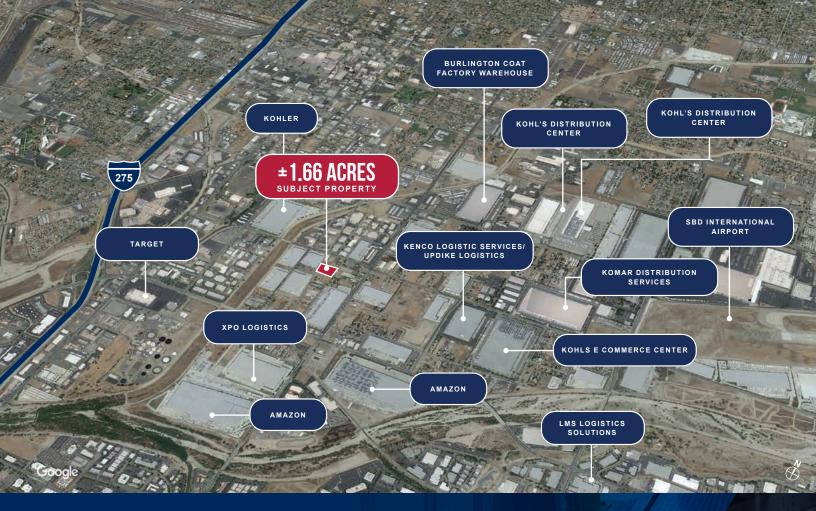

## **±1.66 ACRES FOR LEASE**

9276 S. LINCOLN AVE. | SAN BERNARDINO | CA APN'S: 0136-411-06, 0136-411-07 & 0136-411-08

## **PROPERTY HIGHLIGHTS**

- ±1.66 Acres Industrial Land
- APN's: 0136-0411-06, 0136-0411-07 & 0136-0411-08
- Fenced
- Perfect Trucking or Contractors Yard
- Access to I-10 & I-215
- Verify all Uses with City Of San Bernardino