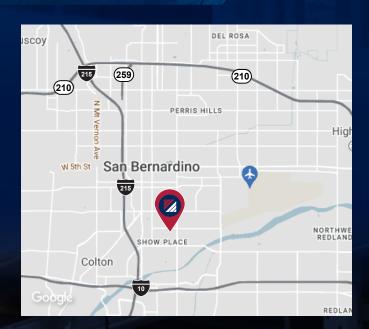

## **±1.66 ACRES FOR LEASE**

9276 S. LINCOLN AVE. | SAN BERNARDINO | CA APN'S: 0136-411-06, 0136-411-07 & 0136-411-08

## **PROPERTY HIGHLIGHTS**

- ±1.66 Acres Industrial Land
- APN's: 0136-0411-06, 0136-0411-07 & 0136-0411-08
- Fenced
- Perfect Trucking or Contractors Yard
- Access to I-10 & I-215
- Verify all Uses with City Of San Bernardino