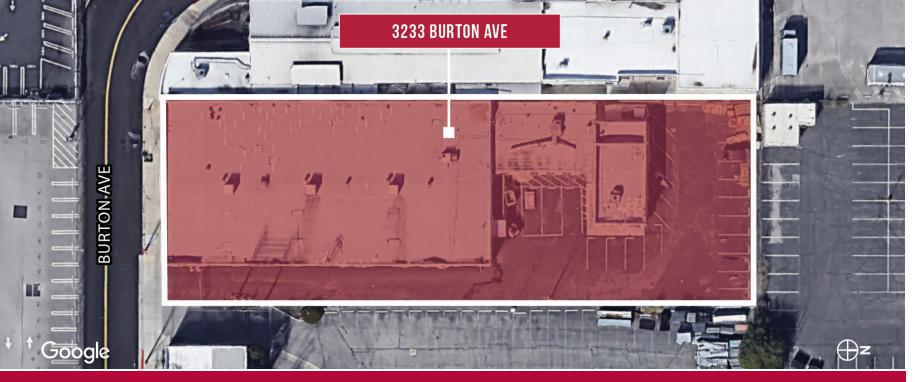

## **AVAILABLE**

3223 BURTON AVENUE BURBANK | CA 91504

ALL OFFERS WILL BE REVIEWED. FOR MORE INFORMATION PLEASE CONTACT:

KEVIN TAMURA

EXECUTIVE VICE PRESIDENT

P: 818.449.1631 kevin.tamura@daumcommercial.com CADRE #00912212 JACK STONE ASSOCIATE

P: 310.538.6722 | M: 747.217.1832 jack.stone@daumcommercial.com CADRE #02070402

- Fenced & Gated Private Yard
- Clear Span Warehouse
- Easy Access to 5 & 134 Freeways
- Freestanding Building
- 12 Offices: 3,100 SF
- HVAC Throughout Warehouse
- Lot Size: 29,795 SF
- Asking Rent: \$1.25 PSF Gross
- 24 Parking Spaces
- Zoning: BUM2