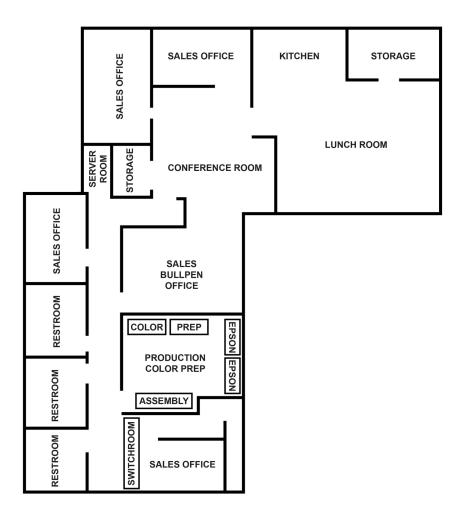

P: 310.538.6722 | M: 747.217.1832 jack.stone@daumcommercial.com CADRE #02070402

- Fenced & Gated Private Yard
- Clear Span Warehouse
- Easy Access to 5 & 134 Freeways
- Freestanding Building
- 12 Offices: 3,100 SF
- HVAC Throughout Warehouse
- Lot Size: 29,795 SF
- Asking Rent: \$1.25 PSF Gross
- 24 Parking Spaces
- Zoning: BUM2