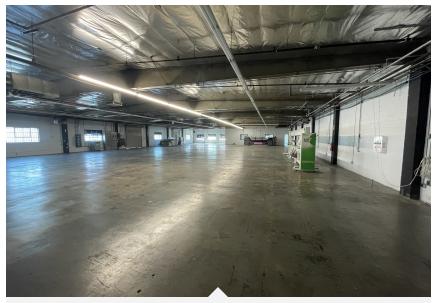

P: 310.538.6722 | M: 747.217.1832 jack.stone@daumcommercial.com CADRE #02070402

- Fenced & Gated Private Yard
- Clear Span Warehouse
- Easy Access to 5 & 134 Freeways
- Freestanding Building
- 12 Offices: 3,100 SF
- HVAC Throughout Warehouse
- Lot Size: 29,795 SF
- Asking Rent: \$1.25 PSF Gross
- 24 Parking Spaces
- Zoning: BUM2