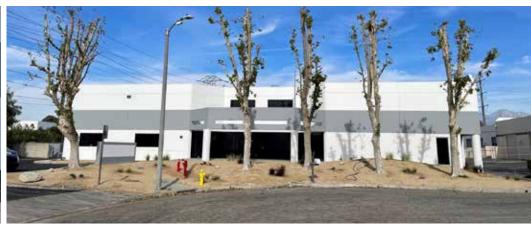

INDUSTRIAL BUILDING

# **5236 FARADAY COURT** CHINO | CA

#### **PROPERTY FEATURES**

- ±27,075 SF Industrial Building
- ±6,730 SF of Two-Story Office Space
- Three (3) Ground Level Doors (12'x14')
- 17'8" Clearance Height
- Fire Sprinklered

- · Large, Paved & Secured Yard Area
- 600 Amps, 277/480 Volts (verify)
- · Concrete Tilt Up Construction
- · Monument Signage Available
- End of the Cul-de-Sac Building
- Excellent Chino Location