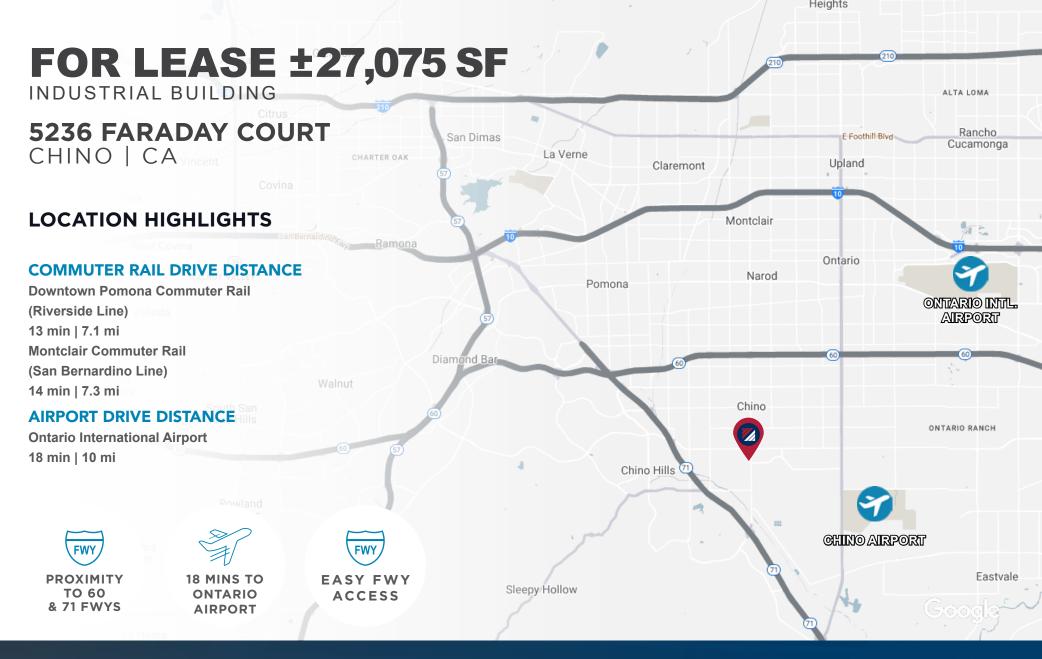

# **5236 FARADAY COURT** CHINO | CA

#### **PROPERTY FEATURES**

- ±27,075 SF Industrial Building
- ±6,730 SF of Two-Story Office Space
- Three (3) Ground Level Doors (12'x14')
- 17'8" Clearance Height
- Fire Sprinklered

- · Large, Paved & Secured Yard Area
- 600 Amps, 277/480 Volts (verify)
- · Concrete Tilt Up Construction
- · Monument Signage Available
- End of the Cul-de-Sac Building
- Excellent Chino Location