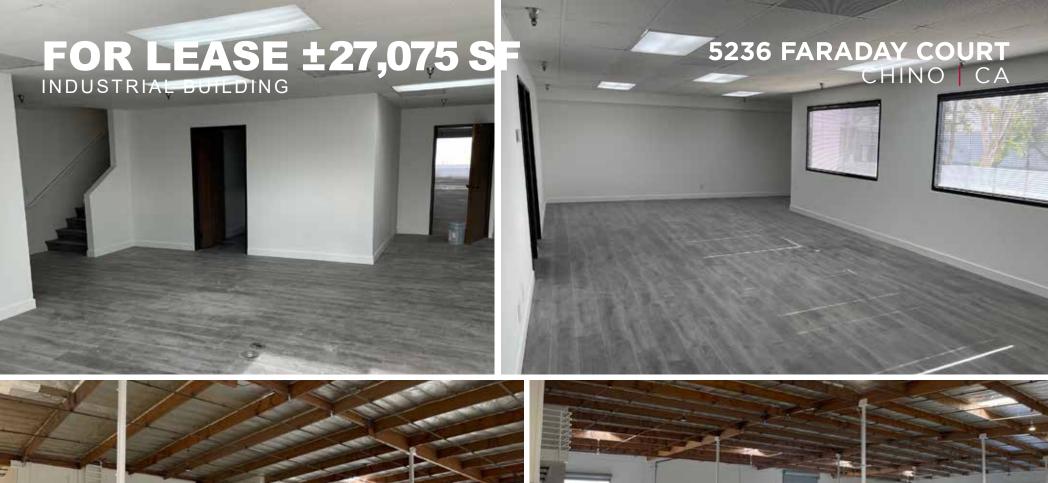

# **5236 FARADAY COURT** CHINO | CA

#### **PROPERTY FEATURES**

- ±27,075 SF Industrial Building
- ±6,730 SF of Two-Story Office Space
- Three (3) Ground Level Doors (12'x14')
- 17'8" Clearance Height
- Fire Sprinklered

- · Large, Paved & Secured Yard Area
- 600 Amps, 277/480 Volts (verify)
- · Concrete Tilt Up Construction
- · Monument Signage Available
- End of the Cul-de-Sac Building
- Excellent Chino Location