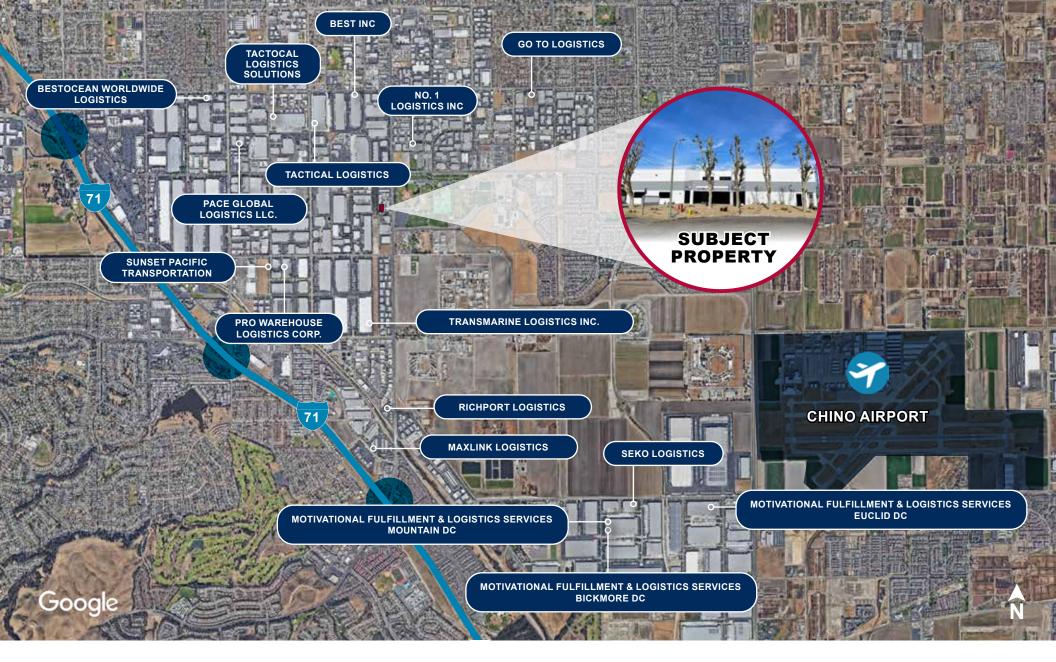

# **5236 FARADAY COURT** CHINO | CA

INDUSTRIAL BUILDING

5236 FARADAY COURT
CHINO | CA

D/AQ Corp. #01129558. Maps Courtesy ©Google & ©Microsoft. Although all information is furnished regarding for sale, rental or financing is from sources deemed reliable, such information has not been verified and no express representation is made nor is any to be implied as to the accuracy thereof, and it is submitted subject to errors, omissions, changes of price, rental or other conditions, prior sale, lease or financing, or withdrawal without notice.