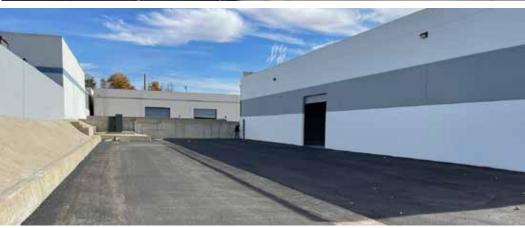

INDUSTRIAL BUILDING

#### **PROPERTY FEATURES**

- ±27,075 SF Industrial Building
- ±6,730 SF of Two-Story Office Space
- Three (3) Ground Level Doors (12'x14')
- 17'8" Clearance Height
- Fire Sprinklered

- · Large, Paved & Secured Yard Area
- 600 Amps, 277/480 Volts (verify)
- · Concrete Tilt Up Construction
- · Monument Signage Available
- End of the Cul-de-Sac Building
- Excellent Chino Location