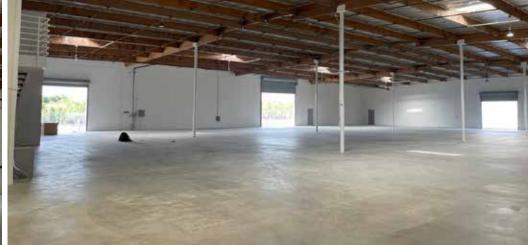

#### **PROPERTY FEATURES**

- ±27,075 SF Industrial Building
- ±6,730 SF of Two-Story Office Space
- Three (3) Ground Level Doors (12'x14')
- 17'8" Clearance Height
- Fire Sprinklered

- · Large, Paved & Secured Yard Area
- 600 Amps, 277/480 Volts (verify)
- · Concrete Tilt Up Construction
- · Monument Signage Available
- End of the Cul-de-Sac Building
- Excellent Chino Location