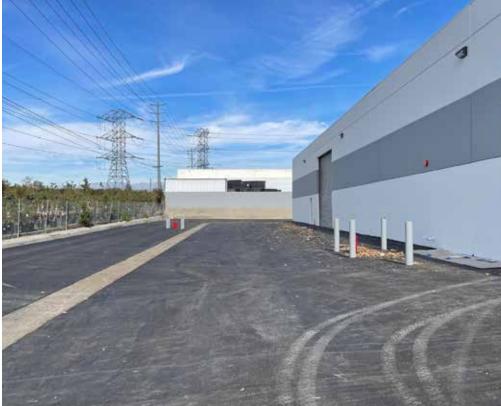

INDUSTRIAL BUILDING

#### **PROPERTY FEATURES**

- ±27,075 SF Industrial Building
- ±6,730 SF of Two-Story Office Space
- Three (3) Ground Level Doors (12'x14')
- 17'8" Clearance Height
- Fire Sprinklered

- · Large, Paved & Secured Yard Area
- 600 Amps, 277/480 Volts (verify)
- · Concrete Tilt Up Construction
- · Monument Signage Available
- End of the Cul-de-Sac Building
- Excellent Chino Location