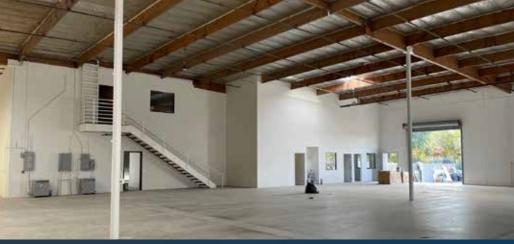

#### **PROPERTY FEATURES**

- ±27,075 SF Industrial Building
- ±6,730 SF of Two-Story Office Space
- Three (3) Ground Level Doors (12'x14')
- 17'8" Clearance Height
- Fire Sprinklered

- · Large, Paved & Secured Yard Area
- 600 Amps, 277/480 Volts (verify)
- · Concrete Tilt Up Construction
- · Monument Signage Available
- End of the Cul-de-Sac Building
- Excellent Chino Location