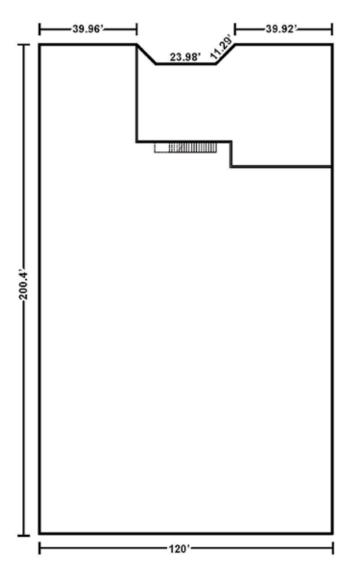

#### **PROPERTY FEATURES**

- ±27,075 SF Industrial Building
- ±6,730 SF of Two-Story Office Space
- Three (3) Ground Level Doors (12'x14')
- 17'8" Clearance Height
- Fire Sprinklered

- · Large, Paved & Secured Yard Area
- 600 Amps, 277/480 Volts (verify)
- · Concrete Tilt Up Construction
- · Monument Signage Available
- End of the Cul-de-Sac Building
- Excellent Chino Location