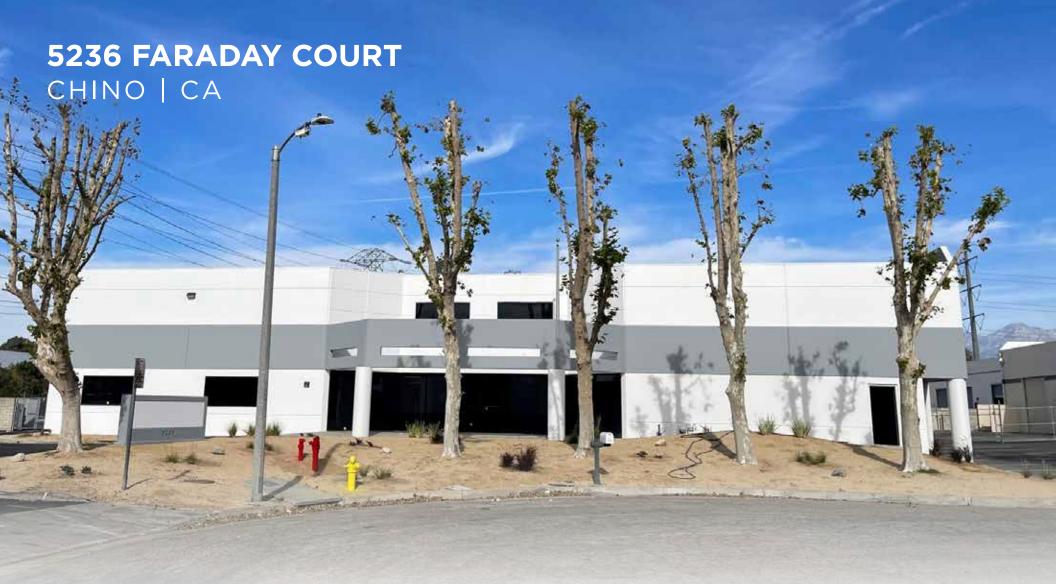

# **5236 FARADAY COURT** CHINO | CA

#### **PROPERTY FEATURES**

- ±27,075 SF Industrial Building
- ±6,730 SF of Two-Story Office Space
- Three (3) Ground Level Doors (12'x14')
- 17'8" Clearance Height
- Fire Sprinklered

- · Large, Paved & Secured Yard Area
- 600 Amps, 277/480 Volts (verify)
- · Concrete Tilt Up Construction
- · Monument Signage Available
- End of the Cul-de-Sac Building
- Excellent Chino Location