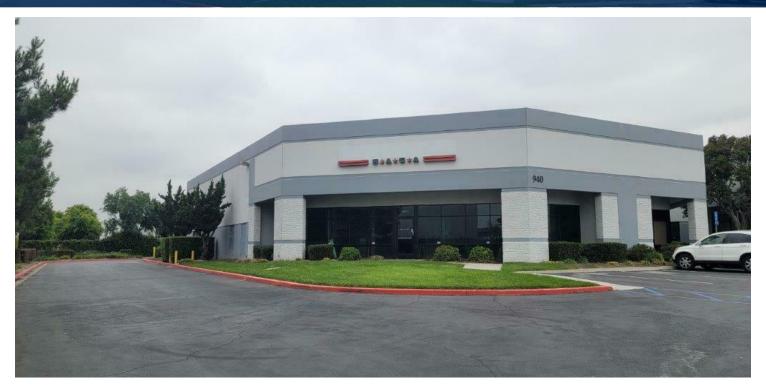

### **PROPERTY HIGHLIGHTS**

- Large Open Warehouse
- 2 Restrooms
- Corner Unit in the Larger Ontario Gateway Business Park
- 1 Ground Level Warehouse Door
- 200 Amps 277/480 Volt (Verify)
- Ample In-Common Parking
- I-15 Freeway Frontage
- Showroom / Flex Warehouse

## FOR LEASE INDUSTRIAL PROPERTY

# FOR LEASE INDUSTRIAL PROPERTY