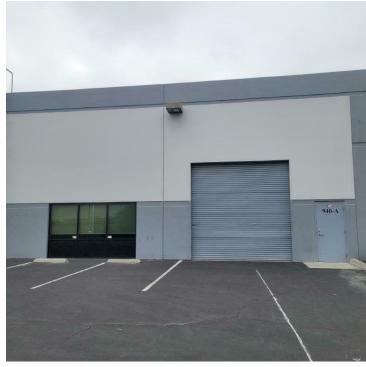

### **PROPERTY HIGHLIGHTS**

- Large Open Warehouse
- 2 Restrooms
- Corner Unit in the Larger Ontario Gateway Business Park
- 1 Ground Level Warehouse Door
- 200 Amps 277/480 Volt (Verify)
- Ample In-Common Parking
- I-15 Freeway Frontage
- Showroom / Flex Warehouse

## FOR LEASE INDUSTRIAL PROPERTY

# FOR LEASE INDUSTRIAL PROPERTY