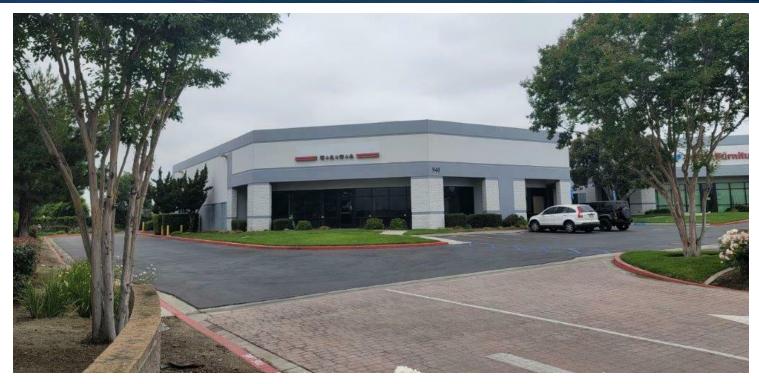

940

S. ROCHESTER AVE. UNIT A ONTARIO | CA

### **PROPERTY HIGHLIGHTS**

- Large Open Warehouse
- 2 Restrooms
- Corner Unit in the Larger Ontario Gateway Business Park
- 1 Ground Level Warehouse Door
- 200 Amps 277/480 Volt (Verify)
- Ample In-Common Parking
- I-15 Freeway Frontage
- Showroom / Flex Warehouse

## FOR LEASE INDUSTRIAL PROPERTY

# FOR LEASE INDUSTRIAL PROPERTY