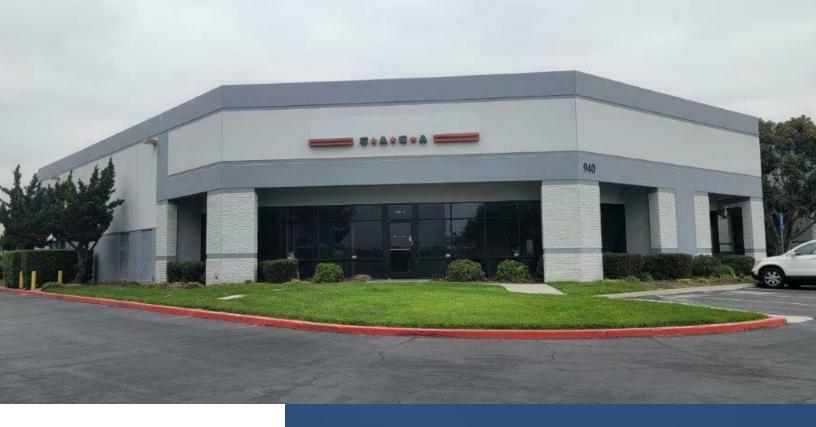

940

S. ROCHESTER AVE. UNIT A ONTARIO | CA

### **PROPERTY HIGHLIGHTS**

- Large Open Warehouse
- 2 Restrooms
- Corner Unit in the Larger Ontario Gateway Business Park
- 1 Ground Level Warehouse Door
- 200 Amps 277/480 Volt (Verify)
- Ample In-Common Parking
- I-15 Freeway Frontage
- Showroom / Flex Warehouse

## FOR LEASE INDUSTRIAL PROPERTY

# FOR LEASE INDUSTRIAL PROPERTY