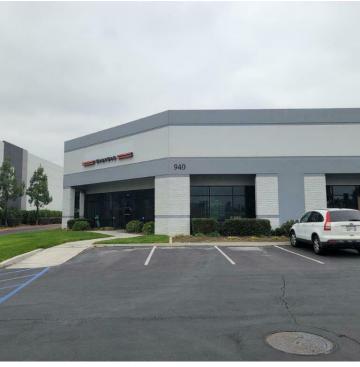

### **PROPERTY HIGHLIGHTS**

- Large Open Warehouse
- 2 Restrooms
- Corner Unit in the Larger Ontario Gateway Business Park
- 1 Ground Level Warehouse Door
- 200 Amps 277/480 Volt (Verify)
- Ample In-Common Parking
- I-15 Freeway Frontage
- Showroom / Flex Warehouse

## FOR LEASE INDUSTRIAL PROPERTY

# FOR LEASE INDUSTRIAL PROPERTY