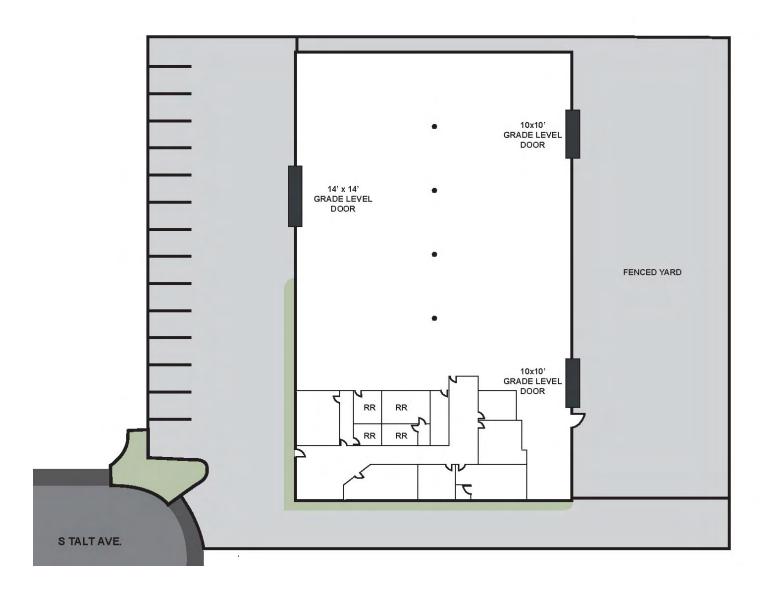

±13,064 SF Freestanding Industrial Building

> 1265 S. TALT AVE. Anaheimi ca

## OR LEASE

ABOUT THE PROPERTY

D/AQ Corp. #01129558. Maps Courtesy ©Google & ©Microsoft. Although all information is furnished regarding for sale, rental or financing is from sources deemed reliable, such information has not been verified and no express representation is made nor is any to be implied as to the accuracy thereof, and it is submitted subject to errors, omissions, changes of price, rental or other conditions, prior sale, lease or financing, or withdrawal without notice.