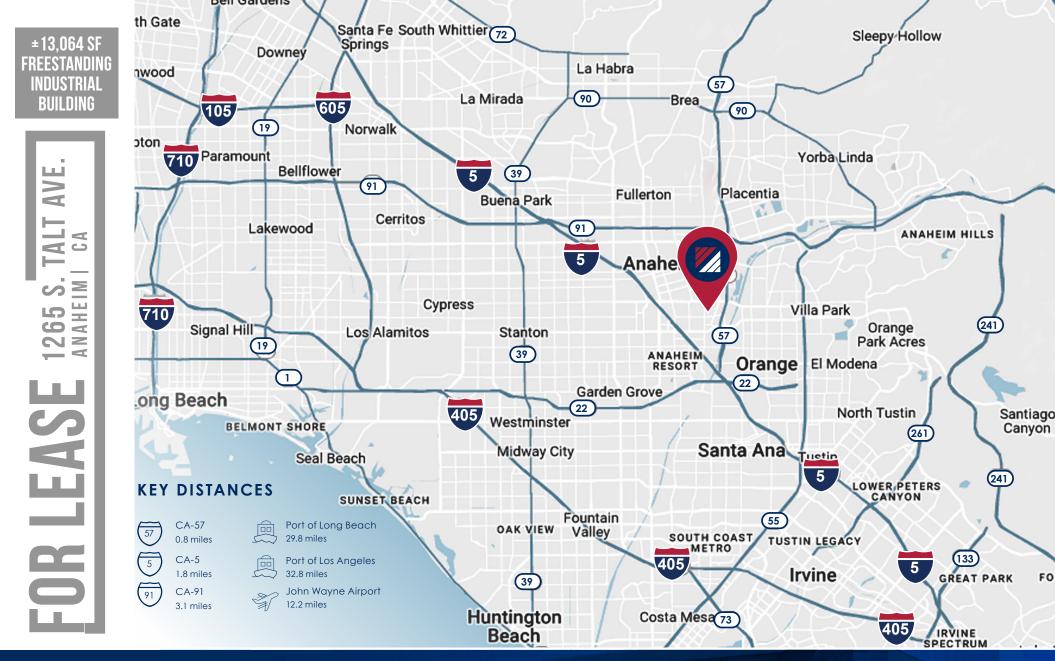

±13,064 SF Freestanding Industrial Building

> 1265 S. TALT AVE. Anaheimi ca

## OR LEASE

ABOUT THE PROPERTY

D/AQ Corp. #01129558. Maps Courtesy ©Google & ©Microsoft. Although all information is furnished regarding for sale, rental or financing is from sources deemed reliable, such information has not been verified and no express representation is made nor is any to be implied as to the accuracy thereof, and it is submitted subject to errors, omissions, changes of price, rental or other conditions, prior sale, lease or financing, or withdrawal without notice.