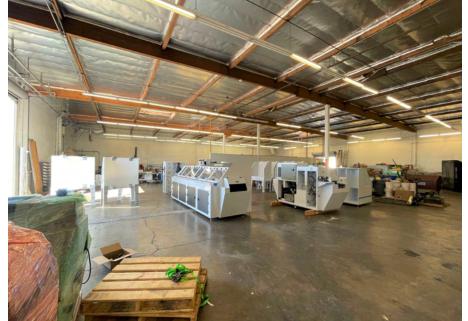

±13,064 SF Freestanding Industrial Building

> 1265 S. TALT AVE. Anaheimi ca

## OR LEASE

ABOUT THE PROPERTY

D/AQ Corp. #01129558. Maps Courtesy ©Google & ©Microsoft. Although all information is furnished regarding for sale, rental or financing is from sources deemed reliable, such information has not been verified and no express representation is made nor is any to be implied as to the accuracy thereof, and it is submitted subject to errors, omissions, changes of price, rental or other conditions, prior sale, lease or financing, or withdrawal without notice.