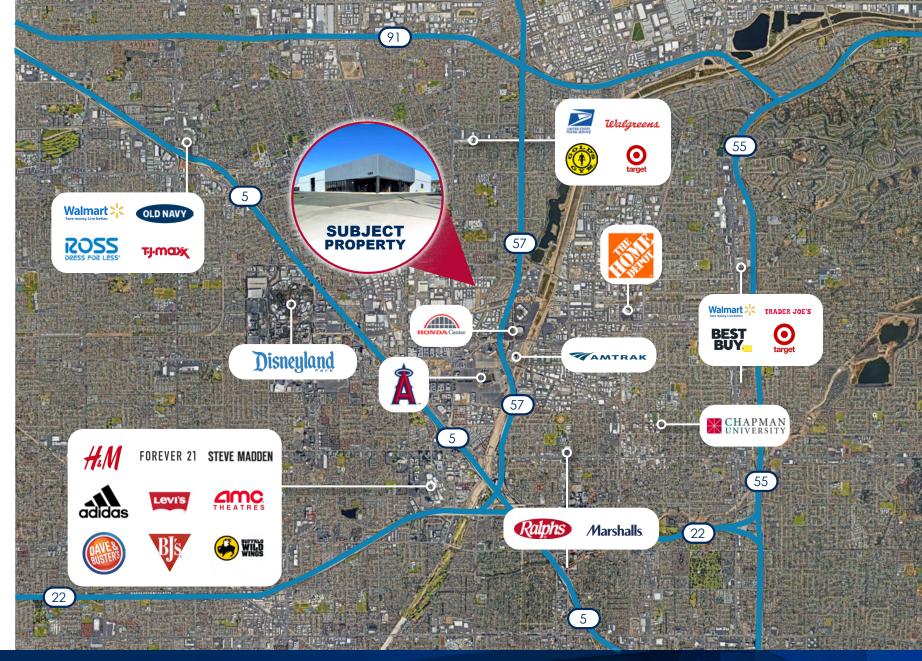

±13,064 SF Freestanding Industrial Building

> 1265 S. TALT AVE. Anaheimi ca

## OR LEASE

ABOUT THE PROPERTY

D/AQ Corp. #01129558. Maps Courtesy ©Google & ©Microsoft. Although all information is furnished regarding for sale, rental or financing is from sources deemed reliable, such information has not been verified and no express representation is made nor is any to be implied as to the accuracy thereof, and it is submitted subject to errors, omissions, changes of price, rental or other conditions, prior sale, lease or financing, or withdrawal without notice.