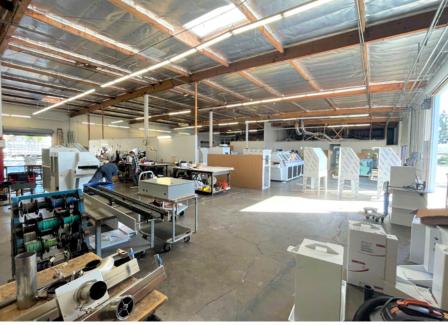

±13,064 SF Freestanding Industrial Building

> 1265 S. TALT AVE. Anaheimi ca

## OR LEASE

ABOUT THE PROPERTY

D/AQ Corp. #01129558. Maps Courtesy ©Google & ©Microsoft. Although all information is furnished regarding for sale, rental or financing is from sources deemed reliable, such information has not been verified and no express representation is made nor is any to be implied as to the accuracy thereof, and it is submitted subject to errors, omissions, changes of price, rental or other conditions, prior sale, lease or financing, or withdrawal without notice.