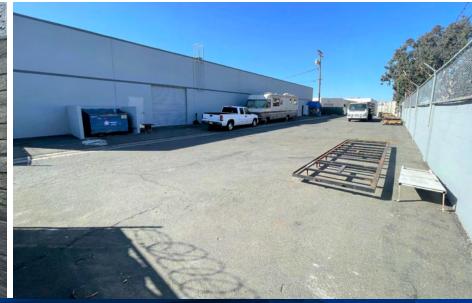

±13,064 SF Freestanding Industrial Building

> 1265 S. TALT AVE. Anaheimi ca

## OR LEASE

ABOUT THE PROPERTY

D/AQ Corp. #01129558. Maps Courtesy ©Google & ©Microsoft. Although all information is furnished regarding for sale, rental or financing is from sources deemed reliable, such information has not been verified and no express representation is made nor is any to be implied as to the accuracy thereof, and it is submitted subject to errors, omissions, changes of price, rental or other conditions, prior sale, lease or financing, or withdrawal without notice.