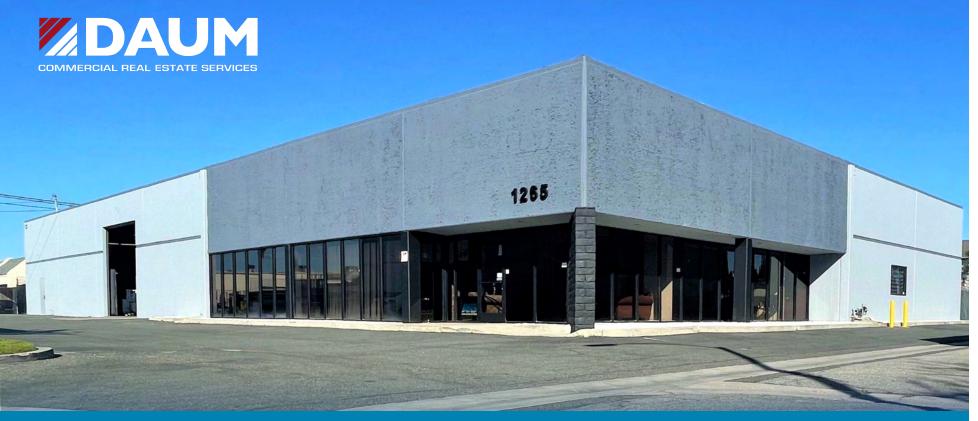

## **NEW SILICONE ROOF! | RE-SLURRY & RE-STRIPE PARKING LOT COMING SOON!**

**±13,064 SF FREESTADNING INDUSTRIAL BUILDING** 

FOR LEASE 1265 S. TALT AVE.

**CONTACT EXCLUSIVE LISTING AGENTS:** 

**DENNIS HOLT** VICE PRESIDENT M: 949.242.1714 dholt@daumcre.com CA DRE License #01948978

±13,064 SF Freestanding Industrial Building

> 1265 S. TALT AVE. Anaheimi ca