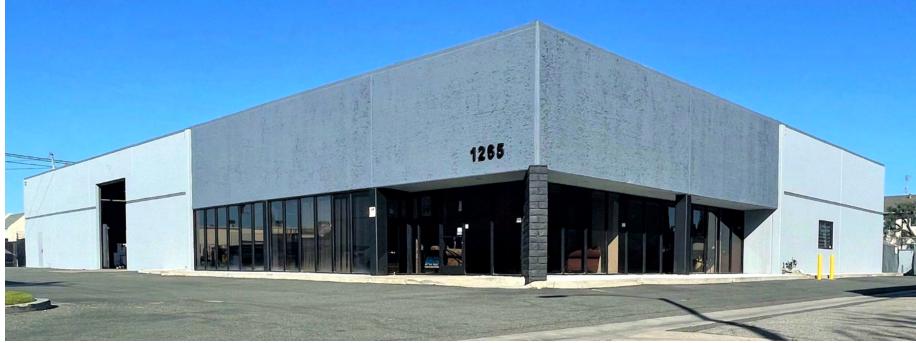

±13.064 SF FREESTANDING **INDUSTRIAL** BUILDING

265 NAHEI

±13.064 SF FREESTANDING **INDUSTRIAL** BUILDING

> AHE NZ

±13.064 SF FREESTANDING **INDUSTRIAL** BUILDING

> $\triangleleft$ NZ

OR LEASE