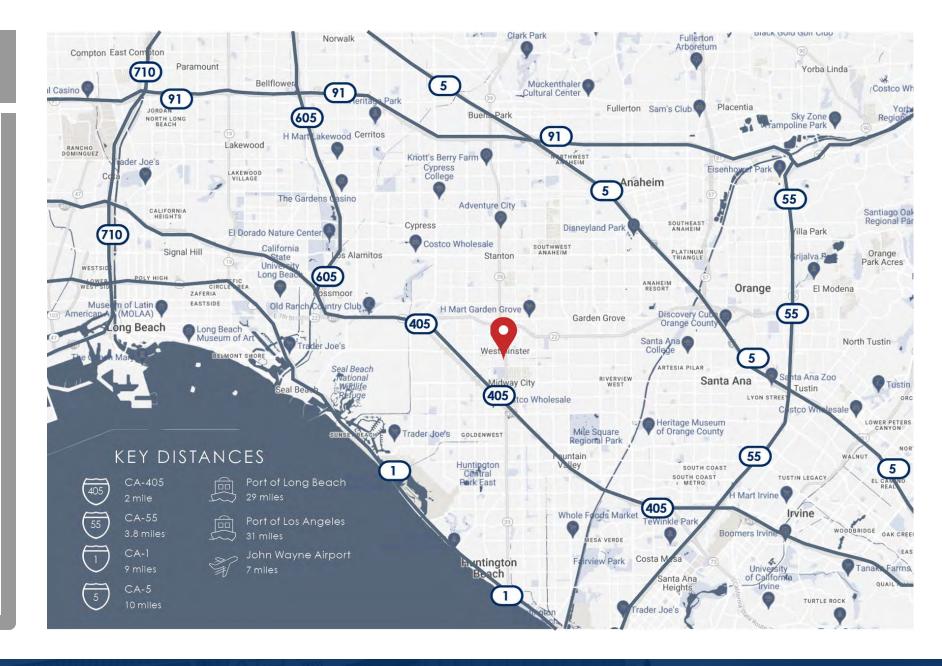

- 100% HVAC
- 12 Parking Stalls (Verify)
- Beach Blvd Street Frontage
- Immediate Access to 405 & 22 Fwys
- 143,000 a Day Car Count

FOR MORE INFORMATION PLEASE CONTACT:

DEVIN RAY
VICE PRESIDENT

P: 949.242.1065 dray@daumcre.com CADRE #02018130