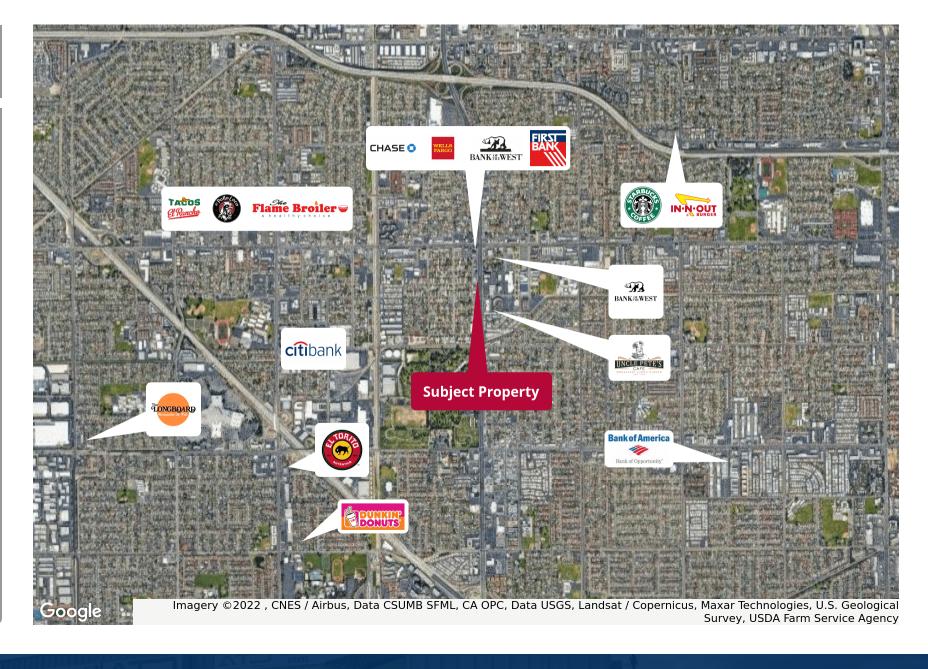

- 100% HVAC
- 12 Parking Stalls (Verify)
- Beach Blvd Street Frontage
- Immediate Access to 405 & 22 Fwys
- 143,000 a Day Car Count

FOR MORE INFORMATION PLEASE CONTACT:

DEVIN RAY
VICE PRESIDENT

P: 949.242.1065 dray@daumcre.com CADRE #02018130