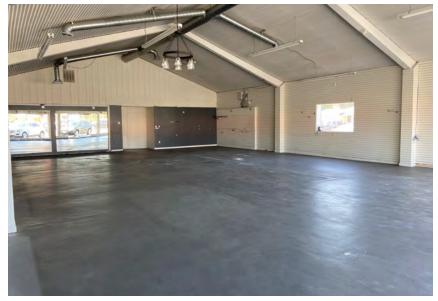

## **PROPERTY FEATURES**

- 3,200 SF Retail Store Front
- Approx. 790 SF Showroom/ Office Area
- Polished Concrete Floors (Office)
- One (1) GL Loading Door (12'W x 8'H)
- A-Frame Construction: 18'-12' Clearance

- 100% HVAC
- 12 Parking Stalls (Verify)
- Beach Blvd Street Frontage
- Immediate Access to 405 & 22 Fwys
- 143,000 a Day Car Count

FOR MORE INFORMATION PLEASE CONTACT:

DEVIN RAY
VICE PRESIDENT

P: 949.242.1065 dray@daumcre.com CADRE #02018130