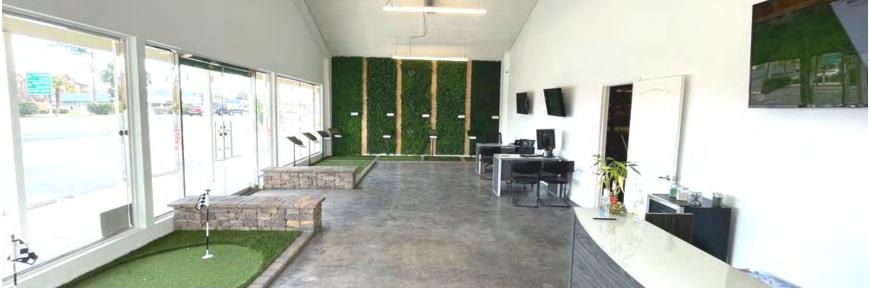

## **PROPERTY FEATURES**

- 3,200 SF Retail Store Front
- Approx. 790 SF Showroom/ Office Area
- Polished Concrete Floors (Office)
- One (1) GL Loading Door (12'W x 8'H)
- A-Frame Construction: 18'-12' Clearance

- 100% HVAC
- 12 Parking Stalls (Verify)
- Beach Blvd Street Frontage
- Immediate Access to 405 & 22 Fwys
- 143,000 a Day Car Count

FOR MORE INFORMATION PLEASE CONTACT:

DEVIN RAY
VICE PRESIDENT

P: 949.242.1065 dray@daumcre.com CADRE #02018130