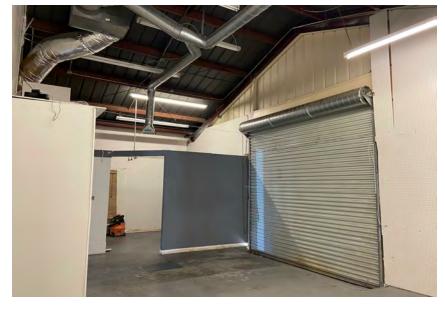

## **PROPERTY FEATURES**

- 3,200 SF Retail Store Front
- Approx. 790 SF Showroom/ Office Area
- Polished Concrete Floors (Office)
- One (1) GL Loading Door (12'W x 8'H)
- A-Frame Construction: 18'-12' Clearance

- 100% HVAC
- 12 Parking Stalls (Verify)
- Beach Blvd Street Frontage
- Immediate Access to 405 & 22 Fwys
- 143,000 a Day Car Count

FOR MORE INFORMATION PLEASE CONTACT:

DEVIN RAY
VICE PRESIDENT

P: 949.242.1065 dray@daumcre.com CADRE #02018130