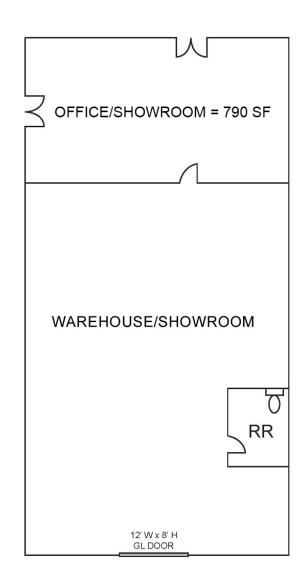

## **PROPERTY FEATURES**

- 3,200 SF Retail Store Front
- Approx. 790 SF Showroom/ Office Area
- Polished Concrete Floors (Office)
- One (1) GL Loading Door (12'W x 8'H)
- A-Frame Construction: 18'-12' Clearance