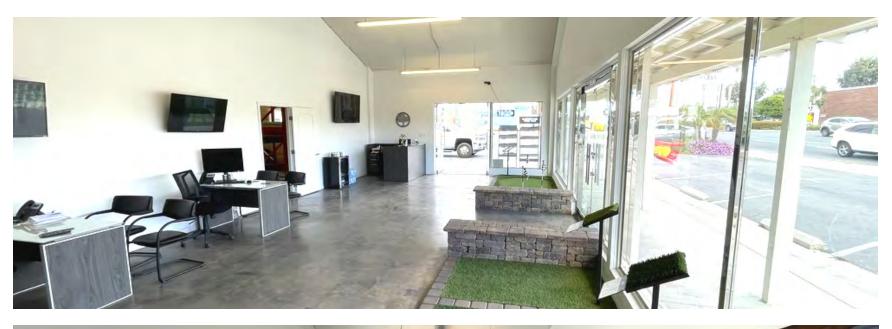

## **PROPERTY FEATURES**

- 3,200 SF Retail Store Front
- Approx. 790 SF Showroom/ Office Area
- Polished Concrete Floors (Office)
- One (1) GL Loading Door (12'W x 8'H)
- A-Frame Construction: 18'-12' Clearance

- 100% HVAC
- 12 Parking Stalls (Verify)
- Beach Blvd Street Frontage
- Immediate Access to 405 & 22 Fwys
- 143,000 a Day Car Count

FOR MORE INFORMATION PLEASE CONTACT:

DEVIN RAY
VICE PRESIDENT

P: 949.242.1065 dray@daumcre.com CADRE #02018130