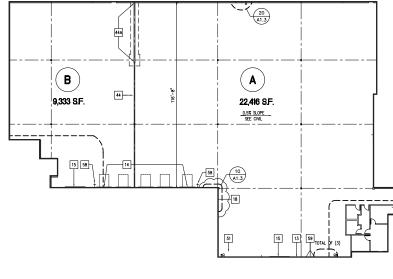

#### UNIT A

- 22,416 Square Feet
- 3 Dock High and 1 Ground Level Door
- 24' Minimum Clear Height
- Approximately 960 SF of Office including a Lobby, Two Private Offices and Two Restrooms.
- 200 Amps of Power.
- .60/3,000 Sprinklers
- 124' Truck Court
- Available for Occupancy September 1, 2023

#### **UNIT B**

- 9,333 Square Feet
- 2 Dock High and 1 Ground Level Door
- 24' Minimum Clear Height
- Approximately 1,500 SF of Office, including a Lobby, Five Offices and Two Restrooms.
- 200 Amps of Power.
- .60/3,000 Sprinklers
- 124' Truck Court
- Available for Occupancy July 1, 2023