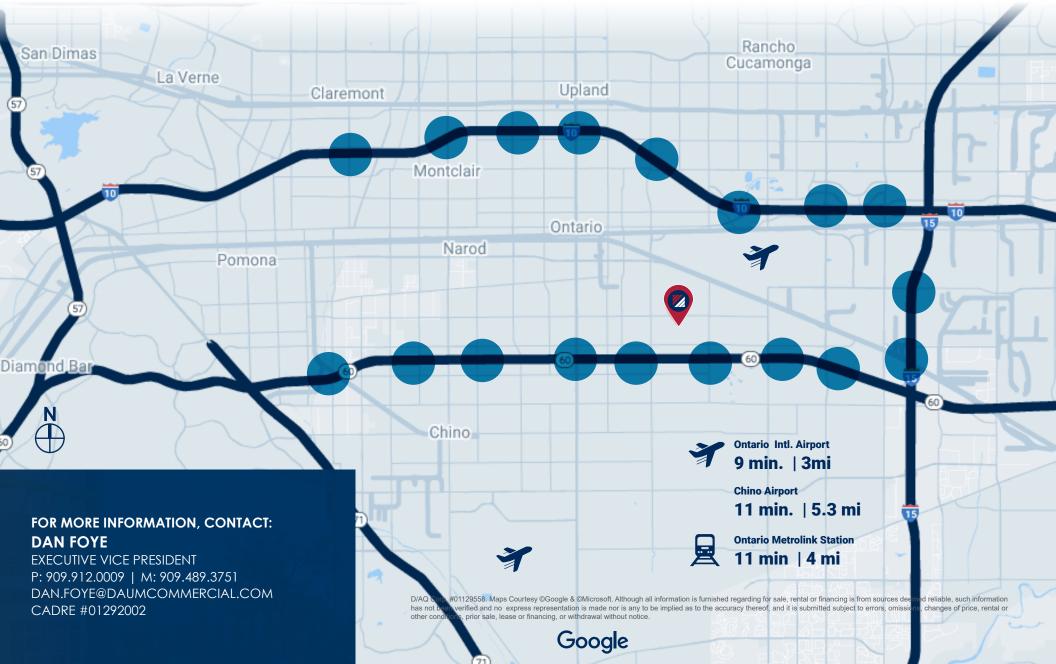

16 SF UNIT B: 9,333 SF

## 1477 E. CEDAR UNIT A & B ONTARIO | CA

D/AQ Corp. #01129558. Maps Courtesy ©Google & ©Microsoft. Although all information is furnished regarding for sale, rental or financing is from sources deemed reliable, such information has not been verified and no express representation is made nor is any to be implied as to the accuracy thereof, and it is submitted subject to errors, omissions, changes of price, rental or other conditions, prior sale, lease or financing, or withdrawal without notice.

#### FOR MORE INFORMATION, CONTACT: DAN FOYE

EXECUTIVE VICE PRESIDENT P: 909.912.0009 | M: 909.489.3751 DAN.FOYE@DAUMCOMMERCIAL.COM CADRE #01292002



#### LOCATION MAP

# 1477 E. CEDAR UNIT A & B ONTARIO | CA

### FOR LEASE | ±31,749 SF

UNIT A: 22,416 SF UNIT B: 9,333 SF



COMMERCIAL REAL ESTATE SERVICES

### FOR LEASE | ±31,749 SF

UNIT A: 22,416 SF UNIT B: 9,333 SF

# 1477 E. CEDAR UNITA & B ONTARIO CA

1477 CEDAR STR

FOR MORE INFORMATION, CONTACT:

DAN FOYE EXECUTIVE VICE PRESIDENT P: 909.912.0009 | M: 909.489.3751 DAN.FOYE@DAUMCOMMERCIAL.COM CADRE #01292002

D/AQ Corp. #01129558. Maps Courtesy ©Google & ©Microsoft. Although all information is furnished regarding for sale, rental or financing is from sources deemed reliable, such information has not been verified and no express representation is made nor is any to be implied as to the accuracy thereof, and it is submitted subject to errors, omissions, changes of price, rental or other conditions, prior sale, lease or financing, or withdrawal without notice.