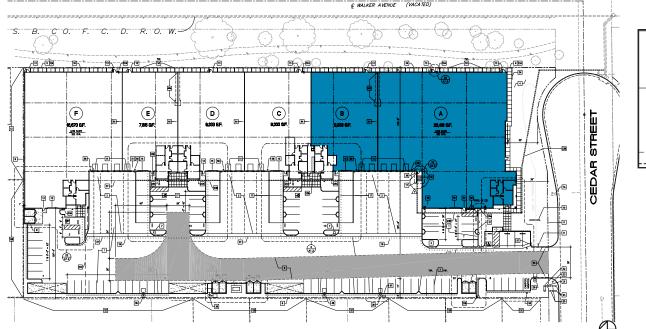

### FOR LEASE | ±31,749 SF UNIT A: 22,416 SF UNIT B: 9,333 SF

FOR MORE INFORMATION, CONTACT:

DAN FOYE EXECUTIVE VICE PRESIDENT P: 909.912.0009 | M: 909.489.3751 DAN.FOYE@DAUMCOMMERCIAL.COM CADRE #01292002

#### UNIT A

- 22,416 Square Feet
- 3 Dock High and 1 Ground Level Door
- 24' Minimum Clear Height
- Approximately 960 SF of Office including a Lobby, Two Private Offices and Two Restrooms.
- 200 Amps of Power.
- .60/3,000 Sprinklers
- 124' Truck Court
- Available for Occupancy September 1, 2023

#### **UNIT B**

- 9,333 Square Feet
- 2 Dock High and 1 Ground Level Door
- 24' Minimum Clear Height
- Approximately 1,500 SF of Office, including a Lobby, Five Offices and Two Restrooms.
- 200 Amps of Power.
- .60/3,000 Sprinklers
- 124' Truck Court
- Available for Occupancy July 1, 2023