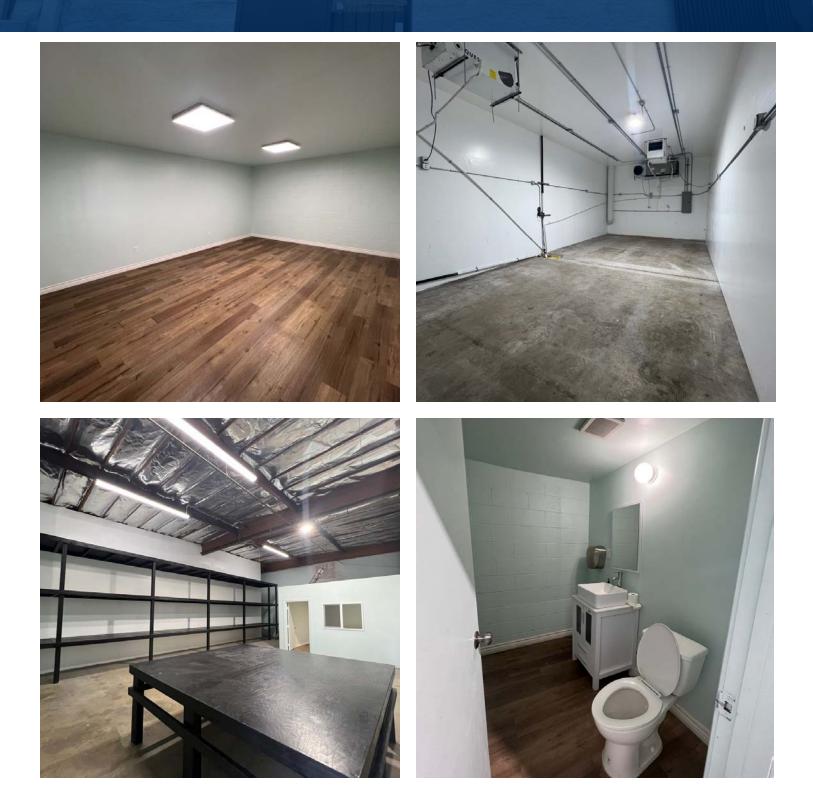

## **PROPERTY FEATURES:**

- Excellent DTLA Industrial Building
- Multi-Tenant Building
- DTLA Industrial/Warehouse Space
- ±2,300 SF Available Now
- Fenced and Gated Parking