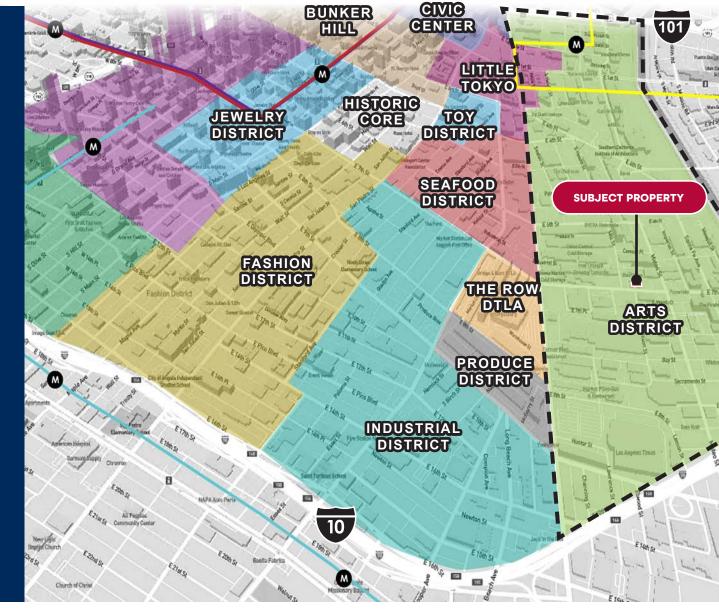

## FOR SALE COMMERCIAL LAND

In the Arts

District

14,882 SF Land Parcel Transit Oriented Communities Fenced Paved/Yard Qualified

Opportunity Zone