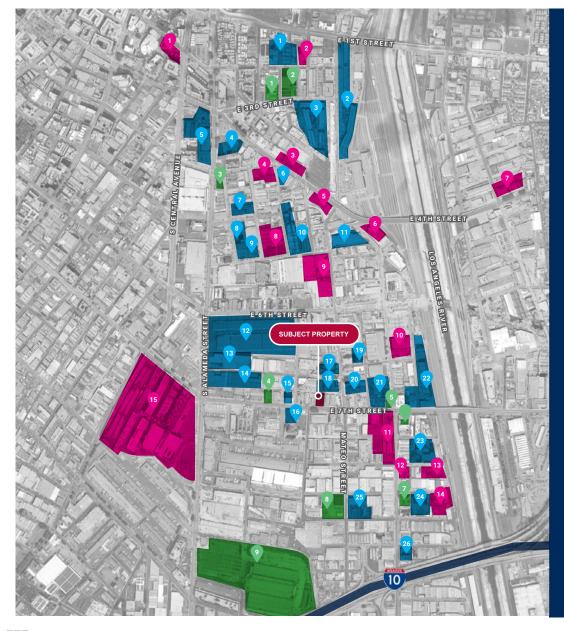

#### **CREATIVE OFFICE**

- 1. Brunswig Square
- 2. 929 East 2nd Street
- 3. Fourth & Traction
- 4. 405 South Hewitt
- 5. 405 Mateo (Maxwell Coffee)
- 6. Santa Fe Business Center
- 7. 4th & Bridge
- 8. La Kretz
  - Innovation Campus
- 9. AT MATEO
- 10. 640 S Santa De
- 11. Ford Factory (Warner Music)
- 12. 900 South Santa Fe
- 13. 2130 East Violet
- 14. Hyperloop Campus
- 15. The ROW DTLA

#### **HOTEL / RETAIL / MUSEUM**

- 1. 3rd & Garey
- 2. Hauser & Wirth
- 3. 400 South Alameda
- 4. ICA LA
- 5. 2057 East 7th Street
- 6. Firehouse Hotel & Bar
- 7. Soho Warehouse
- 8. Rolling Greens
- 9. LA Times Printing Plant Site

#### **RESIDENTIAL / MIXED USE**

- 1. The Garey Building
- 2. One Santa De
- 3. The Aliso
- 4. 330 South Alameda
- 5. Little Tokyo Galleria Redeveopment
- 6. 4th & Hewitt
- 7. Arts District Center
- 8. 5th & Seaton
- 9. Palmetto Colyton
- 10. Barker Block Lofts
- 11. 520 Mateo
- 12. 6AM
- 13. The Industrial
- 14. 668 South Alameda
- 15. Diamond Walnut
- 16. 1800 East 7th Street
- 17. Toy Factory Lofts
- 18. Buscuit Company Lofts
- 19. 641 Imperial
- 20. 676 Mateo
- 21. AMP Lofts
- 22. 670 Mesquit
- 23. 2143 East Violet (HD Buttercup)
- 24. 2110 Bay
- 25. 1000 Mateo
- 26. Art House