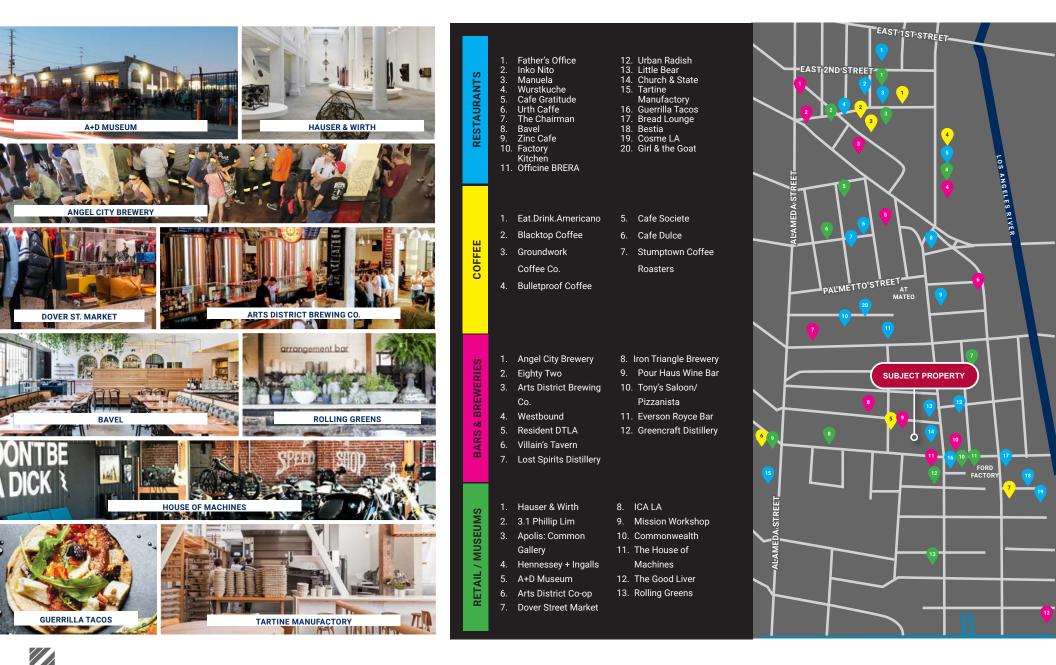

#### **HOTEL / RETAIL / MUSEUM**

- 1. 3rd & Garey
- 2. Hauser & Wirth
- 3. 400 South Alameda
- 4. ICA LA
- 5. 2057 East 7th Street
- 6. Firehouse Hotel & Bar
- 7. Soho Warehouse
- 8. Rolling Greens
- 9. LA Times Printing Plant Site