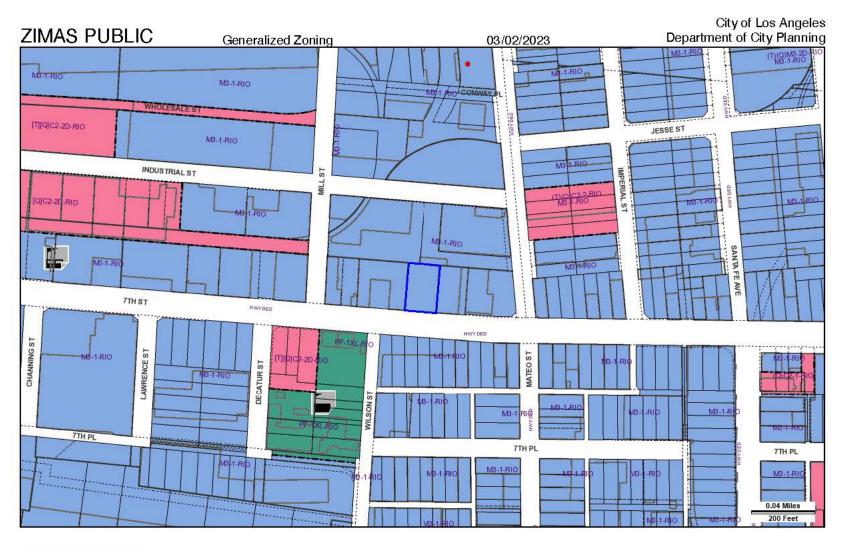

#### **GENERALIZED ZONING**

- CR, C1, C1.5, C2, C4, C5, CW, WC, ADP, LASED, CEC, USC, PPSP, MU, NMU
- CM, MR, CCS, UV, UI, UC, M1, M2, LAX, M3, SL, HJ, HR, NI

PF

D/AQ Corp. #01129558. Maps Courtesy @Google & @Microsoft. Although all information is furnished regarding for sale, rental or financing is from sources deemed reliable, such information has not been verified and no express representation is made nor is any to be implied as to the accuracy thereof, and it is submitted subject to errors, omissions, changes of price, rental or other conditions, prior sale, lease or financing, or withdrawal without notice.