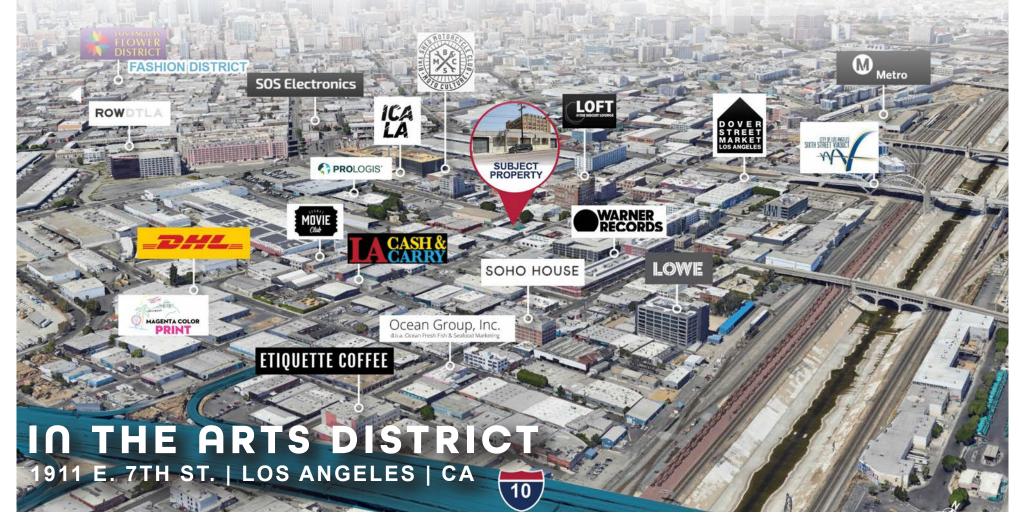

## FOR SALE COMMERCIAL LAND

In the Arts

District

14,882 SF Land Parcel Transit Oriented Communities Fenced Paved/Yard Qualified

Opportunity Zone

# FOR SALE COMMERCIAL LAND