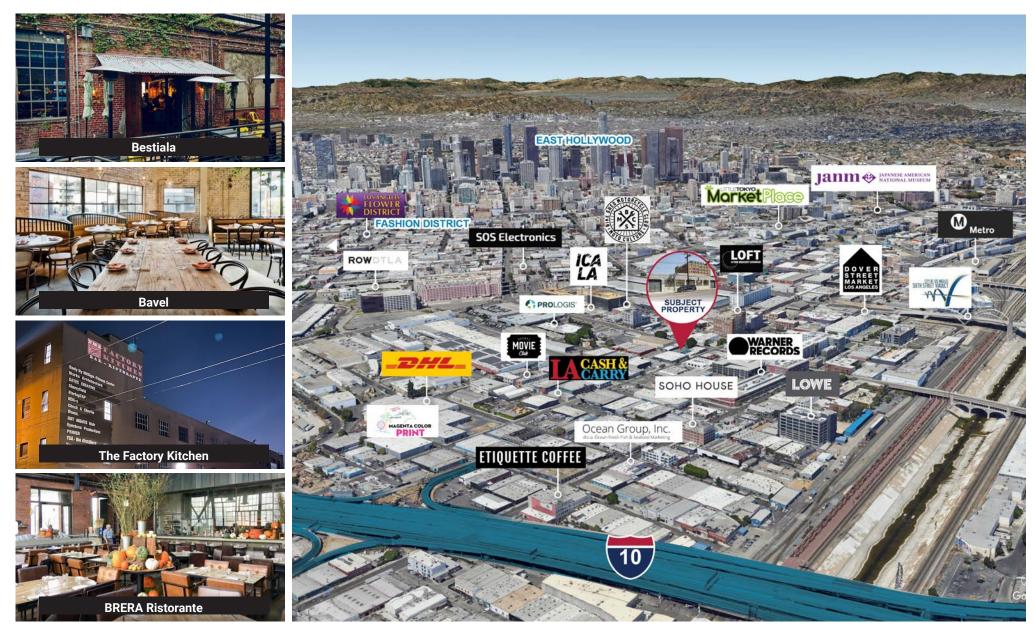

## FOR SALE COMMERCIAL LAND

In the Arts

District

14,882 SF Land Parcel Transit Oriented Communities Fenced Paved/Yard Qualified

Opportunity Zone

### **FEATURES**

- 14,882 Available SF
- Excellent Development Opportunities
- Transit Oriented Communities Tier 2
- Fenced Paved/Yard
- Qualified Opportunity Zone
- M3 Zone

D/AQ Corp. #01129558. Maps Courtesy @Google & @Microsoft. Although all information is furnished regarding for sale, rental or financing is from sources deemed reliable, such information has not been verified and no express representation is made nor is any to be implied as to the accuracy thereof, and it is submitted subject to errors, omissions, changes of price, rental or other conditions, prior sale, lease or financing, or withdrawal without notice.

#### **CREATIVE OFFICE**

- 1. Brunswig Square
- 2. 929 East 2nd Street
- 3. Fourth & Traction
- 4. 405 South Hewitt
- 5. 405 Mateo (Maxwell Coffee)
- 6. Santa Fe Business Center
- 7. 4th & Bridge
- 8. La Kretz
  - Innovation Campus
- 9. AT MATEO
- 10. 640 S Santa De
- 11. Ford Factory (Warner Music)
- 12. 900 South Santa Fe
- 13. 2130 East Violet
- 14. Hyperloop Campus
- 15. The ROW DTLA

#### **HOTEL / RETAIL / MUSEUM**

- 1. 3rd & Garey
- 2. Hauser & Wirth
- 3. 400 South Alameda
- 4. ICA LA
- 5. 2057 East 7th Street
- 6. Firehouse Hotel & Bar
- 7. Soho Warehouse
- 8. Rolling Greens
- 9. LA Times Printing Plant Site

#### **RESIDENTIAL / MIXED USE**

- 1. The Garey Building
- 2. One Santa De
- 3. The Aliso
- 4. 330 South Alameda
- 5. Little Tokyo Galleria Redeveopment
- 6. 4th & Hewitt
- 7. Arts District Center
- 8. 5th & Seaton
- 9. Palmetto Colyton
- 10. Barker Block Lofts
- 11. 520 Mateo
- 12. 6AM
- 13. The Industrial
- 14. 668 South Alameda
- 15. Diamond Walnut
- 16. 1800 East 7th Street
- 17. Toy Factory Lofts
- 18. Buscuit Company Lofts
- 19. 641 Imperial
- 20. 676 Mateo
- 21. AMP Lofts
- 22. 670 Mesquit
- 23. 2143 East Violet (HD Buttercup)
- 24. 2110 Bay
- 25. 1000 Mateo
- 26. Art House