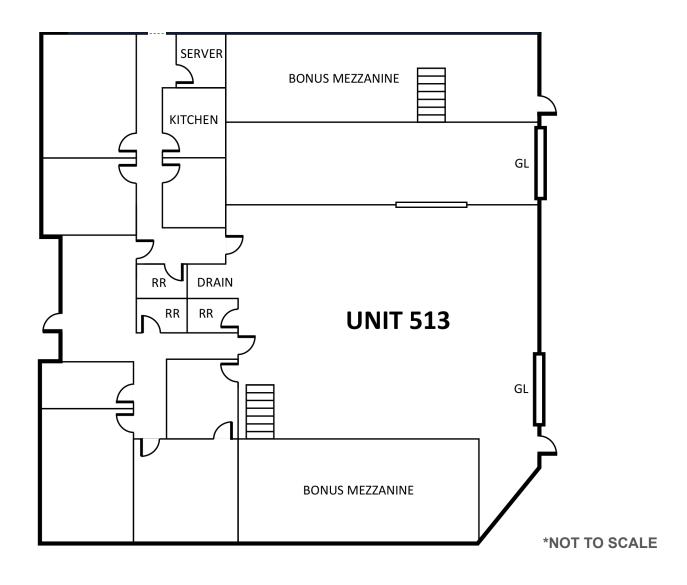

### **FLOOR PLAN**

### **PROPERTY HIGHLIGHTS:**

- ±5,965 Square Foot Free **Standing Industrial Condo**
- ±2,100 Square Feet Of Office
- Two (2) GL Doors (10'x12')
- Three (3) Restrooms
- 600 Amps Of Power (Verify)
  100% HVAC
- Two (2) Bonus Mezzanines (Approx. 1,500 SF)
- Drive Around Building -**End Unit**