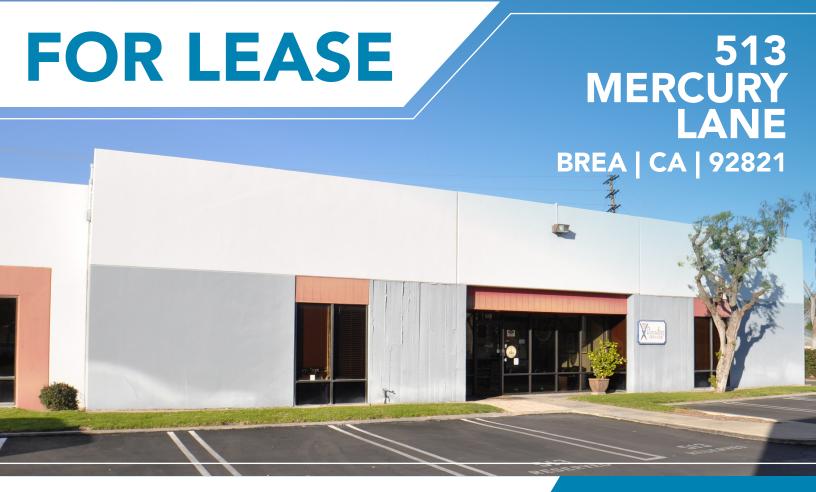

## ±5,965 SF INDUSTRIAL CONDO

### **PROPERTY HIGHLIGHTS:**

- ±5,965 Square Foot Free **Standing Industrial Condo**
- ±2,100 Square Feet Of Office
- Two (2) GL Doors (10'x12')
- Three (3) Restrooms
- 600 Amps Of Power (Verify)
  100% HVAC
- Two (2) Bonus Mezzanines (Approx. 1,500 SF)
- Drive Around Building -**End Unit**

- Part Of Imperial West **Business Center**
- Convenient Access To The 57 Fwy & Imperial Hwy
- 517 Mercury Ln (4,015 SF **Next Door) Also Available**
- Warehouse Floor Drains/Sink



#### FOR MORE INFORMATION, CONTACT:

DENNIS HOLT | VICE PRESIDENT P: 949.242.1714 DENNIS.HOLT@DAUMCRE.COM CADRE #01948978

PAUL GINGRICH | EXEC. V.P. P: 714.941.5333 PAUL.GINGRICH@DAUMCRE.COM **CADRE #01299770** 

Although all information is furnished regarding for sale, rental or financin