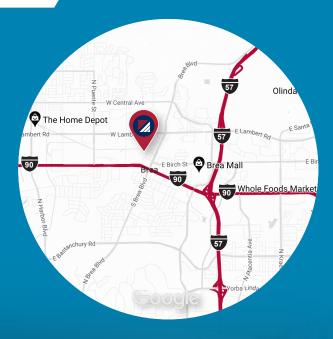

- Part Of Imperial West Business Center
- Convenient Access To The 57 Fwy & Imperial Hwy
- 513 Mercury Ln (5,965 SF Next Door) Also Available
- Warehouse Floor Drains/Sink