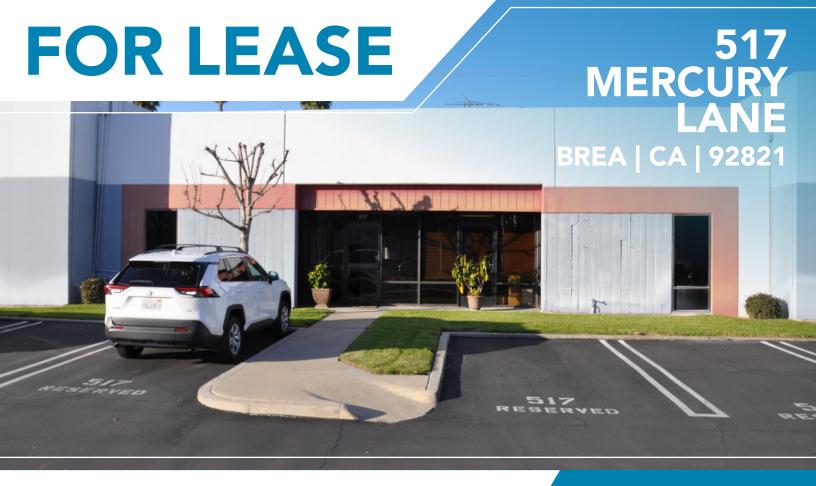

### ±4,015 SF INDUSTRIAL CONDO

#### **PROPERTY HIGHLIGHTS:**

- ±4,015 Square Foot Free Standing Industrial Condo
- ±1,200 Square Feet Of Office
- Two (2) GL Doors (10'x12')
- Two (2) Restrooms
- 400 Amps Of Power (Verify)
  Warehouse Floor
- Drive Around Building

- Part Of Imperial West Business Center
- Convenient Access To The 57 Fwy & Imperial Hwy
- 513 Mercury Ln (5,965 SF Next Door) Also Available
- Warehouse Floor Drains/Sink



#### FOR MORE INFORMATION, CONTACT:

DENNIS HOLT | VICE PRESIDENT P: 949.242.1714 DENNIS.HOLT@DAUMCRE.COM CADRE #01948978 PAUL GINGRICH | EXEC. V.P. P: 714.941.5333 PAUL.GINGRICH@DAUMCRE.COM CADRE #01299770

Although all information is furnished regarding for sale, rental or financing is from sources deemed reliable, such information has not been verifie