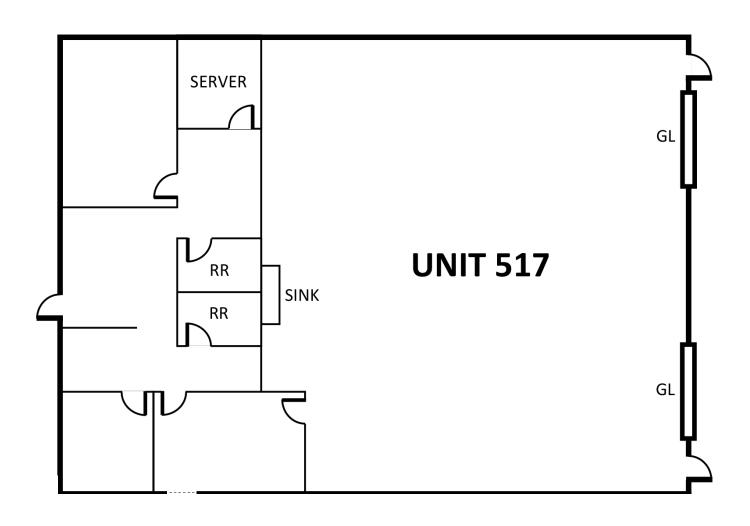

#### **PROPERTY HIGHLIGHTS:**

- ±4,015 Square Foot Free Standing Industrial Condo
- ±1,200 Square Feet Of Office
- Two (2) GL Doors (10'x12')
- Two (2) Restrooms
- 400 Amps Of Power (Verify)
  Warehouse Floor
- Drive Around Building

- Part Of Imperial West Business Center
- Convenient Access To The 57 Fwy & Imperial Hwy
- 513 Mercury Ln (5,965 SF Next Door) Also Available
- Warehouse Floor Drains/Sink

## 517 MERCURY LN | BREA | CA

SITE PLAN

\*NOT TO SCALE