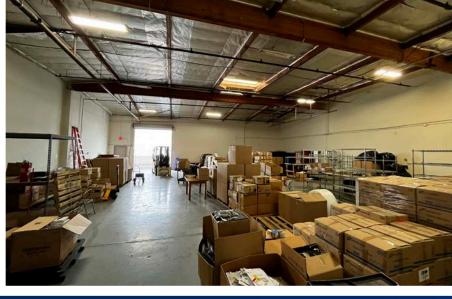

## ABOUT THE PROPERTY

# **PROPERTY HIGHLIGHTS**

- ±5,115 SF Industrial Condominium
- ±1,705 SF Office Space
- 16'-18' Warehouse Clearance
- One (1) GL Door (10wx12h)
- Sprinklered
- End Unit
- 400 Amps (Verify)
- Two (2) Private Offices
- Two (2) Restrooms
- Coffee Bar Area
- Close Proximity to 91 & 5 Fwys
- Recently Renovated Industrial Park
  - -New Roof (verify)
  - -New Pavement
  - -New Landscaping
  - -New Exterior Paint