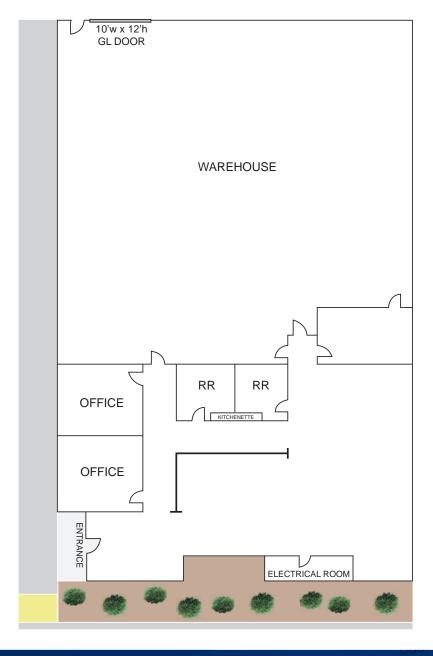

# **PROPERTY HIGHLIGHTS**

- ±5,115 SF Industrial Condominium
- ±1,705 SF Office Space
- 16'-18' Warehouse Clearance
- One (1) GL Door (10wx12h)
- Sprinklered
- End Unit
- 400 Amps (Verify)
- Two (2) Private Offices
- Two (2) Restrooms
- Coffee Bar Area
- Close Proximity to 91 & 5 Fwys
- Recently Renovated Industrial Park
  - -New Roof (verify)
  - -New Pavement
  - -New Landscaping
  - -New Exterior Paint