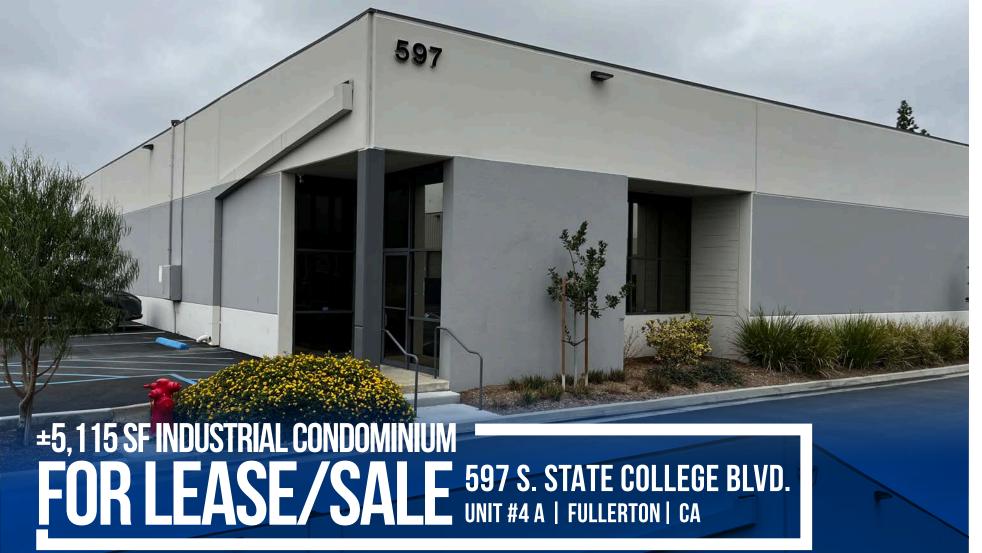

±5,115 SF Industrial Condominium

16' - 18'

±1,705 SF OFFICE SPACE

ONE (1)
GROUND LEVEL
DOORS

CONTACT OUR TEAM TODAY:

MIKE BARREIRO
E.V.P. | PRINCIPAL
P: 949.355.8500
mbarreiro@daumcre.com
CA DRE License #01712620

# **PROPERTY HIGHLIGHTS**

- ±5,115 SF Industrial Condominium
- ±1,705 SF Office Space
- 16'-18' Warehouse Clearance
- One (1) GL Door (10wx12h)
- Sprinklered
- End Unit
- 400 Amps (Verify)
- Two (2) Private Offices
- Two (2) Restrooms
- Coffee Bar Area
- Close Proximity to 91 & 5 Fwys
- Recently Renovated Industrial Park
  - -New Roof (verify)
  - -New Pavement
  - -New Landscaping
  - -New Exterior Paint