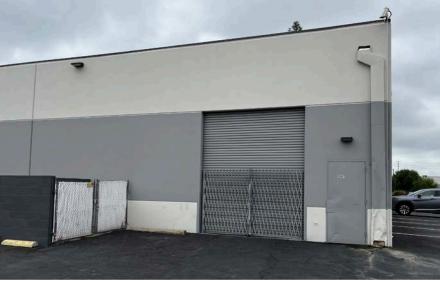

## ABOUT THE PROPERTY

# **PROPERTY HIGHLIGHTS**

- ±5,115 SF Industrial Condominium
- ±1,705 SF Office Space
- 16'-18' Warehouse Clearance
- One (1) GL Door (10wx12h)
- Sprinklered
- End Unit
- 400 Amps (Verify)
- Two (2) Private Offices
- Two (2) Restrooms
- Coffee Bar Area
- Close Proximity to 91 & 5 Fwys
- Recently Renovated Industrial Park
  - -New Roof (verify)
  - -New Pavement
  - -New Landscaping
  - -New Exterior Paint