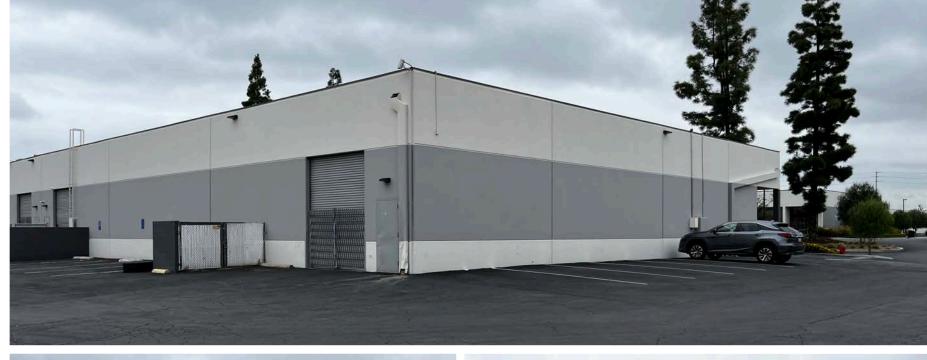

## ABOUT THE PROPERTY

# **PROPERTY HIGHLIGHTS**

- ±5,115 SF Industrial Condominium
- ±1,705 SF Office Space
- 16'-18' Warehouse Clearance
- One (1) GL Door (10wx12h)
- Sprinklered
- End Unit
- 400 Amps (Verify)
- Two (2) Private Offices
- Two (2) Restrooms
- Coffee Bar Area
- Close Proximity to 91 & 5 Fwys
- Recently Renovated Industrial Park
  - -New Roof (verify)
  - -New Pavement
  - -New Landscaping
  - -New Exterior Paint