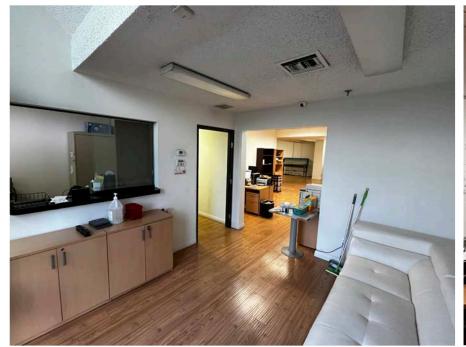

# **PROPERTY HIGHLIGHTS**

- ±5,115 SF Industrial Condominium
- ±1,705 SF Office Space
- 16'-18' Warehouse Clearance
- One (1) GL Door (10wx12h)
- Sprinklered
- End Unit
- 400 Amps (Verify)
- Two (2) Private Offices
- Two (2) Restrooms
- Coffee Bar Area
- Close Proximity to 91 & 5 Fwys
- Recently Renovated Industrial Park
  - -New Roof (verify)
  - -New Pavement
  - -New Landscaping
  - -New Exterior Paint