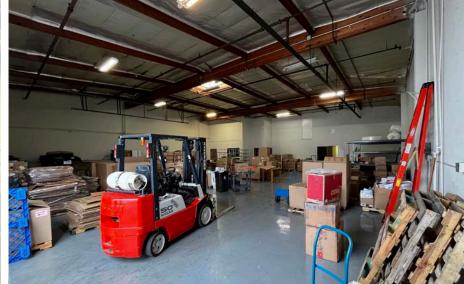

## ABOUT THE PROPERTY

# **PROPERTY HIGHLIGHTS**

- ±5,115 SF Industrial Condominium
- ±1,705 SF Office Space
- 16'-18' Warehouse Clearance
- One (1) GL Door (10wx12h)
- Sprinklered
- End Unit
- 400 Amps (Verify)
- Two (2) Private Offices
- Two (2) Restrooms
- Coffee Bar Area
- Close Proximity to 91 & 5 Fwys
- Recently Renovated Industrial Park
  - -New Roof (verify)
  - -New Pavement
  - -New Landscaping
  - -New Exterior Paint