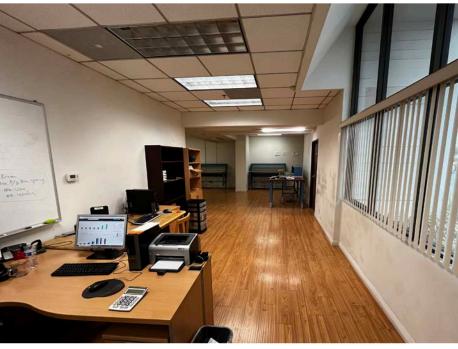

# **PROPERTY HIGHLIGHTS**

- ±5,115 SF Industrial Condominium
- ±1,705 SF Office Space
- 16'-18' Warehouse Clearance
- One (1) GL Door (10wx12h)
- Sprinklered
- End Unit
- 400 Amps (Verify)
- Two (2) Private Offices
- Two (2) Restrooms
- Coffee Bar Area
- Close Proximity to 91 & 5 Fwys
- Recently Renovated Industrial Park
  - -New Roof (verify)
  - -New Pavement
  - -New Landscaping
  - -New Exterior Paint