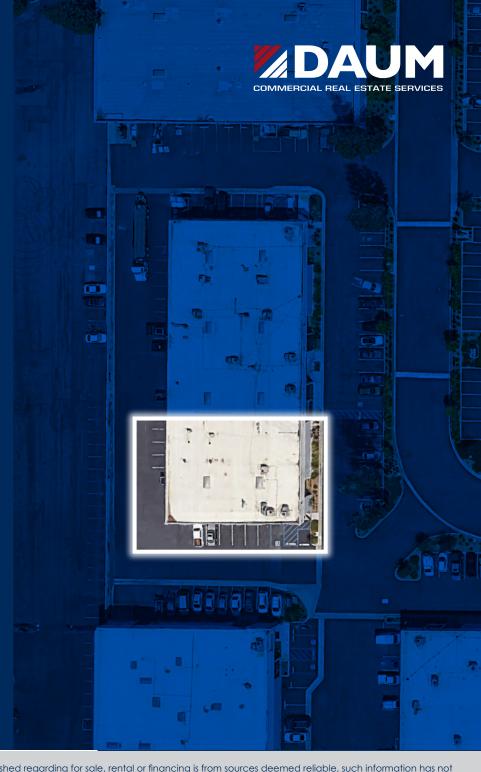

hed regarding for sale, rental or financing is from sources deemed reliable, such information has not been verified and no express representation is made nor is any to be implied as to the accuracy thereof, and it is submitted subject to errors, omissions, changes of price, rental or other conditions, prior sale, lease or financing, or withdrawal without notice.

## ABOUT THE PROPERTY

# **PROPERTY HIGHLIGHTS**

- ±5,115 SF Industrial Condominium
- ±1,705 SF Office Space
- 16'-18' Warehouse Clearance
- One (1) GL Door (10wx12h)
- Sprinklered
- End Unit
- 400 Amps (Verify)
- Two (2) Private Offices
- Two (2) Restrooms
- Coffee Bar Area
- Close Proximity to 91 & 5 Fwys
- Recently Renovated Industrial Park
  - -New Roof (verify)
  - -New Pavement
  - -New Landscaping
  - -New Exterior Paint











### **CONTACT OUR TEAM TODAY:**



**MIKE BARREIRO** E.V.P.| PRINCIPAL P: 949.355.8500 mbarreiro@daumcre.com CA DRE License #01712620









**DEVIN RAY** ASSOCIATE V.P. M: 714.322.1252 dray @daumcre.com CA DRE License #02018130 (f) (in (iii)











### **CONTACT OUR TEAM TODAY:**



**MIKE BARREIRO** E.V.P. | PRINCIPAL P: 949.355.8500 mbarreiro@daumcre.com CA DRE License #01712620









**DEVIN RAY** ASSOCIATE V.P. M: 714.322.1252 dray @daumcre.com CA DRE License #02018130 (f) (in (iii)







# CA ERTON, OR LEASE /SALE









**MIKE BARREIRO** E.V.P. | PRINCIPAL P: 949.355.8500 mbarreiro@daumcre.com CA DRE License #01712620







**DEVIN RAY** ASSOCIATE V.P. M: 714.322.1252 dray @daumcre.com CA DRE License #02018130 (f) (in (iii)







±5,115 SF INDUSTRIAL CONDOMIN