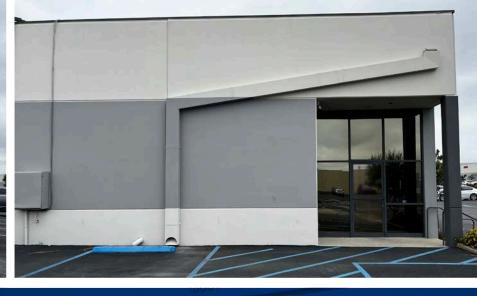

## ABOUT THE PROPERTY

# **PROPERTY HIGHLIGHTS**

- ±5,115 SF Industrial Condominium
- ±1,705 SF Office Space
- 16'-18' Warehouse Clearance
- One (1) GL Door (10wx12h)
- Sprinklered
- End Unit
- 400 Amps (Verify)
- Two (2) Private Offices
- Two (2) Restrooms
- Coffee Bar Area
- Close Proximity to 91 & 5 Fwys
- Recently Renovated Industrial Park
  - -New Roof (verify)
  - -New Pavement
  - -New Landscaping
  - -New Exterior Paint