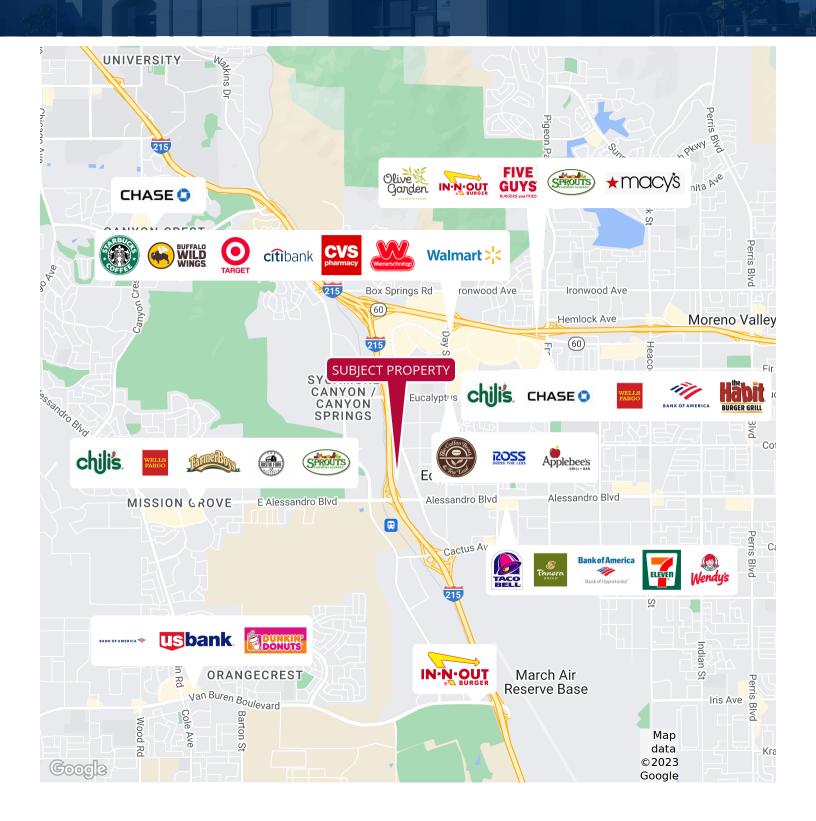

#### **PROPERTY HIGHLIGHTS**

- Master Planned Bus Park
- 821 SF Office Space
- 1 12' x 12' GL Door
- 18' Warehouse Clear Height
- Fully Sprinklered

- Bonus " Hard Lid" Mezzanine
- Natural Gas Available
- 2.28: 1,000 Parking Ratio
- Easy Access to 215, 60, & 91 Freeways