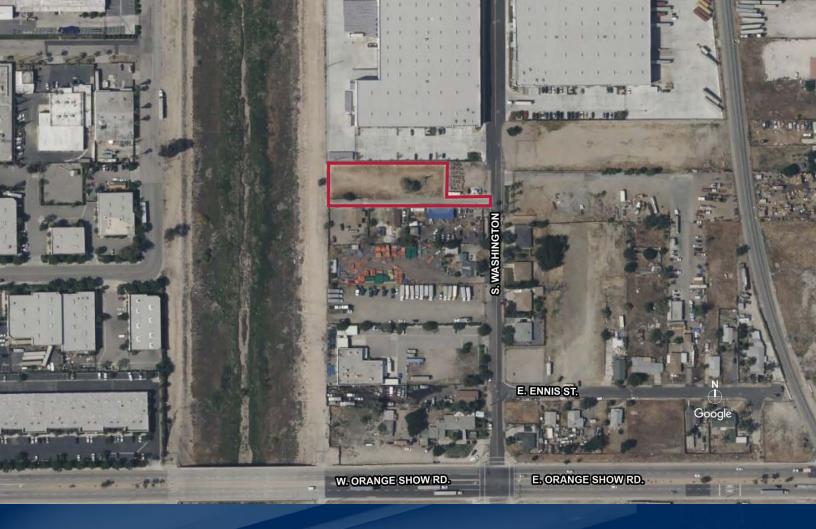

# 9458 S. WASHINGTON AVE SAN BERNARDINO | CA, 92408

### **PROPERTY FEATURES:**

- 0.71 Acre Lot
- Zoned Light Industrial
- Business Friendly City of San Bernardino
- APN: 0136-451-09

### 9458 S. WASHINGTON AVE SAN BERNARDINO | CA