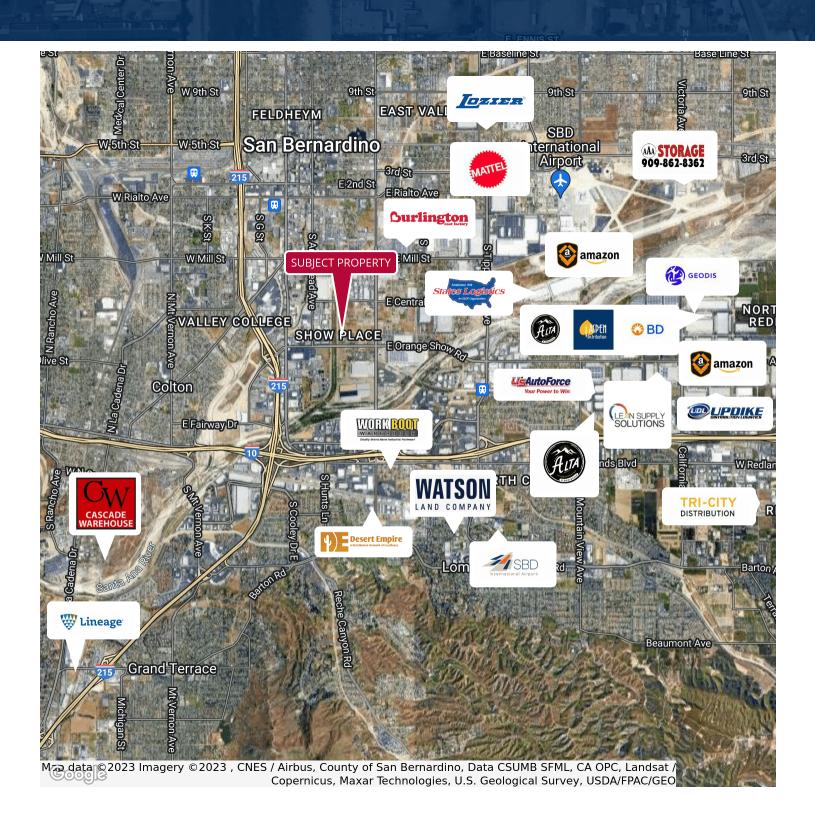

# 9458 S. WASHINGTON AVE SAN BERNARDINO | CA, 92408

### 9458 S. WASHINGTON AVE SAN BERNARDINO | CA