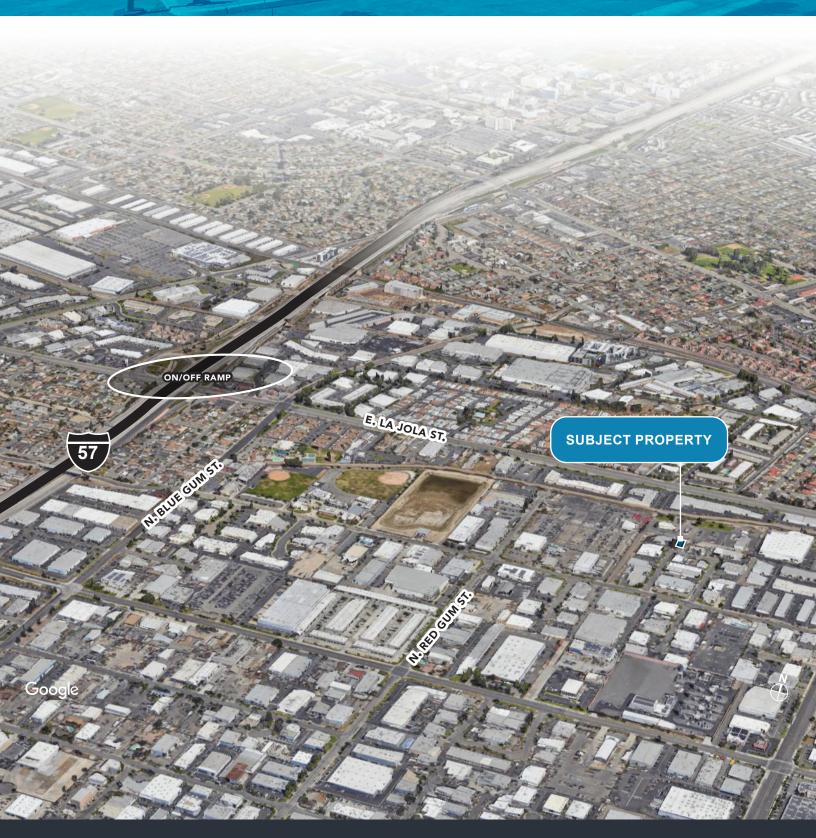

### **PROPERTY HIGHLIGHTS:**

- ±3,651 Square Foot Free Standing Industrial Building
- Fee Simple- No Association
- 400 Amps of Power
- 15' Clear Height
- 1 Ground Level Loading Door

- 0.23 Acre Parcel
- ±913 Square Feet of Office
- Extensive Window Line
- Natural Gas
- Built in 1985
- Close Proximity to 57 & 91 Freeways