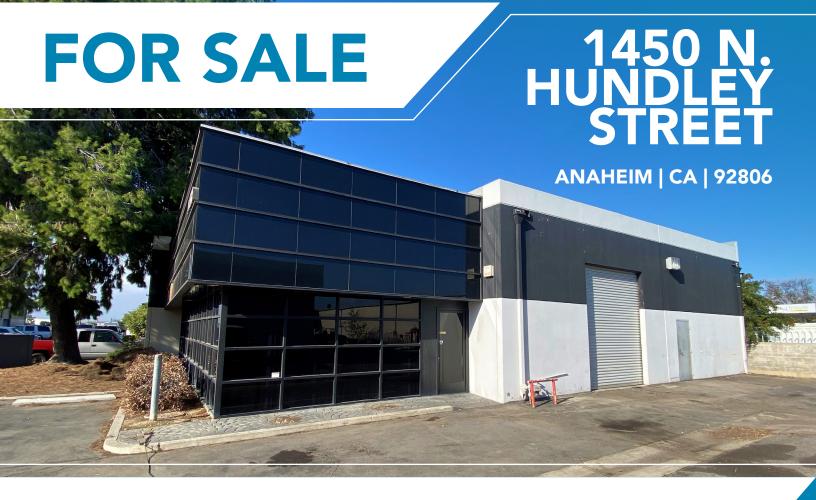

## ±3,651 SF FREESTANDING INDUSTRIAL BUILDING

### **PROPERTY HIGHLIGHTS:**

- ±3,651 Square Foot Free Standing Industrial Building
- Fee Simple- No Association
- 400 Amps of Power
- 15' Clear Height
- 1 Ground Level Loading Door

- 0.23 Acre Parcel
- ±913 Square Feet of Office
- Extensive Window Line
- Natural Gas
- Built in 1985
- Close Proximity to 57 & 91 Freeways

# FOR SALE

## 1450 N. HUNDLEY STREET | ANAHEIM | CA

Although all information is furnished regarding for sale, rental or financing is from sources deemed reliable, such information has not been verified and no express representation is made nor is any to be implied as to the accuracy thereof, and it is submitted subject to errors, omissions, changes of price, rental or other conditions, prior sale, lease or financing, or withdrawal without notice. D/AQ Corp. # 01129558