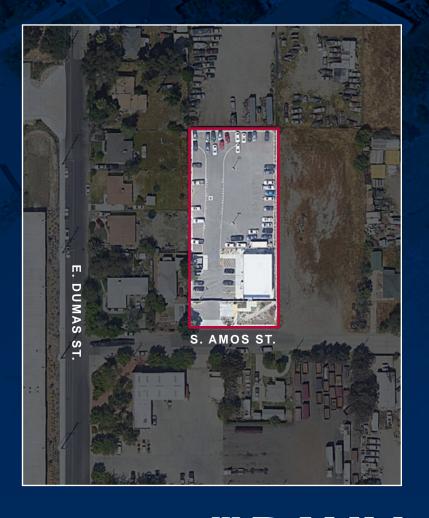

dustrial Warehouse** 



**Fully Paved Secured Yard** 



.90 AC Lot Size



**Contractors Yard** 



2018 **Built** 



**Vehicle Storage** 



**400 Amps Power** 

#### FOR MORE INFORMATION, CONTACT:

**ERIC FIKSE | SIOR** 

**EXECUTIVE VICE PRESIDENT/ PRINCIPAL** 

P: 909.652.9056

EFIKSE@DAUMCRE.COM

CA DRE#01457380

DIAQ Corp. #01129558. Maps Courtesy @Google & @Microsoft. Although all information is furnished regarding for sale, rental or financing is from sources deemed reliable, such information has not been verified and no express representation is made nor is any to be implied as to the accuracy thereof, and it is submitted subject to errors, omissions, changes of price, rental or other conditions, prior sale, lease or financing, or withdrawal without notice.



PROPERTY AERIAL













### 1254 S. AMOS STREET SAN BERNADINO | CA 92408

FOR MORE INFORMATION, CONTACT:

ERIC FIKSE | SIOR
EXECUTIVE VICE PRESIDENT/ PRINCIPAL
P: 909.652.9056
EFIKSE@DAUMCRE.COM
CA DRE#01457380

**PROPERTY PHOTOS** 



D/AQ Corp. #01129558. Maps Courtesy ©Google & ©Microsoft. Although all information is furnished regarding for sale, rental or financing is from sources deemed reliable, such information has not been verified and no express representation is made nor is any to be implied as to the accuracy thereof, and it is submitted subject to errors, omissions, changes of price, rental or other conditions, prior sale, lease or financing, or withdrawal without notice.



FOR MORE INFORMATION, CONTACT:

ERIC FIKSE | SIOR

EXECUTIVE VICE PRESIDENT/ PRINCIPAL
P: 909.652.9056

EFIKSE@DAUMC