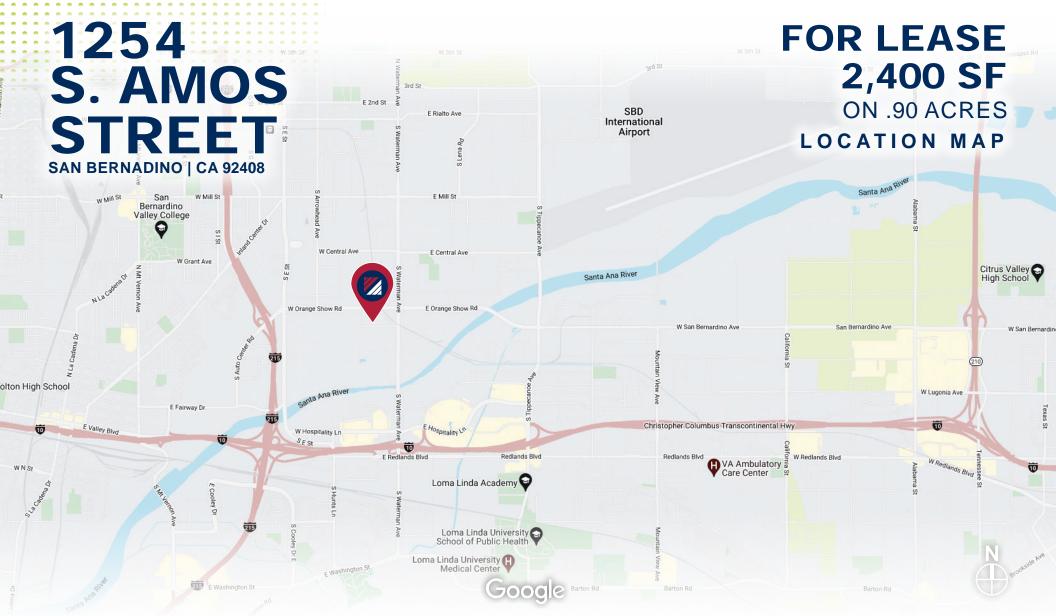

## 1254 S.AMOS STREET SAN BERNADINO | CA 92408

FOR LEASE 2,400 SF ON .90 ACRES

FOR MORE INFORMATION, CONTACT:

ERIC FIKSE | SIOR
EXECUTIVE VICE PRESIDENT/ PRINCIPAL
P: 909.652.9056
EFIKSE@DAUMCRE.COM
CA DRE#01457380

# 1254 S. AMOS STREET

**SAN BERNADINO | CA 92408** 