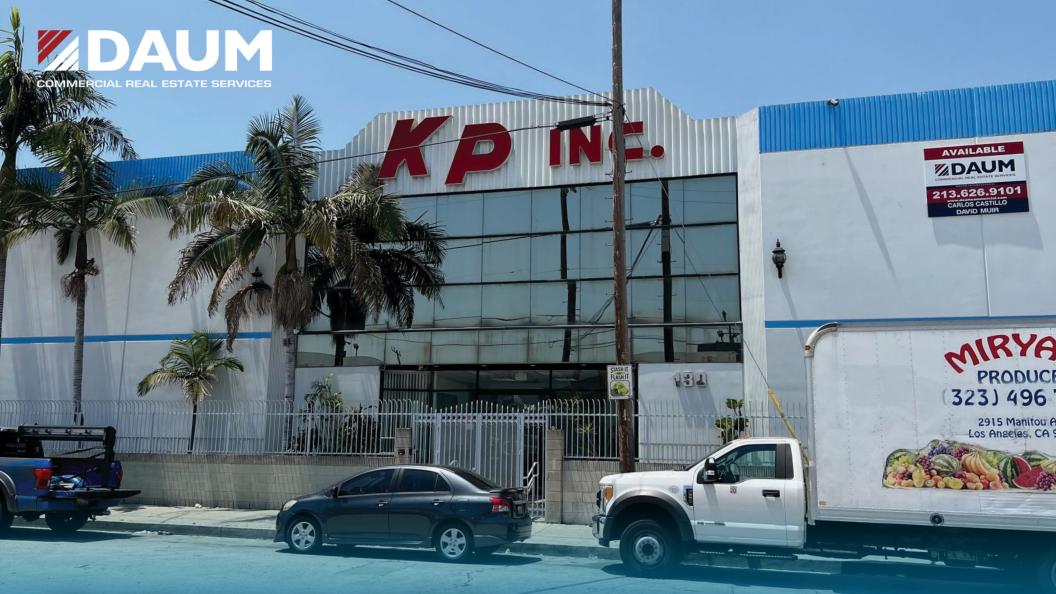

FOR LEASE 13,313 SF - 18,500 SF

STAND-ALONE BUILDING

W. ELMYRA STREET
LOS ANGELES | CA

For More Information, Contact:

CARLOS CASTILLO
ASSOCIATE

P: 213.270.2263 | F: 213.621.0903 ccastillo@daumcommercial.com CA License #01451618 DAVID MUIR
EXECUTIVE VP
P: 213.270.2244
dmuir@daumcommercial.com
CA License #01210653

## PROPERTY HIGHLIGHTS

- 13,313 SF 18,500 SF Available
- North China Town Location
- Across The Street From New 318 Apartment

Development

- Walking Distance to Brewery and Park
- Year Built: 1995
- Zoning: UI
- APN: 5409-006-026, 028, 057, 058, 059
- Lease Rate: 13,313 SF Available at \$2.25 PSF -