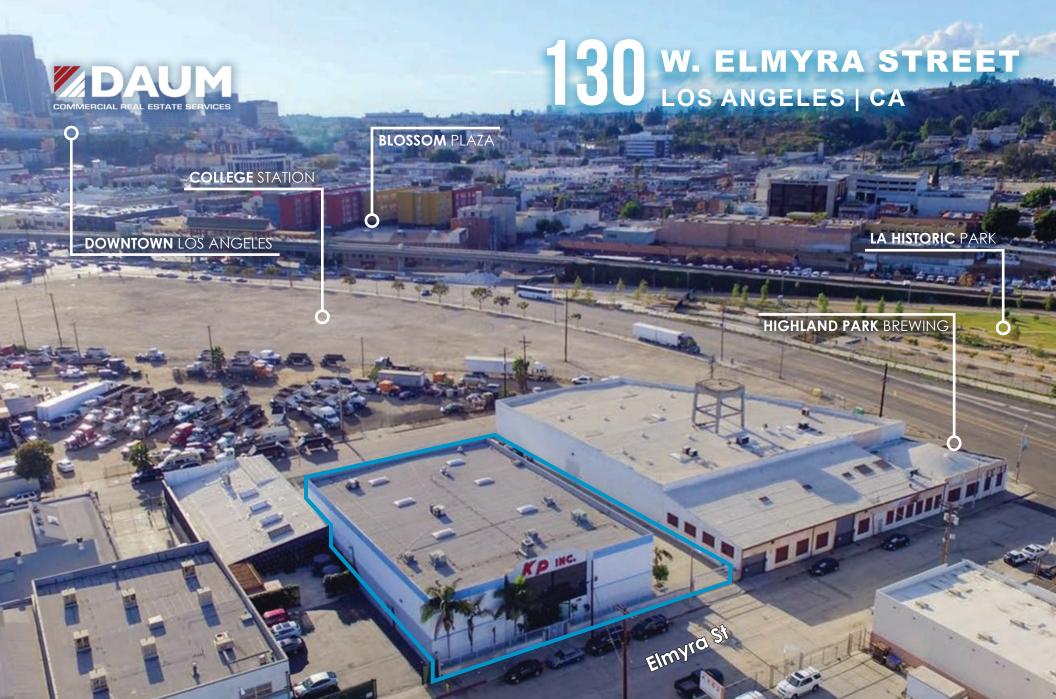

## W. ELMYRA STREET LOS ANGELES | CA

Although all information is furnished regarding for sale, rental or financing is from sources deemed reliable, such information has not been verified and no express representation is made nor is any to be implied as to the accuracy thereof, and it is submitted subject to errors, omissions, changes of price, rental or other conditions, prior sale, lease or financing, or withdrawal without notice. D/AQ Corp. # 01129558

## PROPERTY HIGHLIGHTS

- 13,313 SF 18,500 SF Available
- North China Town Location
- Across The Street From New 318 Apartment

Development

- Walking Distance to Brewery and Park
- Year Built: 1995
- Zoning: UI
- APN: 5409-006-026, 028, 057, 058, 059
- Lease Rate: 13,313 SF Available at \$2.25 PSF -