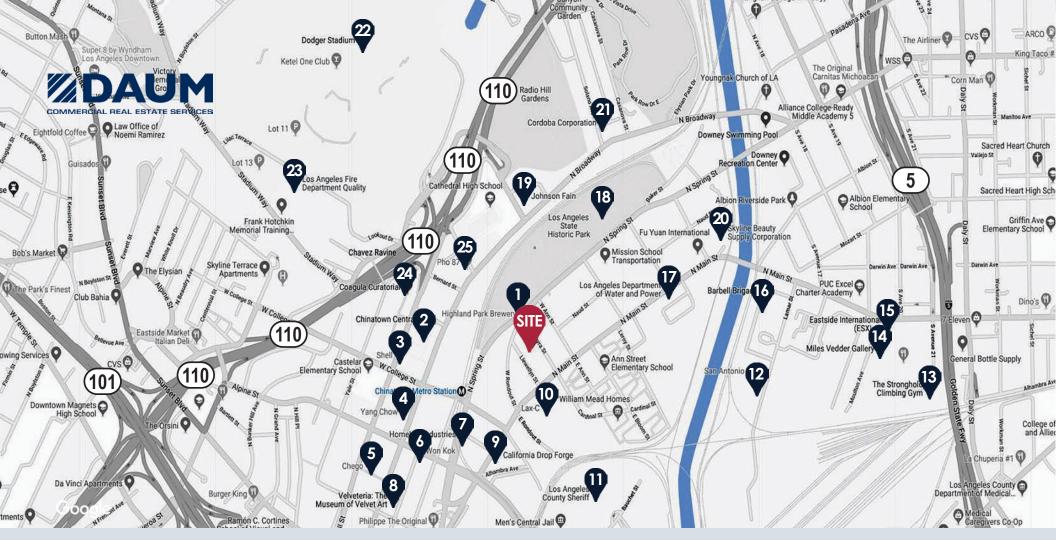

## AMENITIES:

- W. ELMYRA STREET
  LOS ANGELES | CA
- 1. Highland Park Brewery
- 2. Chinatown Central
- 3. Shell
- 4. Yang Chow
- 5. Chego
- 6. Won Kok
- 7. Homeboy Industries
- 8. Velveteria: The Museum of Velvet Art
- 9. California Drop Forge

- 10. Lax-C
- 11. Los Angeles County Sheriff
- 12. San Antonio Winery
- 13. The Stronghold Climbing Gym
- 14. Miles Vedder Gallery
- 15. Eastside International
- 16. Barbell Brigade Gym
- 17. LA Department of Water and Power

- 18. LA State Park
- 19. Johnson Fain
- 20. Skyline Beauty Supply Corporation
- 21. Cordoba Corporation
- 22. Dodger Stadium
- 23. LA Fire Department Quality
- 24. Coagula Curatorial
- 25. Pho 87