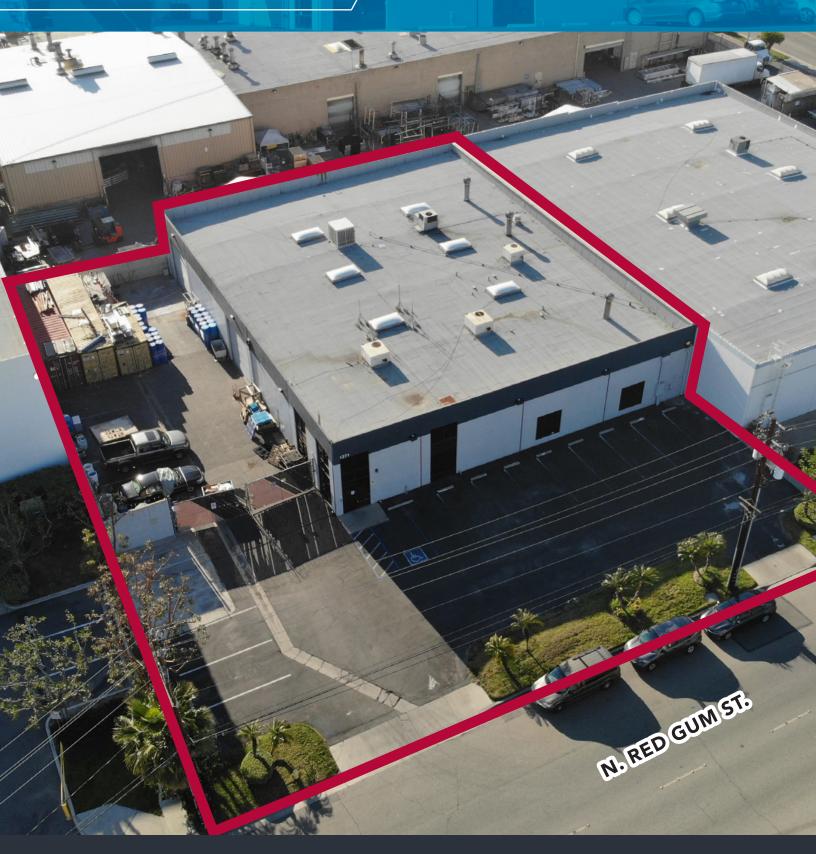

## 1371 N. RED GUM ST ANAHEIM | CA | 92806

## ±10,245 SF FREESTANDING BUILDING

#### **PROPERTY HIGHLIGHTS:**

- Freestanding Hi Image R&D Industrial Building
- 10,245 Square Feet
- 3,000 SF Executive Offices
- 3,000 SF Drop Ceiling/HVAC
   Manufacturing/Lab/
   Assembly Area
- 600 Amps 277/480V (verify)
- Concrete Tilt-Up Construction

- Two (2) Oversized
   Ground Level
   Doors (14'x16')
- 16' Minimum
   Warehouse Clearance
- Industrial Zoned
- Large Fenced Yard
- Bonus Mezzanine Storage