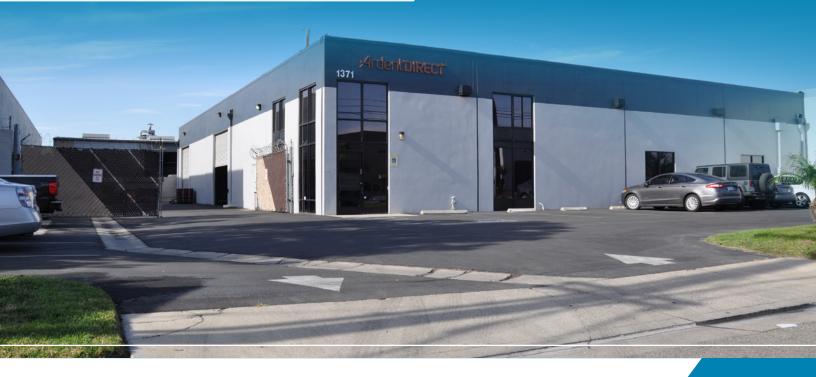

## 1371 N. RED GUM ST ANAHEIM | CA | 92806

## ±10,245 SF FREESTANDING BUILDING

#### **PROPERTY HIGHLIGHTS:**

- Freestanding Hi Image R&D Industrial Building
- 10,245 Square Feet
- 3,000 SF Executive Offices
- 3,000 SF Drop Ceiling/HVAC
   Manufacturing/Lab/
   Assembly Area
- 600 Amps 277/480V (verify)
- Concrete Tilt-Up Construction