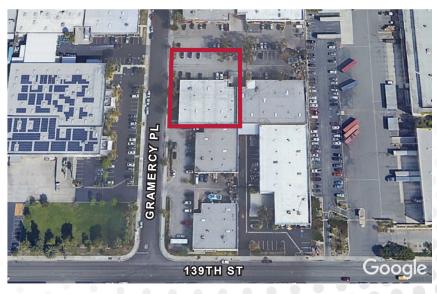

#### **PROPERTY HIGHLIGHTS**

- Gardena Business Park
- 1 Dock-High & 1 Ground
   Level Loading
- Close Proximity to LAX & Ports of Long Beach/Los Angeles
- 2,400 SF of Beautifully Refurbished
   Office with Restrooms
- 21 Parking Spaces
- June 1 Occupancy

- \$1.50/SF Gross
- 400 Amps, 208/120 V, 3 ø, 4 W
- ±12,140 SF Building
- ±21,780 SF Land Area
- CTU Construction
- 16' Clear Height
- APN 4061-025-084
- Taxes \$22,506.05 (2022)