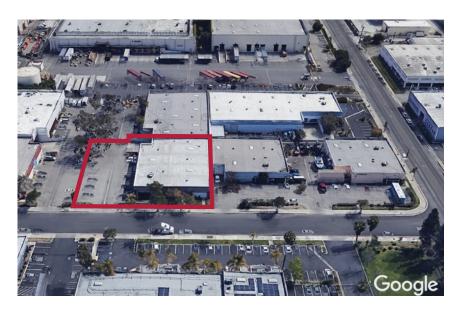

#### **PROPERTY HIGHLIGHTS**

- Gardena Business Park
- 1 Dock-High & 1 Ground
   Level Loading
- Close Proximity to LAX & Ports of Long Beach/Los Angeles
- 2,400 SF of Beautifully Refurbished
   Office with Restrooms
- 21 Parking Spaces
- June 1 Occupancy

- \$1.50/SF Gross
- 400 Amps, 208/120 V, 3 ø, 4 W
- ±12,140 SF Building
- ±21,780 SF Land Area
- CTU Construction
- 16' Clear Height
- APN 4061-025-084
- Taxes \$22,506.05 (2022)