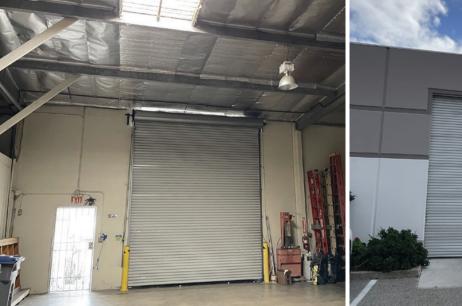

#### **PROPERTY HIGHLIGHTS**

- Gardena Business Park
- 1 Dock-High & 1 Ground
   Level Loading
- Close Proximity to LAX & Ports of Long Beach/Los Angeles
- 2,400 SF of Beautifully Refurbished
   Office with Restrooms
- 21 Parking Spaces
- June 1 Occupancy

- \$1.50/SF Gross
- 400 Amps, 208/120 V, 3 ø, 4 W
- ±12,140 SF Building
- ±21,780 SF Land Area
- CTU Construction
- 16' Clear Height
- APN 4061-025-084
- Taxes \$22,506.05 (2022)