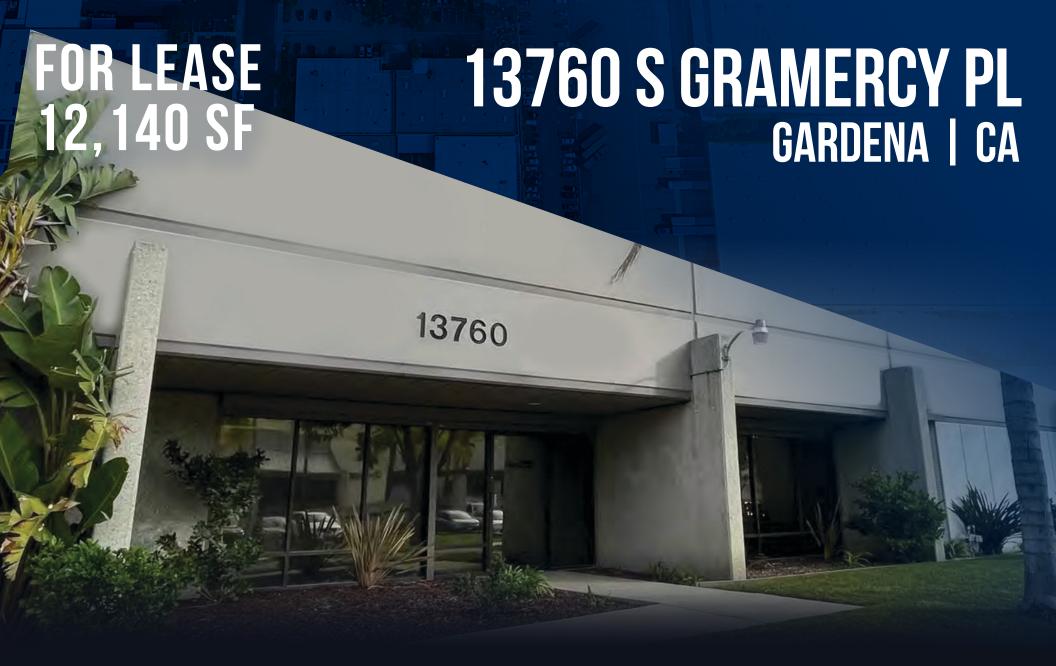

## 13760 S GRAMERCY PL GARDENA | CA

# 13760 S GRAMERCY PL GARDENA | CA

## **AVAILABLE FOR LEASE | 12,140 SF**

#### **PROPERTY HIGHLIGHTS**

- Gardena Business Park
- 1 Dock-High & 1 Ground
   Level Loading
- Close Proximity to LAX & Ports of Long Beach/Los Angeles
- 2,400 SF of Beautifully Refurbished
   Office with Restrooms
- 21 Parking Spaces
- June 1 Occupancy

- \$1.50/SF Gross
- 400 Amps, 208/120 V, 3 ø, 4 W
- ±12,140 SF Building
- ±21,780 SF Land Area
- CTU Construction
- 16' Clear Height
- APN 4061-025-084
- Taxes \$22,506.05 (2022)