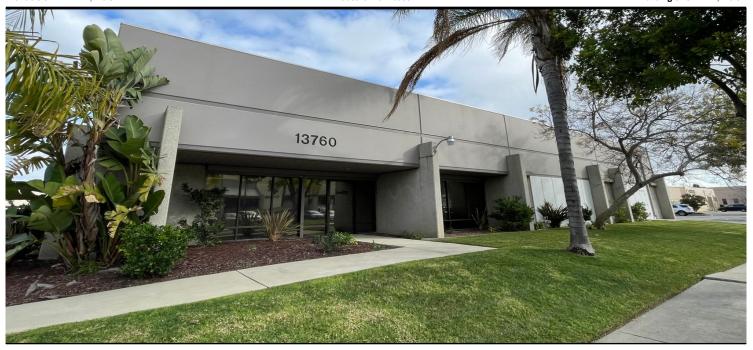

## 19191 South Vermont Avenue, Suite 850, Torrance, CA 90502 | 310-538-6700

Available SF 12.140 SF **Industrial For Lease Building Size** 12.140 SF

13760 Gramercy PI, Gardena, CA 90249 Address: Gramercy PI/W 135th St **Cross Streets:** 

> Clean Professional Business Park Environment Dock High and Grade Level Loading Beautifully Upgraded Offices Higher than Normal Parking Ratio - 21 Spaces 400 Amps

> > No

16'

Tiltwall

No

Existing / 1982

Lease Rate/Mo: \$18,210 Lease Rate/SF: \$1.50 Lease Type: Gross Available SF: 12.140 SF Minimum SF: 12,140 SF **Prop Lot Size:** 0.50 Ac / 21.780 SF 5 Years with COLAs Term: