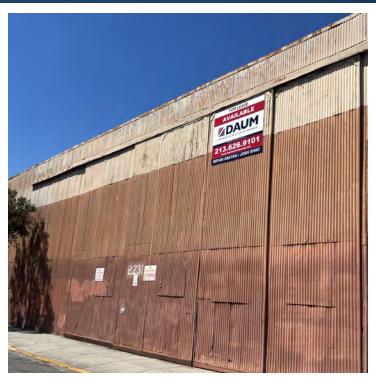

### PROPERTY HIGHLIGHTS

- \$9,504 Per Month Gross
- Base Rent \$0.88 PSF Gross
- North Huntington Park
- Term: 3-5 Years
- Zoning: M2
- Sprinklered
- Clear Height: 20'-25'
- 1 GL Door 20' x 23'
- Power Amps: 200 Volts: 240 Wire: 3

- Clear Span Warehouse
- Unfinished Mezzanine: 1,120 SF
- New Two Story Offices
- Street Parking Only
- Between S Alameda and S Santa Fe Ave
- Excellent for Dead Storage
- Skylights / Excellent Natural Lighting