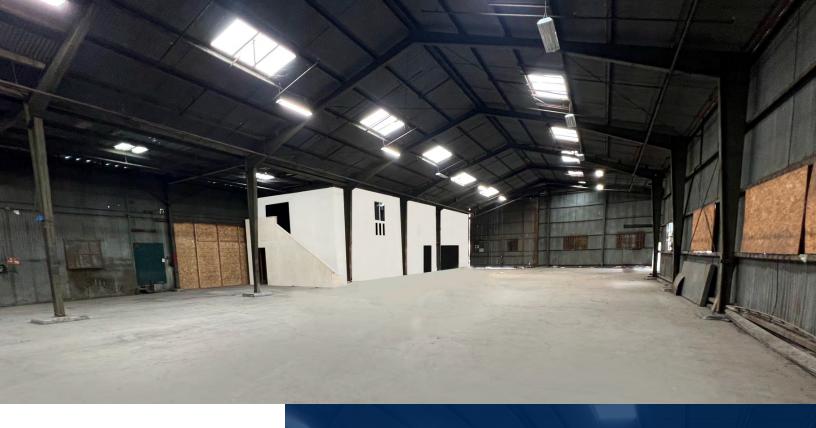

### PROPERTY HIGHLIGHTS

- \$9,504 Per Month Gross
- Base Rent \$0.88 PSF Gross
- North Huntington Park
- Term: 3-5 Years
- Zoning: M2
- Sprinklered
- Clear Height: 20'-25'
- 1 GL Door 20' x 23'
- Power Amps: 200 Volts: 240 Wire: 3

- Clear Span Warehouse
- Unfinished Mezzanine: 1,120 SF
- New Two Story Offices
- Street Parking Only
- Between S Alameda and S Santa Fe Ave
- Excellent for Dead Storage
- Skylights / Excellent Natural Lighting