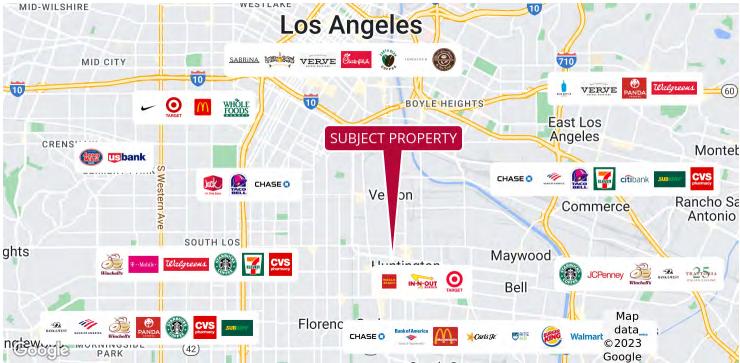

#### **DEMOGRAPHICS**

| POPULATION          | 0.25 MILES | 0.5 MILES | 1 MILE |
|---------------------|------------|-----------|--------|
| Total population    | 1,795      | 9,137     | 43,489 |
| Median age          | 33.6       | 32.2      | 31.1   |
| Median age (Male)   | 32.6       | 32.8      | 31.0   |
| Median age (Female) | 35.9       | 31.5      | 31.9   |

#### TRAFFIC COUNT

| COLLECTION STREET | CROSS STREET   | TRAFFIC VOLUME | COUNT YEAR | DISTANCE FROM PROPERTY |
|-------------------|----------------|----------------|------------|------------------------|
| Randolph St       | Cottage St SW  | 7,781          | 2022       | 0.11 mi                |
| Santa Fe Ave      | Belgrave Ave S | 26,262         | 2022       | 0.13 mi                |
| Randolph St       | Malabar St W   | 8,972          | 2022       | 0.24 mi                |
| E Slauson Ave     | Malabar St E   | 31,138         | 2022       | 0.25 mi                |