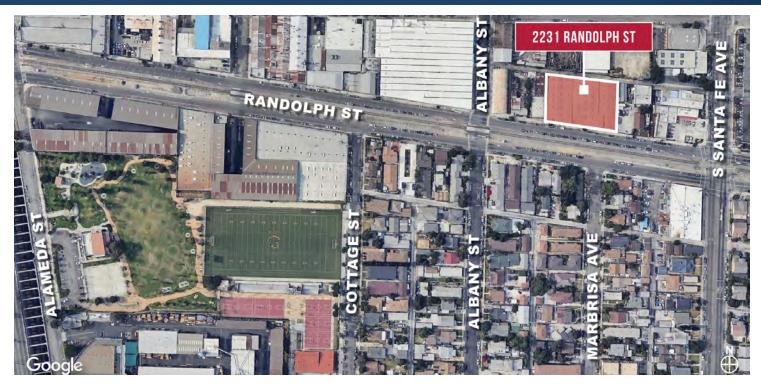

2231

RANDOLPH ST HUNTINGTON PARK | CA

- Clear Span Warehouse
- Unfinished Mezzanine: 1,120 SF
- New Two Story Offices
- Street Parking Only
- Between S Alameda and S Santa Fe Ave
- Excellent for Dead Storage
- Skylights / Excellent Natural Lighting