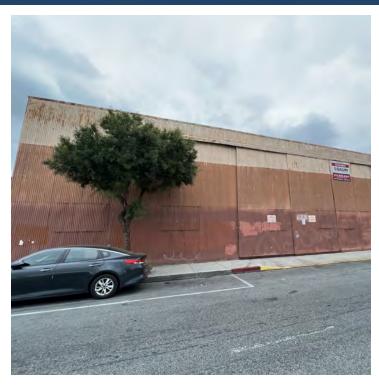

### PROPERTY HIGHLIGHTS

- \$9,504 Per Month Gross
- Base Rent \$0.88 PSF Gross
- North Huntington Park
- Term: 3-5 Years
- Zoning: M2
- Sprinklered
- Clear Height: 20'-25'
- 1 GL Door 20' x 23'
- Power Amps: 200 Volts: 240 Wire: 3

- Clear Span Warehouse
- Unfinished Mezzanine: 1,120 SF
- New Two Story Offices
- Street Parking Only
- Between S Alameda and S Santa Fe Ave
- Excellent for Dead Storage
- Skylights / Excellent Natural Lighting